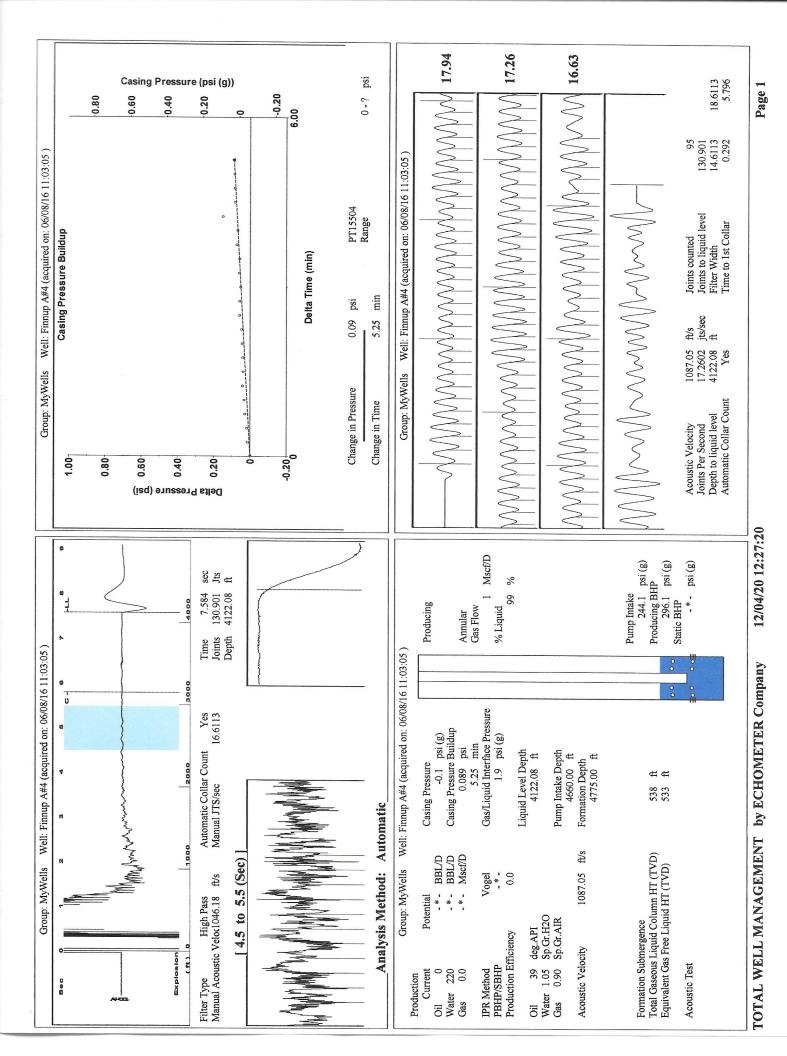

Re: Temporary Abandonment API 15-055-10055-00-00 FINNUP A4 NW/4 Sec.34-22S-33W Finney County, Kansas