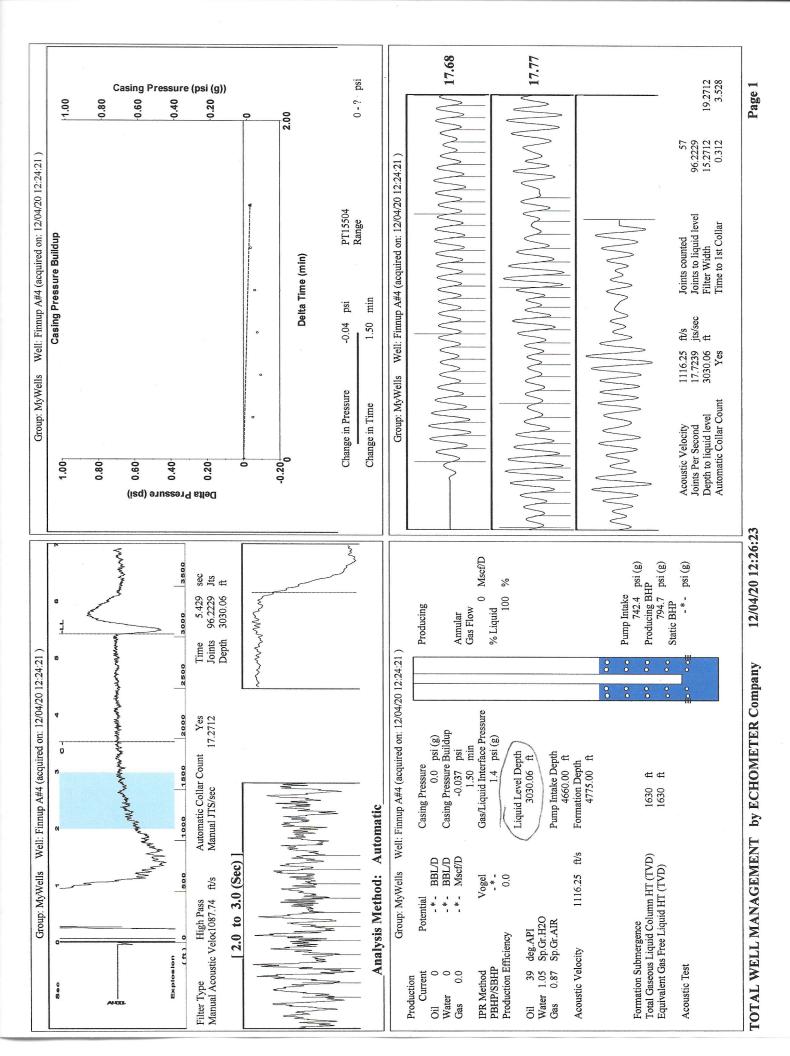

Re: Temporary Abandonment API 15-055-10055-00-00 FINNUP A4 NW/4 Sec.34-22S-33W Finney County, Kansas