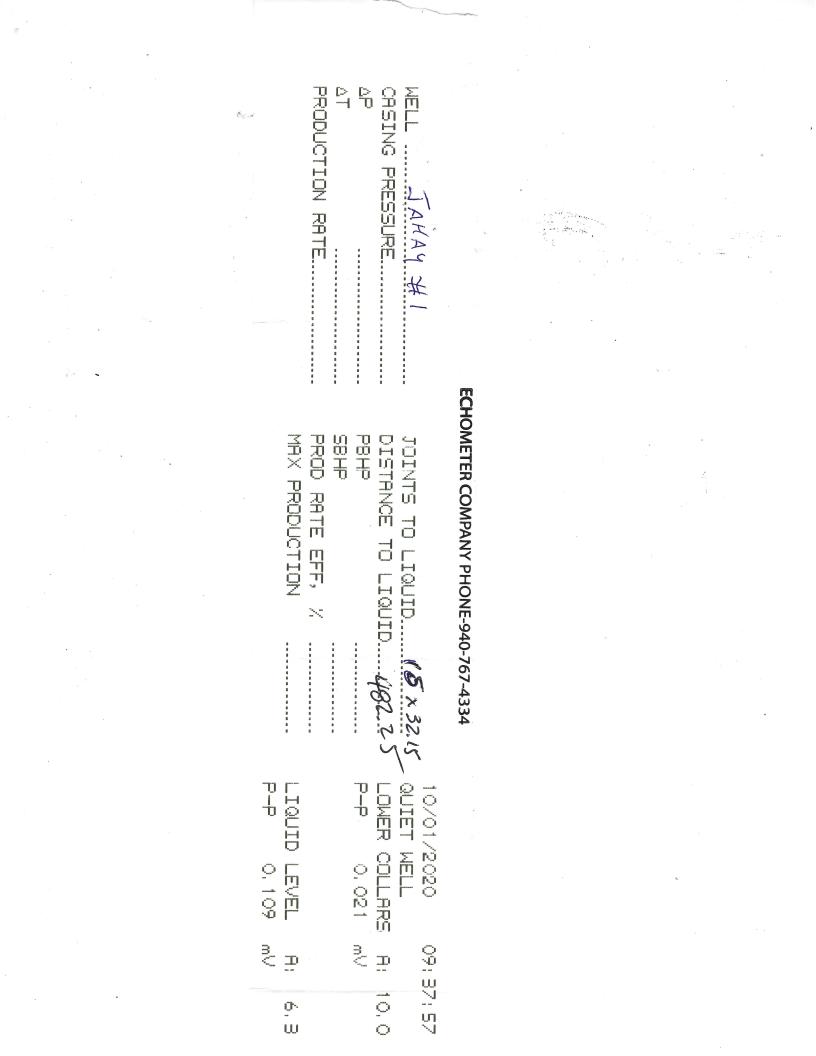

December 08, 2020

Jeffrey A. Burk Prolific Resources LLC 250 N OLD MANOR RD WICHITA, KS 67208-4137

Re: Temporary Abandonment API 15-185-23633-00-00 JAHAY 1 SE/4 Sec.11-21S-12W Stafford County, Kansas

Dear Jeffrey A. Burk: