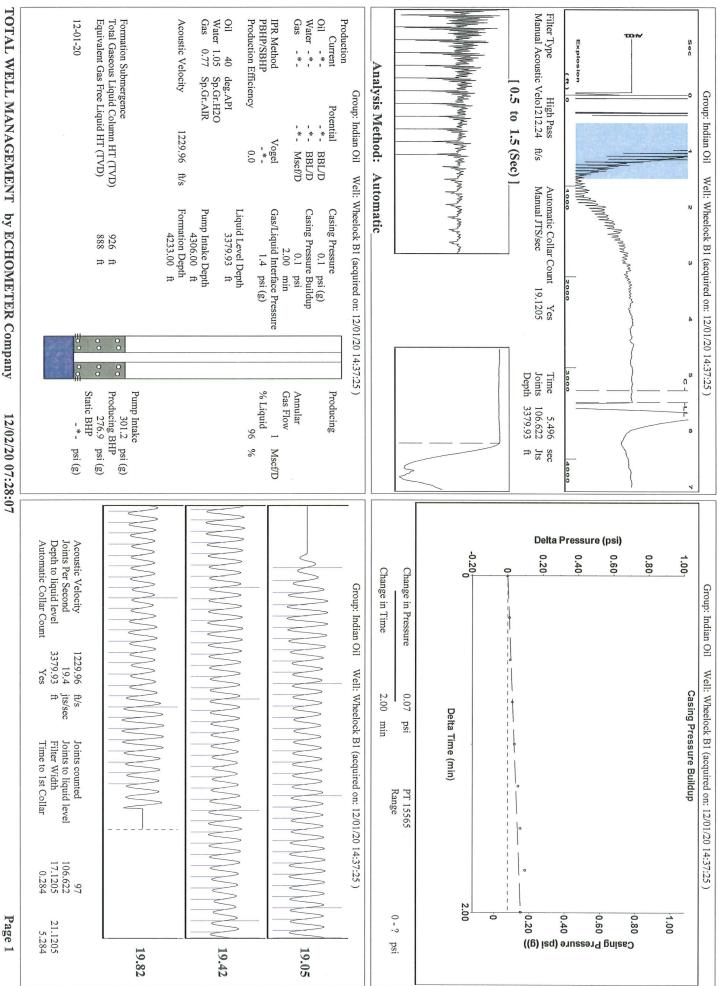

December 08, 2020

Anthony Farrar Indian Oil Co., Inc. 308 S. Main St. PO BOX 209 MEDICINE LODGE, KS 67104-0209

Re: Temporary Abandonment API 15-007-22653-00-01 WHEELOCK 1 NE/4 Sec.03-32S-12W Barber County, Kansas