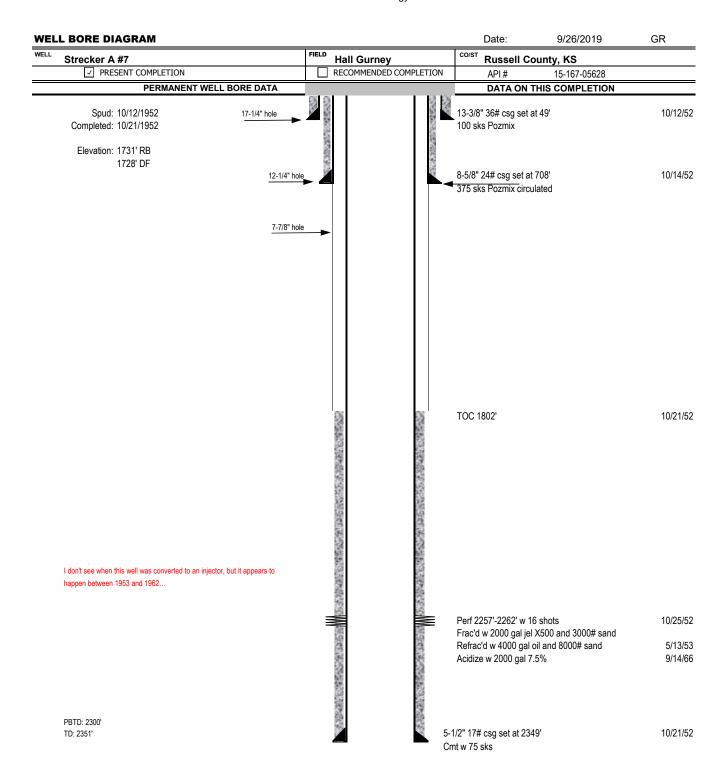

| Form      | CP1 - Well Plugging Application |
|-----------|---------------------------------|
| Operator  | Fossil Creek Energy, LLC        |
| Well Name | STRECKER "A" 7                  |
| Doc ID    | 1538668                         |