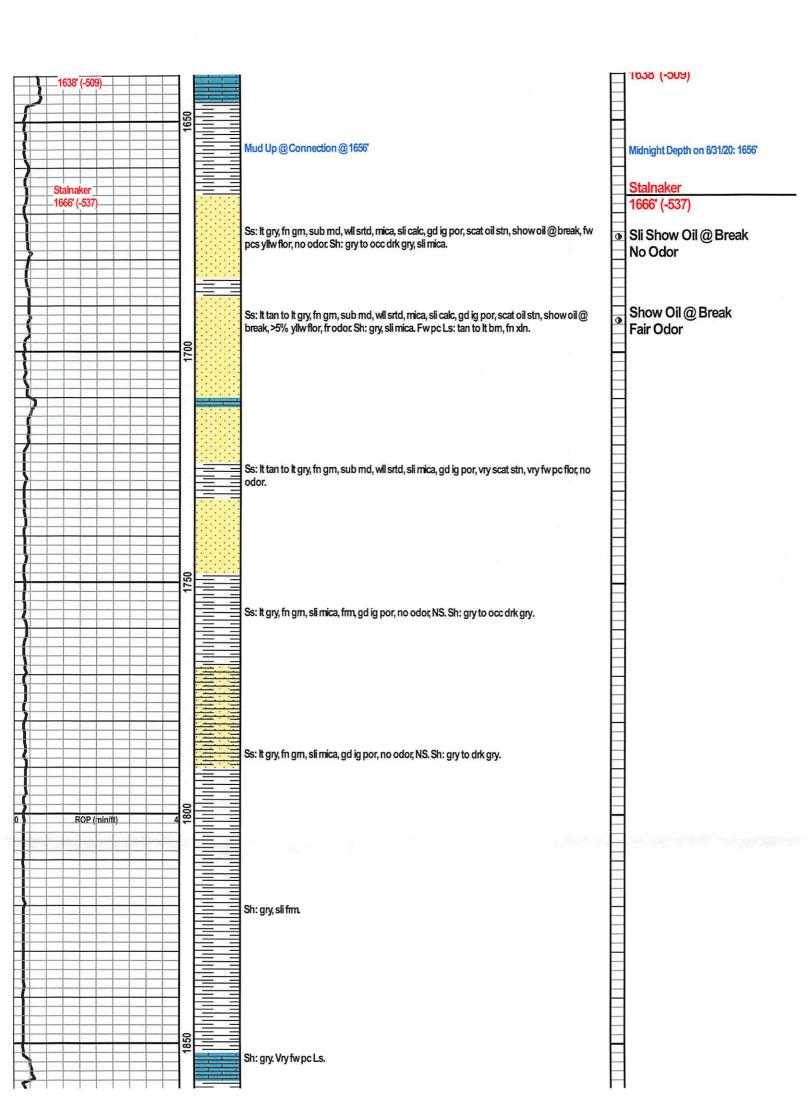

Page Two

**INSTRUCTIONS:** Show important tops of formations penetrated. Detail all cores. Report all final copies of drill stems tests giving interval tested, time tool open and closed, flowing and shut-in pressures, whether shut-in pressure reached static level, hydrostatic pressures, bottom hole temperature, fluid recovery, and flow rates if gas to surface test, along with final chart(s). Attach extra sheet if more space is needed.

Final Radioactivity Log, Final Logs run to obtain Geophysical Data and Final Electric Logs must be emailed to kcc-well-logs@kcc.ks.gov. Digital electronic log files must be submitted in LAS version 2.0 or newer AND an image file (TIFF or PDF).

| Drill Ctom Tooto Tol                                                                          | kan             |                        |           |                                  |                      |               | og Eormotio      | n (Tan) Danth a        | nd Datum                                                   |                               |
|-----------------------------------------------------------------------------------------------|-----------------|------------------------|-----------|----------------------------------|----------------------|---------------|------------------|------------------------|------------------------------------------------------------|-------------------------------|
| Drill Stem Tests Tak<br>(Attach Addition                                                      |                 |                        |           | Yes 🔄 No                         |                      |               | -                | n (Top), Depth a       |                                                            | Sample                        |
| Samples Sent to G                                                                             | ieological S    | Survey                 |           | Yes 🗌 No                         |                      | Nam           | e                |                        | Тор                                                        | Datum                         |
| Cores Taken<br>Electric Log Run<br>Geologist Report /<br>List All E. Logs Rur                 | -               |                        |           | Yes No<br>Yes No<br>Yes No       |                      |               |                  |                        |                                                            |                               |
|                                                                                               |                 |                        |           |                                  |                      |               |                  |                        |                                                            |                               |
|                                                                                               |                 |                        | Rej       | CASING<br>port all strings set-c |                      | Ne<br>e, inte |                  | on, etc.               |                                                            |                               |
| Purpose of String                                                                             | g               | Size Hole<br>Drilled   |           | Size Casing<br>let (In O.D.)     | Weight<br>Lbs. / Ft. |               | Setting<br>Depth | Type of<br>Cement      | # Sacks<br>Used                                            | Type and Percent<br>Additives |
|                                                                                               |                 |                        |           |                                  |                      |               |                  |                        |                                                            |                               |
|                                                                                               |                 |                        |           |                                  |                      |               |                  |                        |                                                            |                               |
|                                                                                               |                 |                        |           | ADDITIONAL                       |                      | SQL           | JEEZE RECORD     |                        |                                                            |                               |
| Purpose:                                                                                      |                 | Depth<br>Top Bottom    | Тур       | be of Cement                     | # Sacks Use          | ed            |                  | Type and               | Percent Additives                                          |                               |
| Perforate Protect Casin Plug Back TD                                                          |                 |                        |           |                                  |                      |               |                  |                        |                                                            |                               |
| Plug Off Zone                                                                                 | e               |                        |           |                                  |                      |               |                  |                        |                                                            |                               |
| <ol> <li>Did you perform a</li> <li>Does the volume o</li> <li>Was the hydraulic f</li> </ol> | of the total ba | ase fluid of the h     | nydraulic | fracturing treatment             |                      | -             |                  | No (If No, s           | kip questions 2 ar<br>kip question 3)<br>Il out Page Three |                               |
| Date of first Production                                                                      | on/Injection    | or Resumed Pro         | oduction/ | Producing Meth                   | od:                  |               | Gas Lift 🗌 O     | ther <i>(Explain)</i>  |                                                            |                               |
| Estimated Productio<br>Per 24 Hours                                                           | n               | Oil E                  | 3bls.     | Gas                              | Mcf                  | Wate          | er Bb            | ols.                   | Gas-Oil Ratio                                              | Gravity                       |
| DISPOS                                                                                        | ITION OF G      | iAS:                   |           | N                                | IETHOD OF CO         | MPLE          | TION:            |                        |                                                            | DN INTERVAL:                  |
|                                                                                               | Sold U          | Jsed on Lease<br>-18.) |           | Open Hole                        |                      | -             |                  | nmingled<br>nit ACO-4) | Тор                                                        | Bottom                        |
| Shots Per                                                                                     | Perforation     |                        | tion      | Bridge Plug                      | Bridge Plug          |               | Acid             | Fracture, Shot, Ce     | menting Squeeze                                            | Becord                        |
| Foot                                                                                          | Тор             | Botto                  |           | Туре                             | Set At               | -             |                  |                        | d of Material Used)                                        |                               |
|                                                                                               |                 |                        |           |                                  |                      | -             |                  |                        |                                                            |                               |
|                                                                                               |                 |                        |           |                                  |                      | -             |                  |                        |                                                            |                               |
|                                                                                               |                 |                        |           |                                  |                      |               |                  |                        |                                                            |                               |
|                                                                                               |                 |                        |           |                                  |                      |               |                  |                        |                                                            |                               |
| TUBING RECORD:                                                                                | Siz             | :e:                    | Set At    | t:                               | Packer At:           |               |                  |                        |                                                            |                               |