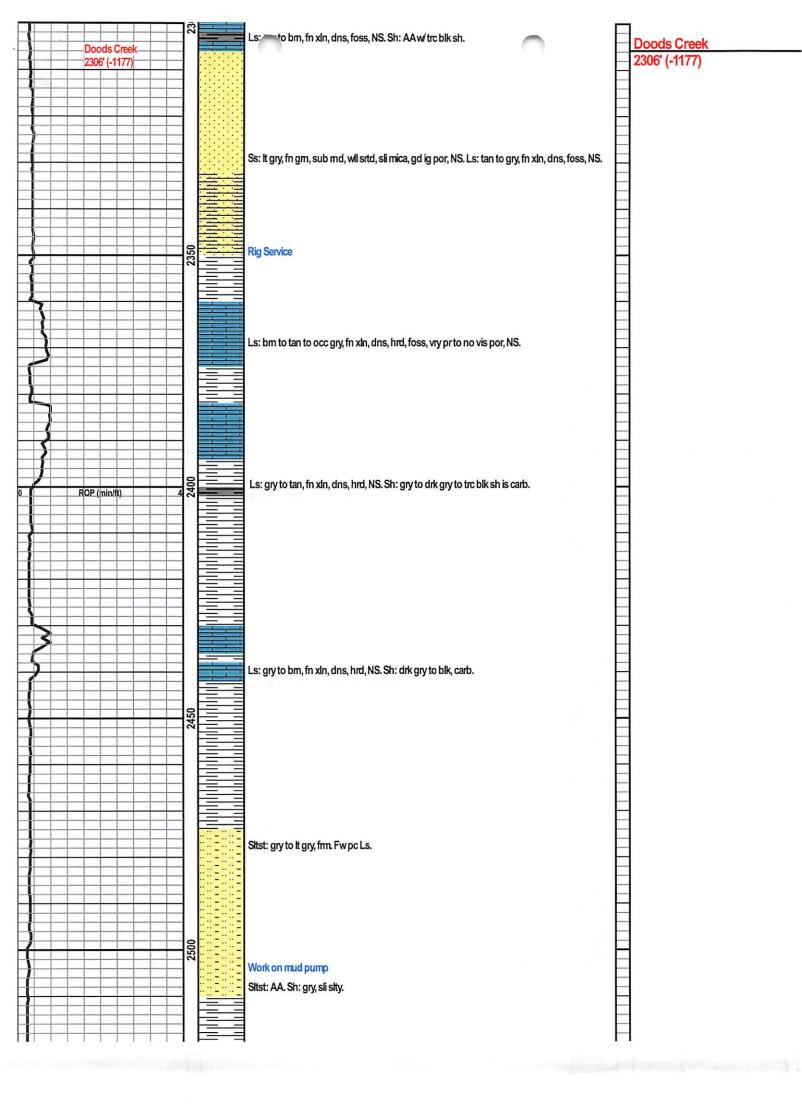

Page Two

**INSTRUCTIONS:** Show important tops of formations penetrated. Detail all cores. Report all final copies of drill stems tests giving interval tested, time tool open and closed, flowing and shut-in pressures, whether shut-in pressure reached static level, hydrostatic pressures, bottom hole temperature, fluid recovery, and flow rates if gas to surface test, along with final chart(s). Attach extra sheet if more space is needed.

| Drill Ctom Tooto Tol                                                                          | kan             |                        |           |                                  |                      |               | og Eormotio      | n (Tan) Danth a        | nd Datum                                                   |                               |
|-----------------------------------------------------------------------------------------------|-----------------|------------------------|-----------|----------------------------------|----------------------|---------------|------------------|------------------------|------------------------------------------------------------|-------------------------------|
| Drill Stem Tests Tak<br>(Attach Addition                                                      |                 |                        |           | Yes 🔄 No                         |                      |               | -                | n (Top), Depth a       |                                                            | Sample                        |
| Samples Sent to G                                                                             | ieological S    | Survey                 |           | Yes 🗌 No                         |                      | Nam           | e                |                        | Тор                                                        | Datum                         |
| Cores Taken<br>Electric Log Run<br>Geologist Report /<br>List All E. Logs Rur                 | -               |                        |           | Yes No<br>Yes No<br>Yes No       |                      |               |                  |                        |                                                            |                               |
|                                                                                               |                 |                        |           |                                  |                      |               |                  |                        |                                                            |                               |
|                                                                                               |                 |                        | Rej       | CASING<br>port all strings set-c |                      | Ne<br>e, inte |                  | on, etc.               |                                                            |                               |
| Purpose of String                                                                             | g               | Size Hole<br>Drilled   |           | Size Casing<br>let (In O.D.)     | Weight<br>Lbs. / Ft. |               | Setting<br>Depth | Type of<br>Cement      | # Sacks<br>Used                                            | Type and Percent<br>Additives |
|                                                                                               |                 |                        |           |                                  |                      |               |                  |                        |                                                            |                               |
|                                                                                               |                 |                        |           |                                  |                      |               |                  |                        |                                                            |                               |
|                                                                                               |                 |                        |           | ADDITIONAL                       |                      | SQL           | JEEZE RECORD     |                        |                                                            |                               |
| Purpose:                                                                                      |                 | Depth<br>Top Bottom    | Тур       | be of Cement                     | # Sacks Use          | ed            |                  | Type and               | Percent Additives                                          |                               |
| Perforate Protect Casin Plug Back TD                                                          |                 |                        |           |                                  |                      |               |                  |                        |                                                            |                               |
| Plug Off Zone                                                                                 | e               |                        |           |                                  |                      |               |                  |                        |                                                            |                               |
| <ol> <li>Did you perform a</li> <li>Does the volume o</li> <li>Was the hydraulic f</li> </ol> | of the total ba | ase fluid of the h     | nydraulic | fracturing treatment             |                      | -             |                  | No (If No, s           | kip questions 2 ar<br>kip question 3)<br>Il out Page Three |                               |
| Date of first Production                                                                      | on/Injection    | or Resumed Pro         | oduction/ | Producing Meth                   | od:                  |               | Gas Lift 🗌 O     | ther <i>(Explain)</i>  |                                                            |                               |
| Estimated Productio<br>Per 24 Hours                                                           | n               | Oil E                  | 3bls.     | Gas                              | Mcf                  | Wate          | er Bb            | ols.                   | Gas-Oil Ratio                                              | Gravity                       |
| DISPOS                                                                                        | ITION OF G      | iAS:                   |           | N                                | IETHOD OF CO         | MPLE          | TION:            |                        |                                                            | DN INTERVAL:                  |
|                                                                                               | Sold U          | Jsed on Lease<br>-18.) |           | Open Hole                        |                      | -             |                  | nmingled<br>nit ACO-4) | Тор                                                        | Bottom                        |
| Shots Per                                                                                     | Perforation     |                        | tion      | Bridge Plug                      | Bridge Plug          |               | Acid             | Fracture, Shot, Ce     | menting Squeeze                                            | Becord                        |
| Foot                                                                                          | Тор             | Botto                  |           | Туре                             | Set At               | -             |                  |                        | d of Material Used)                                        |                               |
|                                                                                               |                 |                        |           |                                  |                      | -             |                  |                        |                                                            |                               |
|                                                                                               |                 |                        |           |                                  |                      | -             |                  |                        |                                                            |                               |
|                                                                                               |                 |                        |           |                                  |                      |               |                  |                        |                                                            |                               |
|                                                                                               |                 |                        |           |                                  |                      |               |                  |                        |                                                            |                               |
| TUBING RECORD:                                                                                | Siz             | :e:                    | Set At    | t:                               | Packer At:           |               |                  |                        |                                                            |                               |