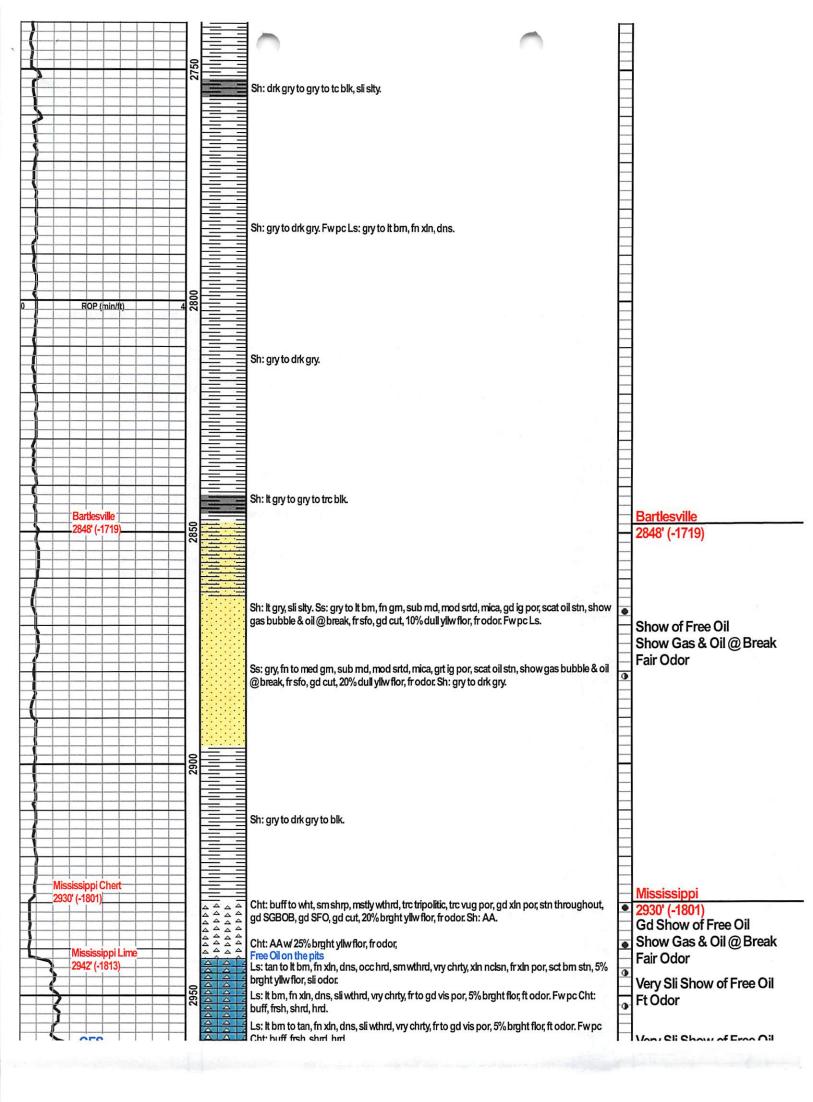

Page Two

**INSTRUCTIONS:** Show important tops of formations penetrated. Detail all cores. Report all final copies of drill stems tests giving interval tested, time tool open and closed, flowing and shut-in pressures, whether shut-in pressure reached static level, hydrostatic pressures, bottom hole temperature, fluid recovery, and flow rates if gas to surface test, along with final chart(s). Attach extra sheet if more space is needed.

| Drill Ctom Tooto Tol                                                                          | kan             |                        |           |                                  |                      |               | og Eormotio      | n (Tan) Danth a        | nd Datum                                                   |                               |
|-----------------------------------------------------------------------------------------------|-----------------|------------------------|-----------|----------------------------------|----------------------|---------------|------------------|------------------------|------------------------------------------------------------|-------------------------------|
| Drill Stem Tests Tak<br>(Attach Addition                                                      |                 |                        |           | Yes 🔄 No                         |                      |               | -                | n (Top), Depth a       |                                                            | Sample                        |
| Samples Sent to G                                                                             | ieological S    | Survey                 |           | Yes 🗌 No                         |                      | Nam           | e                |                        | Тор                                                        | Datum                         |
| Cores Taken<br>Electric Log Run<br>Geologist Report /<br>List All E. Logs Rur                 | -               |                        |           | Yes No<br>Yes No<br>Yes No       |                      |               |                  |                        |                                                            |                               |
|                                                                                               |                 |                        |           |                                  |                      |               |                  |                        |                                                            |                               |
|                                                                                               |                 |                        | Rej       | CASING<br>port all strings set-c |                      | Ne<br>e, inte |                  | on, etc.               |                                                            |                               |
| Purpose of String                                                                             | g               | Size Hole<br>Drilled   |           | Size Casing<br>let (In O.D.)     | Weight<br>Lbs. / Ft. |               | Setting<br>Depth | Type of<br>Cement      | # Sacks<br>Used                                            | Type and Percent<br>Additives |
|                                                                                               |                 |                        |           |                                  |                      |               |                  |                        |                                                            |                               |
|                                                                                               |                 |                        |           |                                  |                      |               |                  |                        |                                                            |                               |
|                                                                                               |                 |                        |           | ADDITIONAL                       |                      | SQL           | JEEZE RECORD     |                        |                                                            |                               |
| Purpose:                                                                                      |                 | Depth<br>Top Bottom    | Тур       | be of Cement                     | # Sacks Use          | ed            |                  | Type and               | Percent Additives                                          |                               |
| Perforate Protect Casin Plug Back TD                                                          |                 |                        |           |                                  |                      |               |                  |                        |                                                            |                               |
| Plug Off Zone                                                                                 | e               |                        |           |                                  |                      |               |                  |                        |                                                            |                               |
| <ol> <li>Did you perform a</li> <li>Does the volume o</li> <li>Was the hydraulic f</li> </ol> | of the total ba | ase fluid of the h     | nydraulic | fracturing treatment             |                      | -             |                  | No (If No, s           | kip questions 2 ar<br>kip question 3)<br>Il out Page Three |                               |
| Date of first Production                                                                      | on/Injection    | or Resumed Pro         | oduction/ | Producing Meth                   | od:                  |               | Gas Lift 🗌 O     | ther <i>(Explain)</i>  |                                                            |                               |
| Estimated Productio<br>Per 24 Hours                                                           | n               | Oil E                  | 3bls.     | Gas                              | Mcf                  | Wate          | er Bb            | ols.                   | Gas-Oil Ratio                                              | Gravity                       |
| DISPOS                                                                                        | ITION OF G      | iAS:                   |           | N                                | IETHOD OF CO         | MPLE          | TION:            |                        |                                                            | DN INTERVAL:                  |
|                                                                                               | Sold U          | Jsed on Lease<br>-18.) |           | Open Hole                        |                      | -             |                  | nmingled<br>nit ACO-4) | Тор                                                        | Bottom                        |
| Shots Per                                                                                     | Perforation     |                        | tion      | Bridge Plug                      | Bridge Plug          |               | Acid             | Fracture, Shot, Ce     | menting Squeeze                                            | Becord                        |
| Foot                                                                                          | Тор             | Botto                  |           | Туре                             | Set At               | -             |                  |                        | d of Material Used)                                        |                               |
|                                                                                               |                 |                        |           |                                  |                      | -             |                  |                        |                                                            |                               |
|                                                                                               |                 |                        |           |                                  |                      | -             |                  |                        |                                                            |                               |
|                                                                                               |                 |                        |           |                                  |                      |               |                  |                        |                                                            |                               |
|                                                                                               |                 |                        |           |                                  |                      |               |                  |                        |                                                            |                               |
| TUBING RECORD:                                                                                | Siz             | :e:                    | Set At    | t:                               | Packer At:           |               |                  |                        |                                                            |                               |