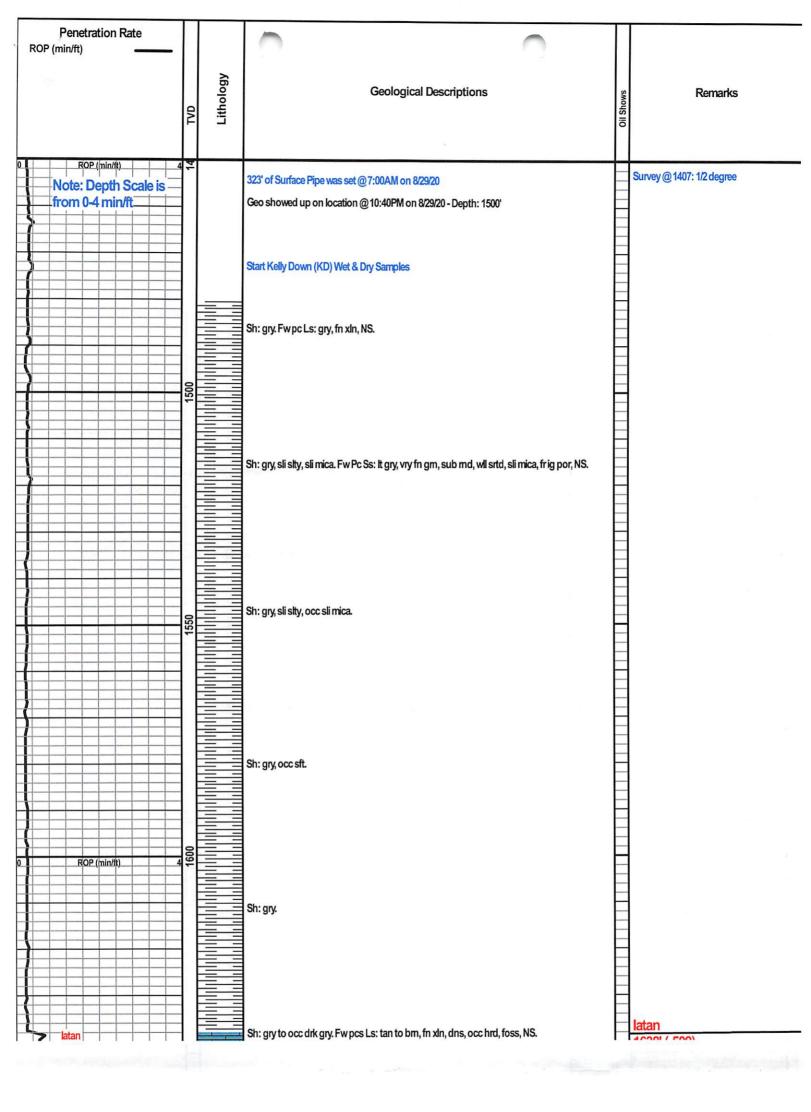

Page Two

**INSTRUCTIONS:** Show important tops of formations penetrated. Detail all cores. Report all final copies of drill stems tests giving interval tested, time tool open and closed, flowing and shut-in pressures, whether shut-in pressure reached static level, hydrostatic pressures, bottom hole temperature, fluid recovery, and flow rates if gas to surface test, along with final chart(s). Attach extra sheet if more space is needed.

Final Radioactivity Log, Final Logs run to obtain Geophysical Data and Final Electric Logs must be emailed to kcc-well-logs@kcc.ks.gov. Digital electronic log files must be submitted in LAS version 2.0 or newer AND an image file (TIFF or PDF).

| Drill Ctom Tooto Tol                                                                          | kan             |                        |           |                                  |                      |               | og Eormotio      | n (Tan) Danth a        | nd Datum                                                   |                               |
|-----------------------------------------------------------------------------------------------|-----------------|------------------------|-----------|----------------------------------|----------------------|---------------|------------------|------------------------|------------------------------------------------------------|-------------------------------|
| Drill Stem Tests Tak<br>(Attach Addition                                                      |                 |                        |           | Yes 🔄 No                         |                      |               | -                | n (Top), Depth a       |                                                            | Sample                        |
| Samples Sent to G                                                                             | ieological S    | Survey                 |           | Yes 🗌 No                         |                      | Nam           | e                |                        | Тор                                                        | Datum                         |
| Cores Taken<br>Electric Log Run<br>Geologist Report /<br>List All E. Logs Rur                 | -               |                        |           | Yes No<br>Yes No<br>Yes No       |                      |               |                  |                        |                                                            |                               |
|                                                                                               |                 |                        |           |                                  |                      |               |                  |                        |                                                            |                               |
|                                                                                               |                 |                        | Rej       | CASING<br>port all strings set-c |                      | Ne<br>e, inte |                  | on, etc.               |                                                            |                               |
| Purpose of String                                                                             | g               | Size Hole<br>Drilled   |           | Size Casing<br>let (In O.D.)     | Weight<br>Lbs. / Ft. |               | Setting<br>Depth | Type of<br>Cement      | # Sacks<br>Used                                            | Type and Percent<br>Additives |
|                                                                                               |                 |                        |           |                                  |                      |               |                  |                        |                                                            |                               |
|                                                                                               |                 |                        |           |                                  |                      |               |                  |                        |                                                            |                               |
|                                                                                               |                 |                        |           | ADDITIONAL                       |                      | SQL           | JEEZE RECORD     |                        |                                                            |                               |
| Purpose:                                                                                      |                 | Depth<br>Top Bottom    | Тур       | be of Cement                     | # Sacks Use          | ed            |                  | Type and               | Percent Additives                                          |                               |
| Perforate Protect Casin Plug Back TD                                                          |                 |                        |           |                                  |                      |               |                  |                        |                                                            |                               |
| Plug Off Zone                                                                                 | e               |                        |           |                                  |                      |               |                  |                        |                                                            |                               |
| <ol> <li>Did you perform a</li> <li>Does the volume o</li> <li>Was the hydraulic f</li> </ol> | of the total ba | ase fluid of the h     | nydraulic | fracturing treatment             |                      | -             |                  | No (If No, s           | kip questions 2 ar<br>kip question 3)<br>Il out Page Three |                               |
| Date of first Production                                                                      | on/Injection    | or Resumed Pro         | oduction/ | Producing Meth                   | od:                  |               | Gas Lift 🗌 O     | ther <i>(Explain)</i>  |                                                            |                               |
| Estimated Productio<br>Per 24 Hours                                                           | n               | Oil E                  | 3bls.     | Gas                              | Mcf                  | Wate          | er Bb            | ols.                   | Gas-Oil Ratio                                              | Gravity                       |
| DISPOS                                                                                        | ITION OF G      | iAS:                   |           | N                                | IETHOD OF CO         | MPLE          | TION:            |                        |                                                            | DN INTERVAL:                  |
|                                                                                               | Sold U          | Jsed on Lease<br>-18.) |           | Open Hole                        |                      | -             |                  | nmingled<br>nit ACO-4) | Тор                                                        | Bottom                        |
| Shots Per                                                                                     | Perforation     |                        | tion      | Bridge Plug                      | Bridge Plug          |               | Acid             | Fracture, Shot, Ce     | menting Squeeze                                            | Becord                        |
| Foot                                                                                          | Тор             | Botto                  |           | Туре                             | Set At               | -             |                  |                        | d of Material Used)                                        |                               |
|                                                                                               |                 |                        |           |                                  |                      | -             |                  |                        |                                                            |                               |
|                                                                                               |                 |                        |           |                                  |                      | -             |                  |                        |                                                            |                               |
|                                                                                               |                 |                        |           |                                  |                      |               |                  |                        |                                                            |                               |
|                                                                                               |                 |                        |           |                                  |                      |               |                  |                        |                                                            |                               |
| TUBING RECORD:                                                                                | Siz             | :e:                    | Set At    | t:                               | Packer At:           |               |                  |                        |                                                            |                               |