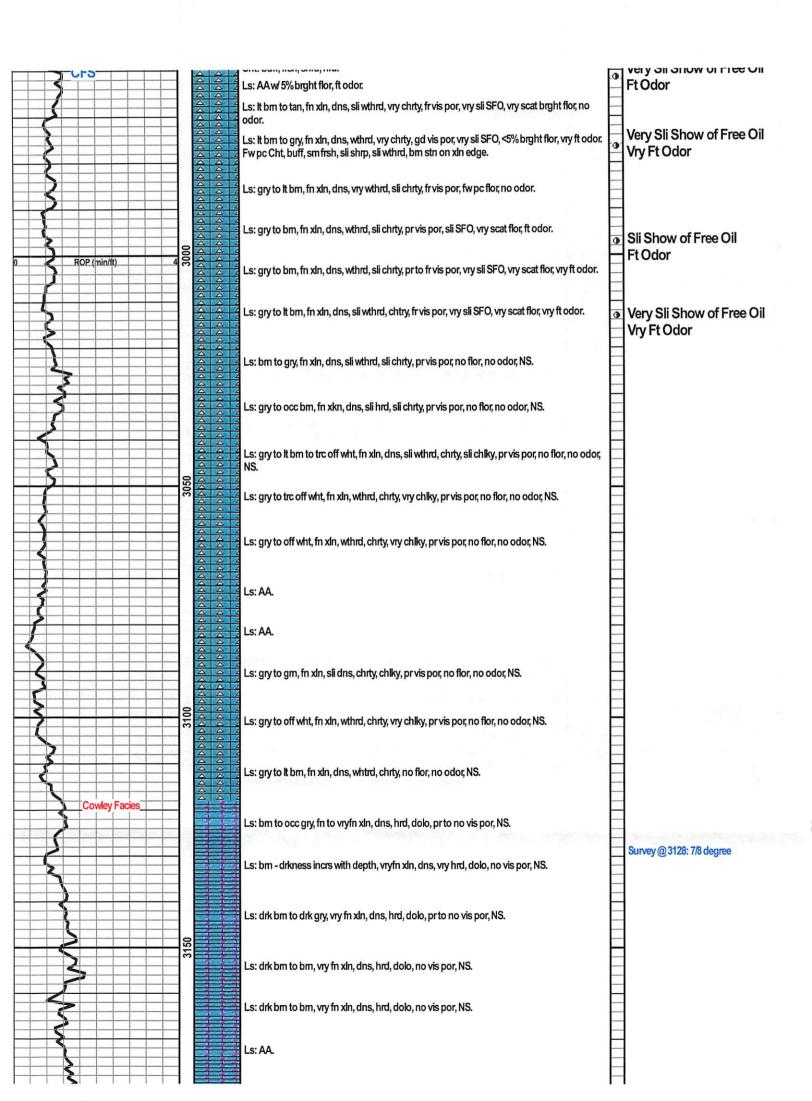

Page Two

**INSTRUCTIONS:** Show important tops of formations penetrated. Detail all cores. Report all final copies of drill stems tests giving interval tested, time tool open and closed, flowing and shut-in pressures, whether shut-in pressure reached static level, hydrostatic pressures, bottom hole temperature, fluid recovery, and flow rates if gas to surface test, along with final chart(s). Attach extra sheet if more space is needed.

| Drill Ctom Tooto Tol                                                                          | kan             |                        |           |                                  |                      |               | og Eormotio      | n (Tan) Danth a        | nd Datum                                                   |                               |
|-----------------------------------------------------------------------------------------------|-----------------|------------------------|-----------|----------------------------------|----------------------|---------------|------------------|------------------------|------------------------------------------------------------|-------------------------------|
| Drill Stem Tests Tak<br>(Attach Addition                                                      |                 |                        |           | Yes 🔄 No                         |                      |               | -                | n (Top), Depth a       |                                                            | Sample                        |
| Samples Sent to G                                                                             | ieological S    | Survey                 |           | Yes 🗌 No                         |                      | Nam           | e                |                        | Тор                                                        | Datum                         |
| Cores Taken<br>Electric Log Run<br>Geologist Report /<br>List All E. Logs Rur                 | -               |                        |           | Yes No<br>Yes No<br>Yes No       |                      |               |                  |                        |                                                            |                               |
|                                                                                               |                 |                        |           |                                  |                      |               |                  |                        |                                                            |                               |
|                                                                                               |                 |                        | Rej       | CASING<br>port all strings set-c |                      | Ne<br>e, inte |                  | on, etc.               |                                                            |                               |
| Purpose of String                                                                             | g               | Size Hole<br>Drilled   |           | Size Casing<br>let (In O.D.)     | Weight<br>Lbs. / Ft. |               | Setting<br>Depth | Type of<br>Cement      | # Sacks<br>Used                                            | Type and Percent<br>Additives |
|                                                                                               |                 |                        |           |                                  |                      |               |                  |                        |                                                            |                               |
|                                                                                               |                 |                        |           |                                  |                      |               |                  |                        |                                                            |                               |
|                                                                                               |                 |                        |           | ADDITIONAL                       |                      | SQL           | JEEZE RECORD     |                        |                                                            |                               |
| Purpose:                                                                                      |                 | Depth<br>Top Bottom    | Тур       | be of Cement                     | # Sacks Use          | ed            |                  | Type and               | Percent Additives                                          |                               |
| Perforate Protect Casin Plug Back TD                                                          |                 |                        |           |                                  |                      |               |                  |                        |                                                            |                               |
| Plug Off Zone                                                                                 | e               |                        |           |                                  |                      |               |                  |                        |                                                            |                               |
| <ol> <li>Did you perform a</li> <li>Does the volume o</li> <li>Was the hydraulic f</li> </ol> | of the total ba | ase fluid of the h     | nydraulic | fracturing treatment             |                      | -             |                  | No (If No, s           | kip questions 2 ar<br>kip question 3)<br>Il out Page Three |                               |
| Date of first Production                                                                      | on/Injection    | or Resumed Pro         | oduction/ | Producing Meth                   | od:                  |               | Gas Lift 🗌 O     | ther <i>(Explain)</i>  |                                                            |                               |
| Estimated Productio<br>Per 24 Hours                                                           | n               | Oil E                  | 3bls.     | Gas                              | Mcf                  | Wate          | er Bb            | ols.                   | Gas-Oil Ratio                                              | Gravity                       |
| DISPOS                                                                                        | ITION OF G      | iAS:                   |           | N                                | IETHOD OF CO         | MPLE          | TION:            |                        |                                                            | DN INTERVAL:                  |
|                                                                                               | Sold U          | Jsed on Lease<br>-18.) |           | Open Hole                        |                      | -             |                  | nmingled<br>nit ACO-4) | Тор                                                        | Bottom                        |
| Shots Per                                                                                     | Perforation     |                        | tion      | Bridge Plug                      | Bridge Plug          |               | Acid             | Fracture, Shot, Ce     | menting Squeeze                                            | Becord                        |
| Foot                                                                                          | Тор             | Botto                  |           | Туре                             | Set At               | -             |                  |                        | d of Material Used)                                        |                               |
|                                                                                               |                 |                        |           |                                  |                      | -             |                  |                        |                                                            |                               |
|                                                                                               |                 |                        |           |                                  |                      | -             |                  |                        |                                                            |                               |
|                                                                                               |                 |                        |           |                                  |                      |               |                  |                        |                                                            |                               |
|                                                                                               |                 |                        |           |                                  |                      |               |                  |                        |                                                            |                               |
| TUBING RECORD:                                                                                | Siz             | :e:                    | Set At    | t:                               | Packer At:           |               |                  |                        |                                                            |                               |