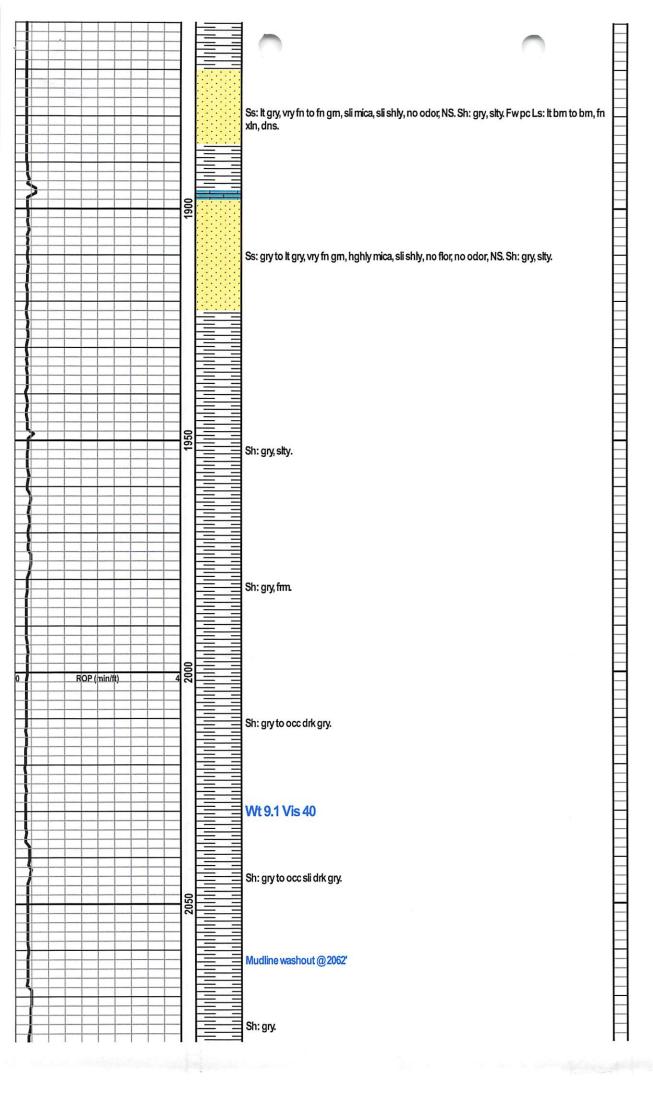

Page Two

**INSTRUCTIONS:** Show important tops of formations penetrated. Detail all cores. Report all final copies of drill stems tests giving interval tested, time tool open and closed, flowing and shut-in pressures, whether shut-in pressure reached static level, hydrostatic pressures, bottom hole temperature, fluid recovery, and flow rates if gas to surface test, along with final chart(s). Attach extra sheet if more space is needed.

Final Radioactivity Log, Final Logs run to obtain Geophysical Data and Final Electric Logs must be emailed to kcc-well-logs@kcc.ks.gov. Digital electronic log files must be submitted in LAS version 2.0 or newer AND an image file (TIFF or PDF).

| Drill Ctom Tooto Tol                                                                          | kan             |                        |           |                                  |                      |               | og Eormotio      | n (Tan) Danth a        | nd Datum                                                   |                               |
|-----------------------------------------------------------------------------------------------|-----------------|------------------------|-----------|----------------------------------|----------------------|---------------|------------------|------------------------|------------------------------------------------------------|-------------------------------|
| Drill Stem Tests Tak<br>(Attach Addition                                                      |                 |                        |           | Yes 🔄 No                         |                      |               | -                | n (Top), Depth a       |                                                            | Sample                        |
| Samples Sent to G                                                                             | ieological S    | Survey                 |           | Yes 🗌 No                         |                      | Nam           | e                |                        | Тор                                                        | Datum                         |
| Cores Taken<br>Electric Log Run<br>Geologist Report /<br>List All E. Logs Rur                 | -               |                        |           | Yes No<br>Yes No<br>Yes No       |                      |               |                  |                        |                                                            |                               |
|                                                                                               |                 |                        |           |                                  |                      |               |                  |                        |                                                            |                               |
|                                                                                               |                 |                        | Rej       | CASING<br>port all strings set-c |                      | Ne<br>e, inte |                  | on, etc.               |                                                            |                               |
| Purpose of String                                                                             | g               | Size Hole<br>Drilled   |           | Size Casing<br>let (In O.D.)     | Weight<br>Lbs. / Ft. |               | Setting<br>Depth | Type of<br>Cement      | # Sacks<br>Used                                            | Type and Percent<br>Additives |
|                                                                                               |                 |                        |           |                                  |                      |               |                  |                        |                                                            |                               |
|                                                                                               |                 |                        |           |                                  |                      |               |                  |                        |                                                            |                               |
|                                                                                               |                 |                        |           | ADDITIONAL                       |                      | SQL           | JEEZE RECORD     |                        |                                                            |                               |
| Purpose:                                                                                      |                 | Depth<br>Top Bottom    | Тур       | be of Cement                     | # Sacks Use          | ed            |                  | Type and               | Percent Additives                                          |                               |
| Perforate Protect Casin Plug Back TD                                                          |                 |                        |           |                                  |                      |               |                  |                        |                                                            |                               |
| Plug Off Zone                                                                                 | e               |                        |           |                                  |                      |               |                  |                        |                                                            |                               |
| <ol> <li>Did you perform a</li> <li>Does the volume o</li> <li>Was the hydraulic f</li> </ol> | of the total ba | ase fluid of the h     | nydraulic | fracturing treatment             |                      | -             |                  | No (If No, s           | kip questions 2 ar<br>kip question 3)<br>Il out Page Three |                               |
| Date of first Production                                                                      | on/Injection    | or Resumed Pro         | oduction/ | Producing Meth                   | od:                  |               | Gas Lift 🗌 O     | ther <i>(Explain)</i>  |                                                            |                               |
| Estimated Productio<br>Per 24 Hours                                                           | n               | Oil E                  | 3bls.     | Gas                              | Mcf                  | Wate          | er Bb            | ols.                   | Gas-Oil Ratio                                              | Gravity                       |
| DISPOS                                                                                        | ITION OF G      | iAS:                   |           | N                                | IETHOD OF CO         | MPLE          | TION:            |                        |                                                            | DN INTERVAL:                  |
|                                                                                               | Sold U          | Jsed on Lease<br>-18.) |           | Open Hole                        |                      | -             |                  | nmingled<br>nit ACO-4) | Тор                                                        | Bottom                        |
| Shots Per                                                                                     | Perforation     |                        | tion      | Bridge Plug                      | Bridge Plug          |               | Acid             | Fracture, Shot, Ce     | menting Squeeze                                            | Becord                        |
| Foot                                                                                          | Тор             | Botto                  |           | Туре                             | Set At               | -             |                  |                        | d of Material Used)                                        |                               |
|                                                                                               |                 |                        |           |                                  |                      | -             |                  |                        |                                                            |                               |
|                                                                                               |                 |                        |           |                                  |                      | -             |                  |                        |                                                            |                               |
|                                                                                               |                 |                        |           |                                  |                      |               |                  |                        |                                                            |                               |
|                                                                                               |                 |                        |           |                                  |                      |               |                  |                        |                                                            |                               |
| TUBING RECORD:                                                                                | Siz             | :e:                    | Set At    | t:                               | Packer At:           |               |                  |                        |                                                            |                               |