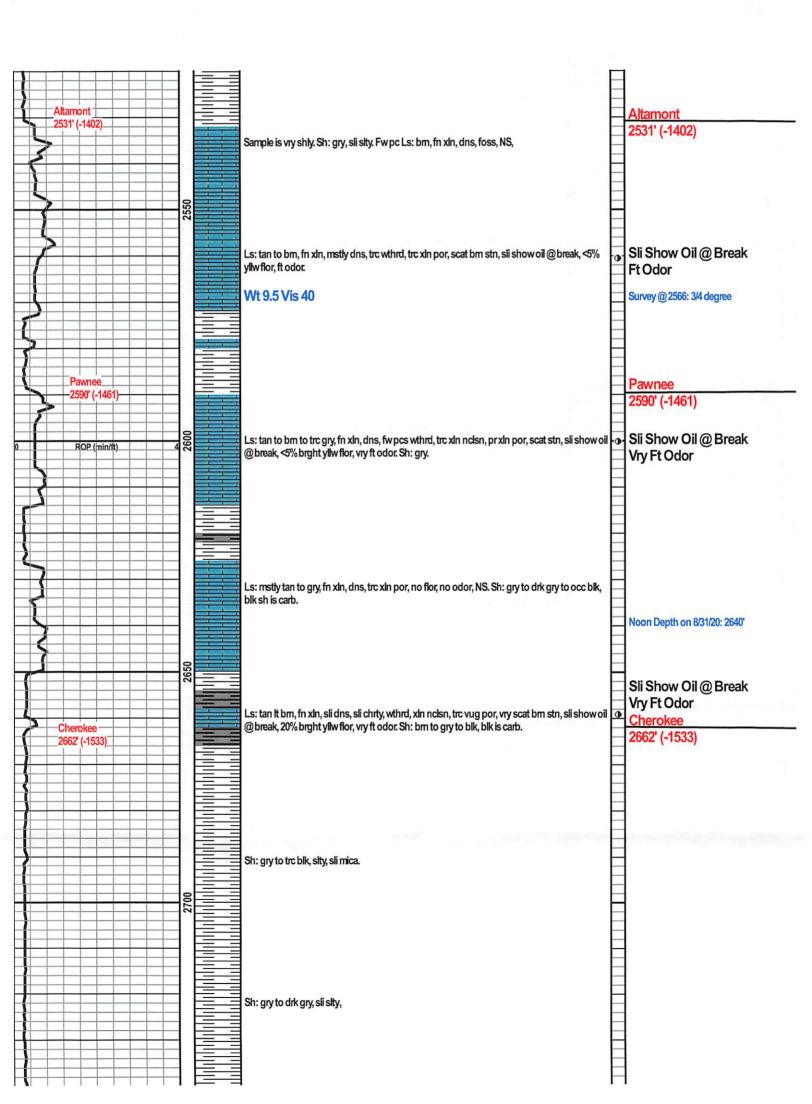

Page Two

**INSTRUCTIONS:** Show important tops of formations penetrated. Detail all cores. Report all final copies of drill stems tests giving interval tested, time tool open and closed, flowing and shut-in pressures, whether shut-in pressure reached static level, hydrostatic pressures, bottom hole temperature, fluid recovery, and flow rates if gas to surface test, along with final chart(s). Attach extra sheet if more space is needed.

| Drill Ctom Tooto Tol                                                                          | kan             |                        |           |                                  |                      |               | og Eormotio      | n (Tan) Danth a        | nd Datum                                                   |                               |
|-----------------------------------------------------------------------------------------------|-----------------|------------------------|-----------|----------------------------------|----------------------|---------------|------------------|------------------------|------------------------------------------------------------|-------------------------------|
| Drill Stem Tests Tak<br>(Attach Addition                                                      |                 |                        |           | Yes 🔄 No                         |                      |               | -                | n (Top), Depth a       |                                                            | Sample                        |
| Samples Sent to G                                                                             | ieological S    | Survey                 |           | Yes 🗌 No                         |                      | Nam           | e                |                        | Тор                                                        | Datum                         |
| Cores Taken<br>Electric Log Run<br>Geologist Report /<br>List All E. Logs Rur                 | -               |                        |           | Yes No<br>Yes No<br>Yes No       |                      |               |                  |                        |                                                            |                               |
|                                                                                               |                 |                        |           |                                  |                      |               |                  |                        |                                                            |                               |
|                                                                                               |                 |                        | Rej       | CASING<br>port all strings set-c |                      | Ne<br>e, inte |                  | on, etc.               |                                                            |                               |
| Purpose of String                                                                             | g               | Size Hole<br>Drilled   |           | Size Casing<br>let (In O.D.)     | Weight<br>Lbs. / Ft. |               | Setting<br>Depth | Type of<br>Cement      | # Sacks<br>Used                                            | Type and Percent<br>Additives |
|                                                                                               |                 |                        |           |                                  |                      |               |                  |                        |                                                            |                               |
|                                                                                               |                 |                        |           |                                  |                      |               |                  |                        |                                                            |                               |
|                                                                                               |                 |                        |           | ADDITIONAL                       |                      | SQL           | JEEZE RECORD     |                        |                                                            |                               |
| Purpose:                                                                                      |                 | Depth<br>Top Bottom    | Тур       | be of Cement                     | # Sacks Use          | ed            |                  | Type and               | Percent Additives                                          |                               |
| Perforate Protect Casin Plug Back TD                                                          |                 |                        |           |                                  |                      |               |                  |                        |                                                            |                               |
| Plug Off Zone                                                                                 | e               |                        |           |                                  |                      |               |                  |                        |                                                            |                               |
| <ol> <li>Did you perform a</li> <li>Does the volume o</li> <li>Was the hydraulic f</li> </ol> | of the total ba | ase fluid of the h     | nydraulic | fracturing treatment             |                      | -             |                  | No (If No, s           | kip questions 2 ar<br>kip question 3)<br>Il out Page Three |                               |
| Date of first Production                                                                      | on/Injection    | or Resumed Pro         | oduction/ | Producing Meth                   | od:                  |               | Gas Lift 🗌 O     | ther <i>(Explain)</i>  |                                                            |                               |
| Estimated Productio<br>Per 24 Hours                                                           | n               | Oil E                  | 3bls.     | Gas                              | Mcf                  | Wate          | er Bb            | ols.                   | Gas-Oil Ratio                                              | Gravity                       |
| DISPOS                                                                                        | ITION OF G      | iAS:                   |           | N                                | IETHOD OF CO         | MPLE          | TION:            |                        |                                                            | DN INTERVAL:                  |
|                                                                                               | Sold U          | Jsed on Lease<br>-18.) |           | Open Hole                        |                      | -             |                  | nmingled<br>nit ACO-4) | Тор                                                        | Bottom                        |
| Shots Per                                                                                     | Perforation     |                        | tion      | Bridge Plug                      | Bridge Plug          |               | Acid             | Fracture, Shot, Ce     | menting Squeeze                                            | Becord                        |
| Foot                                                                                          | Тор             | Botto                  |           | Туре                             | Set At               | -             |                  |                        | d of Material Used)                                        |                               |
|                                                                                               |                 |                        |           |                                  |                      | -             |                  |                        |                                                            |                               |
|                                                                                               |                 |                        |           |                                  |                      | -             |                  |                        |                                                            |                               |
|                                                                                               |                 |                        |           |                                  |                      |               |                  |                        |                                                            |                               |
|                                                                                               |                 |                        |           |                                  |                      |               |                  |                        |                                                            |                               |
| TUBING RECORD:                                                                                | Siz             | :e:                    | Set At    | t:                               | Packer At:           |               |                  |                        |                                                            |                               |