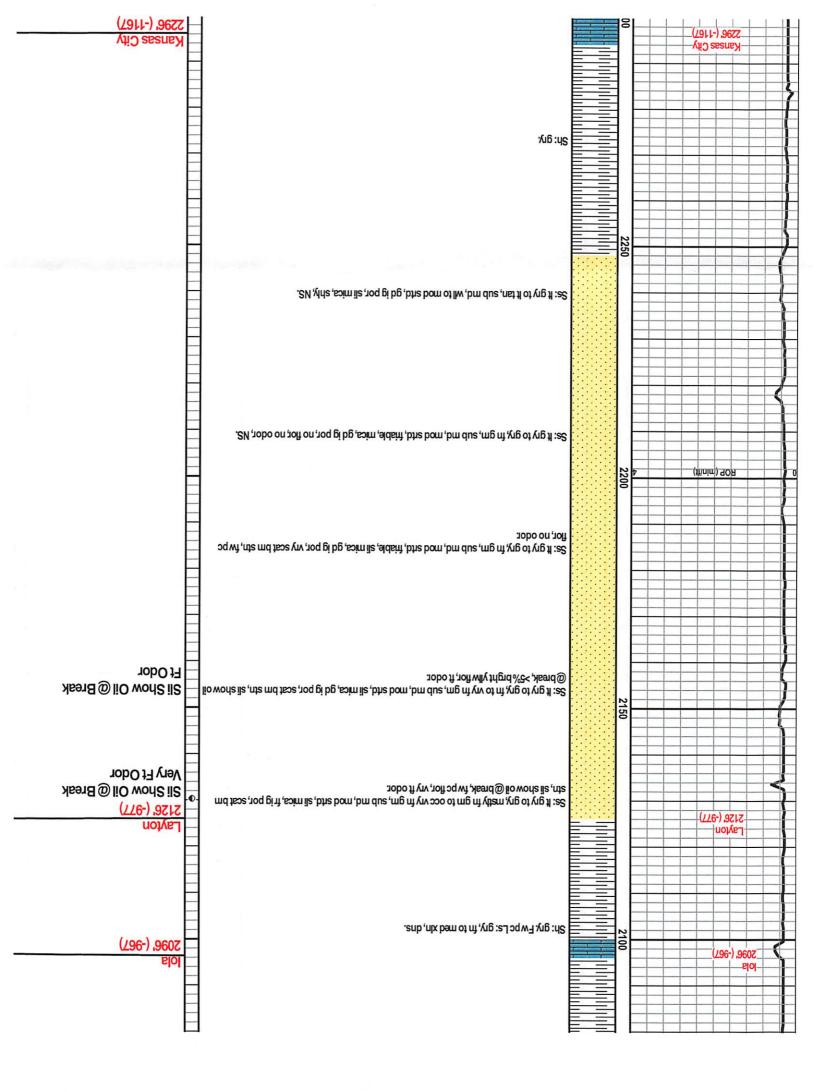

Page Two

**INSTRUCTIONS:** Show important tops of formations penetrated. Detail all cores. Report all final copies of drill stems tests giving interval tested, time tool open and closed, flowing and shut-in pressures, whether shut-in pressure reached static level, hydrostatic pressures, bottom hole temperature, fluid recovery, and flow rates if gas to surface test, along with final chart(s). Attach extra sheet if more space is needed.

Final Radioactivity Log, Final Logs run to obtain Geophysical Data and Final Electric Logs must be emailed to kcc-well-logs@kcc.ks.gov. Digital electronic log files must be submitted in LAS version 2.0 or newer AND an image file (TIFF or PDF).

| Drill Ctom Tooto Tol                                                                          | kan             |                        |           |                                  |                      |               | og Eormotio      | n (Tan) Danth a        | nd Datum                                                   |                               |
|-----------------------------------------------------------------------------------------------|-----------------|------------------------|-----------|----------------------------------|----------------------|---------------|------------------|------------------------|------------------------------------------------------------|-------------------------------|
| Drill Stem Tests Tak<br>(Attach Addition                                                      |                 |                        |           | Yes 🔄 No                         |                      |               | -                | n (Top), Depth a       |                                                            | Sample                        |
| Samples Sent to G                                                                             | ieological S    | Survey                 |           | Yes 🗌 No                         |                      | Nam           | e                |                        | Тор                                                        | Datum                         |
| Cores Taken<br>Electric Log Run<br>Geologist Report /<br>List All E. Logs Rur                 | -               |                        |           | Yes No<br>Yes No<br>Yes No       |                      |               |                  |                        |                                                            |                               |
|                                                                                               |                 |                        |           |                                  |                      |               |                  |                        |                                                            |                               |
|                                                                                               |                 |                        | Rej       | CASING<br>port all strings set-c |                      | Ne<br>e, inte |                  | on, etc.               |                                                            |                               |
| Purpose of String                                                                             | g               | Size Hole<br>Drilled   |           | Size Casing<br>let (In O.D.)     | Weight<br>Lbs. / Ft. |               | Setting<br>Depth | Type of<br>Cement      | # Sacks<br>Used                                            | Type and Percent<br>Additives |
|                                                                                               |                 |                        |           |                                  |                      |               |                  |                        |                                                            |                               |
|                                                                                               |                 |                        |           |                                  |                      |               |                  |                        |                                                            |                               |
|                                                                                               |                 |                        |           | ADDITIONAL                       |                      | SQL           | JEEZE RECORD     |                        |                                                            |                               |
| Purpose:                                                                                      |                 | Depth<br>Top Bottom    | Тур       | be of Cement                     | # Sacks Use          | ed            |                  | Type and               | Percent Additives                                          |                               |
| Perforate Protect Casin Plug Back TD                                                          |                 |                        |           |                                  |                      |               |                  |                        |                                                            |                               |
| Plug Off Zone                                                                                 | e               |                        |           |                                  |                      |               |                  |                        |                                                            |                               |
| <ol> <li>Did you perform a</li> <li>Does the volume o</li> <li>Was the hydraulic f</li> </ol> | of the total ba | ase fluid of the h     | nydraulic | fracturing treatment             |                      | -             |                  | No (If No, s           | kip questions 2 ar<br>kip question 3)<br>Il out Page Three |                               |
| Date of first Production                                                                      | on/Injection    | or Resumed Pro         | oduction/ | Producing Meth                   | od:                  |               | Gas Lift 🗌 O     | ther <i>(Explain)</i>  |                                                            |                               |
| Estimated Productio<br>Per 24 Hours                                                           | n               | Oil E                  | 3bls.     | Gas                              | Mcf                  | Wate          | er Bb            | ols.                   | Gas-Oil Ratio                                              | Gravity                       |
| DISPOS                                                                                        | ITION OF G      | iAS:                   |           | N                                | IETHOD OF CO         | MPLE          | TION:            |                        |                                                            | DN INTERVAL:                  |
|                                                                                               | Sold U          | Jsed on Lease<br>-18.) |           | Open Hole                        |                      | -             |                  | nmingled<br>nit ACO-4) | Тор                                                        | Bottom                        |
| Shots Per                                                                                     | Perforation     |                        | tion      | Bridge Plug                      | Bridge Plug          |               | Acid             | Fracture, Shot, Ce     | menting Squeeze                                            | Becord                        |
| Foot                                                                                          | Тор             | Botto                  |           | Туре                             | Set At               | -             |                  |                        | d of Material Used)                                        |                               |
|                                                                                               |                 |                        |           |                                  |                      | -             |                  |                        |                                                            |                               |
|                                                                                               |                 |                        |           |                                  |                      | -             |                  |                        |                                                            |                               |
|                                                                                               |                 |                        |           |                                  |                      |               |                  |                        |                                                            |                               |
|                                                                                               |                 |                        |           |                                  |                      |               |                  |                        |                                                            |                               |
| TUBING RECORD:                                                                                | Siz             | :e:                    | Set At    | t:                               | Packer At:           |               |                  |                        |                                                            |                               |