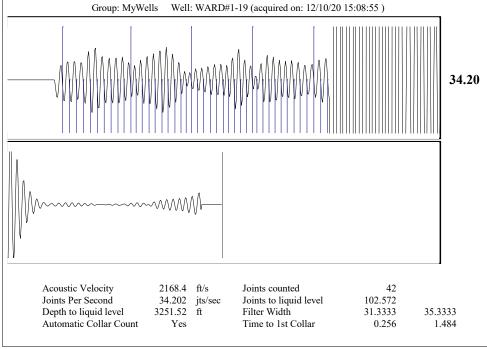

Re: Temporary Abandonment API 15-109-21417-00-00 WARD 1-19 SW/4 Sec.19-13S-35W Logan County, Kansas