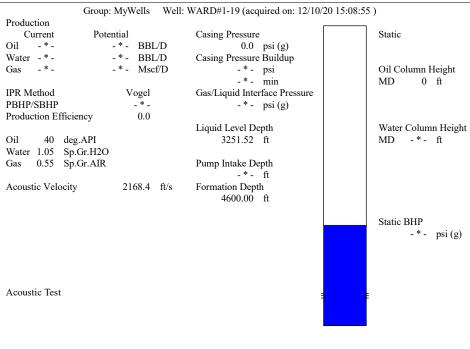

Re: Temporary Abandonment API 15-109-21417-00-00 WARD 1-19 SW/4 Sec.19-13S-35W Logan County, Kansas