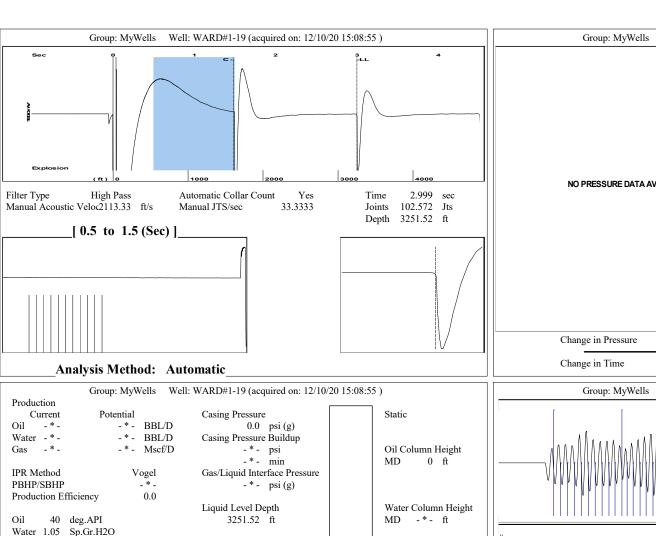

Re: Temporary Abandonment API 15-109-21417-00-00 WARD 1-19 SW/4 Sec.19-13S-35W Logan County, Kansas