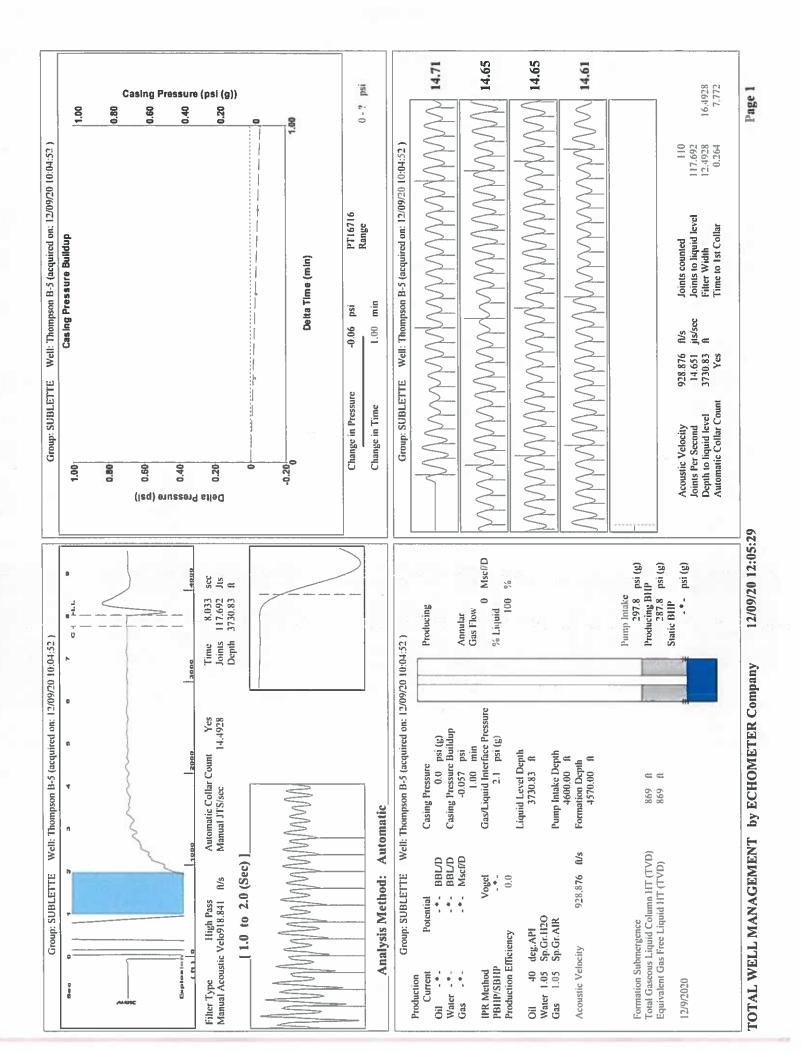

December 17, 2020

Katherine McClurkan Merit Energy Company, LLC 13727 Noel Road, Suite 1200 Dallas, TX 75240

Re: Temporary Abandonment API 15-081-21113-00-00 Thompson B 5 NW/4 Sec.31-30S-33W Haskell County, Kansas