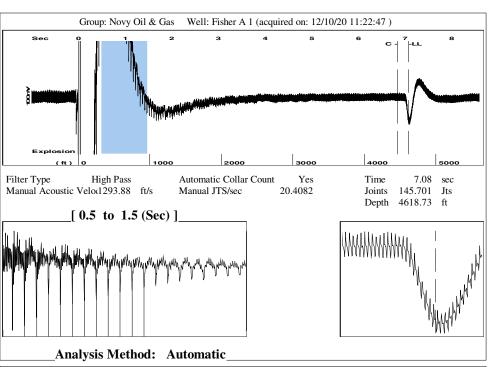

December 17, 2020

Kirk Glenn Novy Oil & Gas, Inc. PO BOX 559 GODDARD, KS 67052-0559

Re: Temporary Abandonment API 15-097-21171-00-00 FISHER A 1 NE/4 Sec.27-30S-18W Kiowa County, Kansas