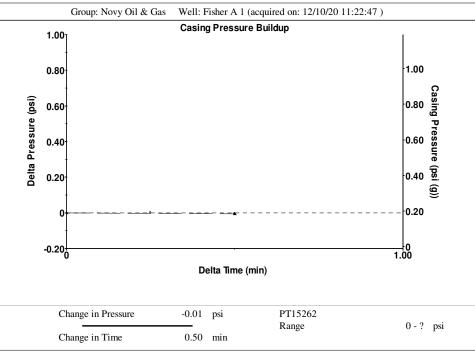

December 17, 2020

Kirk Glenn Novy Oil & Gas, Inc. PO BOX 559 GODDARD, KS 67052-0559

Re: Temporary Abandonment API 15-097-21171-00-00 FISHER A 1 NE/4 Sec.27-30S-18W Kiowa County, Kansas