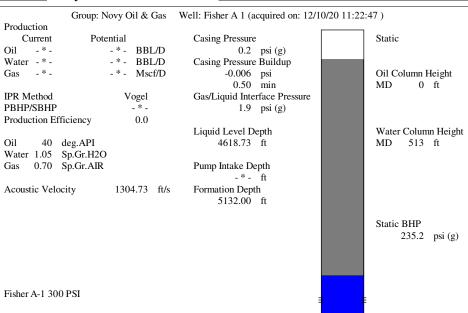

December 17, 2020

Kirk Glenn Novy Oil & Gas, Inc. PO BOX 559 GODDARD, KS 67052-0559

Re: Temporary Abandonment API 15-097-21171-00-00 FISHER A 1 NE/4 Sec.27-30S-18W Kiowa County, Kansas