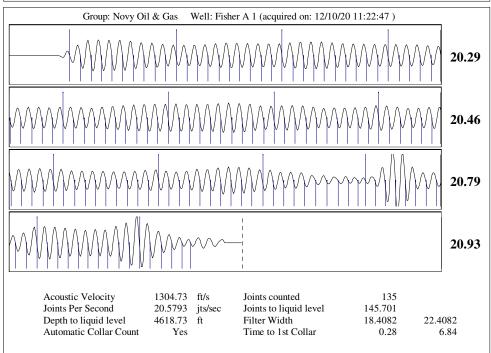

December 17, 2020

Kirk Glenn Novy Oil & Gas, Inc. PO BOX 559 GODDARD, KS 67052-0559

Re: Temporary Abandonment API 15-097-21171-00-00 FISHER A 1 NE/4 Sec.27-30S-18W Kiowa County, Kansas