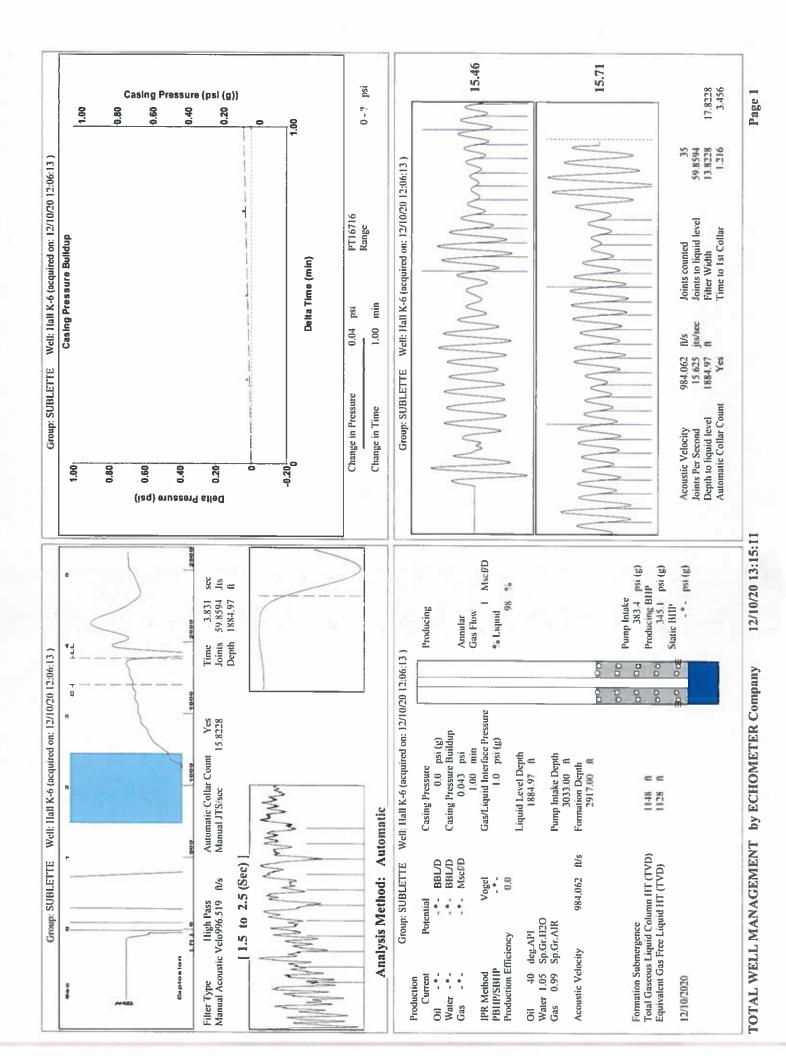

| KCC Dist            | KCC District Office #1 - 210 E. Frontview, Suite A, Dodge                             |              |                                     |                                                                 | City, KS 67801             |                           |  |
|                                                               |                     | KCC Dietrict Office #2 - 3450 N. Pock Poad Building 600, Suite 601, Wichita, KS 67226 |              |                                     |                                                                 |                            | Phone 620.682.7933        |  |

KCC District Office #3 - 137 E. 21st St., Chanute, KS 66720

KCC District Office #4 - 2301 E. 13th Street, Hays, KS 67601-2651



Conservation Division District Office No. 1 210 E. Frontview, Suite A Dodge City, KS 67801



Phone: 620-682-7933 http://kcc.ks.gov/

Laura Kelly, Governor

Susan K. Duffy, Chair Dwight D. Keen, Commissioner Andrew J. French, Commissioner

December 17, 2020

Katherine McClurkan Merit Energy Company, LLC 13727 Noel Road, Suite 1200 Dallas, TX 75240

Re: Temporary Abandonment API 15-081-20223-00-00 Hall K 6 NW/4 Sec.05-29S-34W Haskell County, Kansas

## Dear Katherine McClurkan:

"Your temporary abandonment (TA) application for the well listed above has been approved. In accordance with K.A.R. 82-3-111 the TA status of this well will expire 12/17/2021.

- \* If you return this well to service or plug it, please notify the District Office.
- \* If you sell this well you are required to file