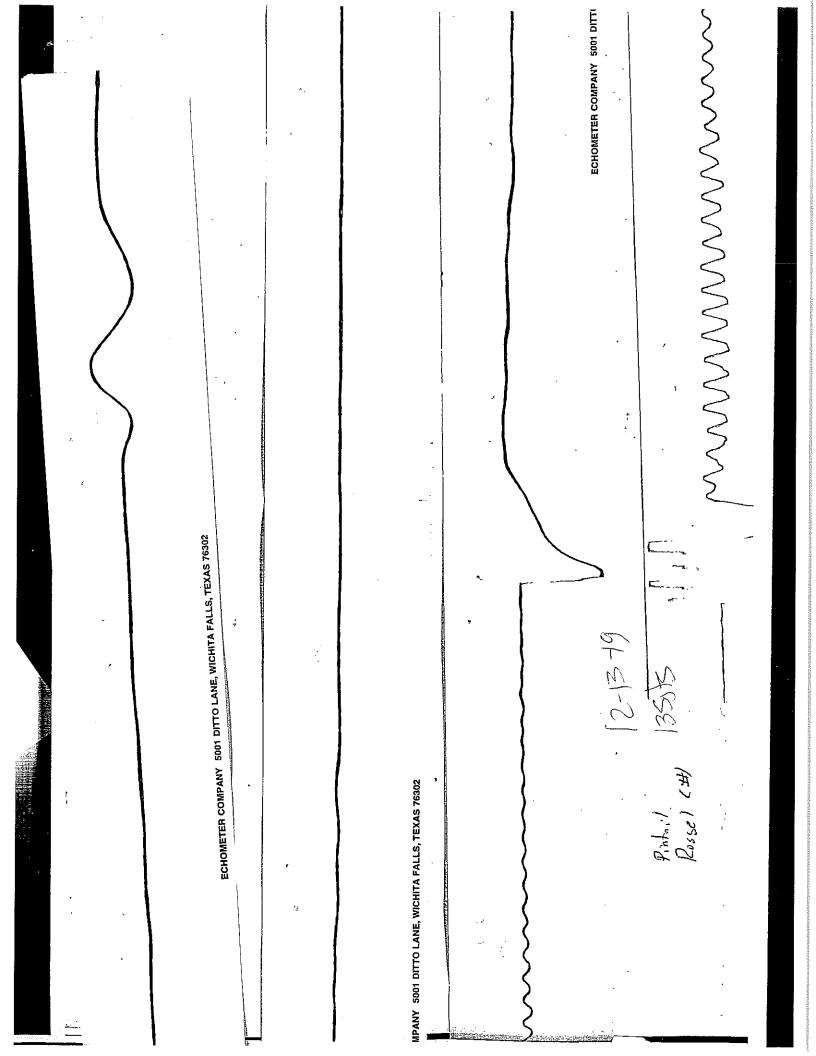

December 17, 2020

WALTER INNES PHILLIPS Pintail Petroleum, Ltd. 225 N MARKET STE 300 WICHITA, KS 67202-2024

Re: Temporary Abandonment API 15-101-20604-00-00 RUSSELL C 1 NW/4 Sec.07-17S-29W Lane County, Kansas

# Needs a current fluid level shot

Pursuant to K.A.R. 82-3-111, the well must be plugged, or returned to service, or obtain temporary abandonment status by 01/16/2021.