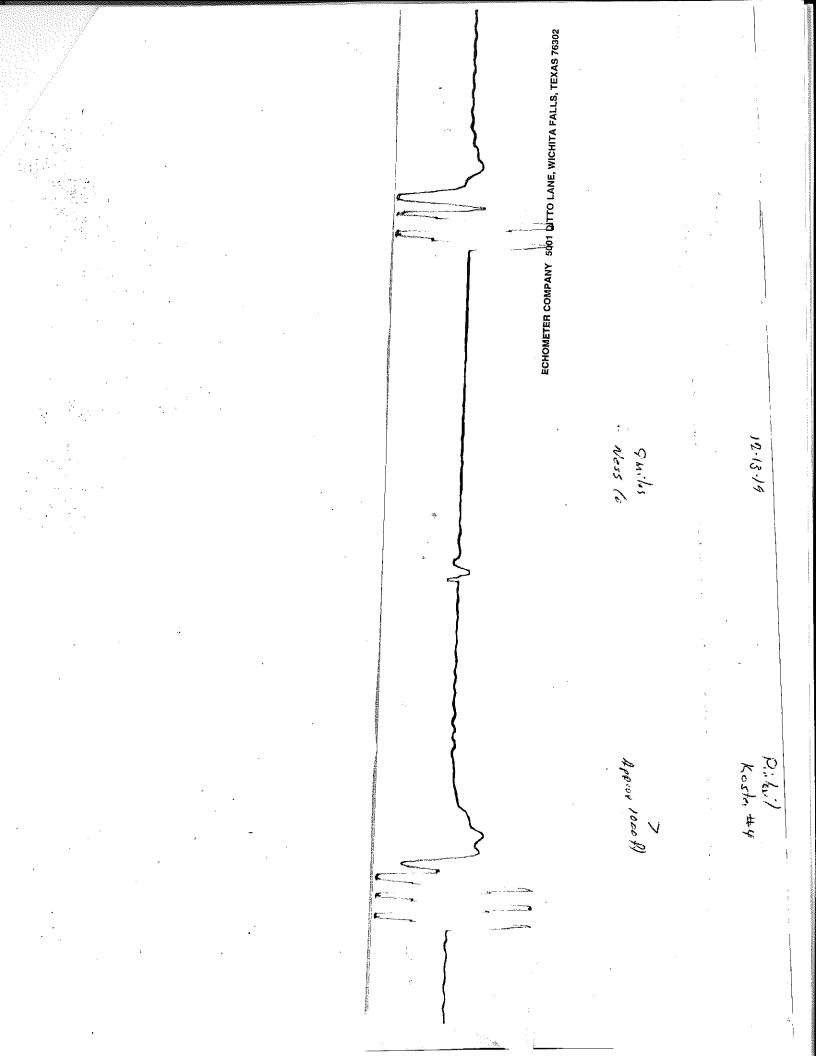

December 17, 2020

WALTER INNES PHILLIPS Pintail Petroleum, Ltd. 225 N MARKET STE 300 WICHITA, KS 67202-2024

Re: Temporary Abandonment API 15-135-24393-00-00 KOESTER 4 NE/4 Sec.17-19S-24W Ness County, Kansas

## Needs a current fluid level shot

Pursuant to K.A.R. 82-3-111, the well must be plugged, or returned to service, or obtain temporary abandonment status by 01/16/2021.