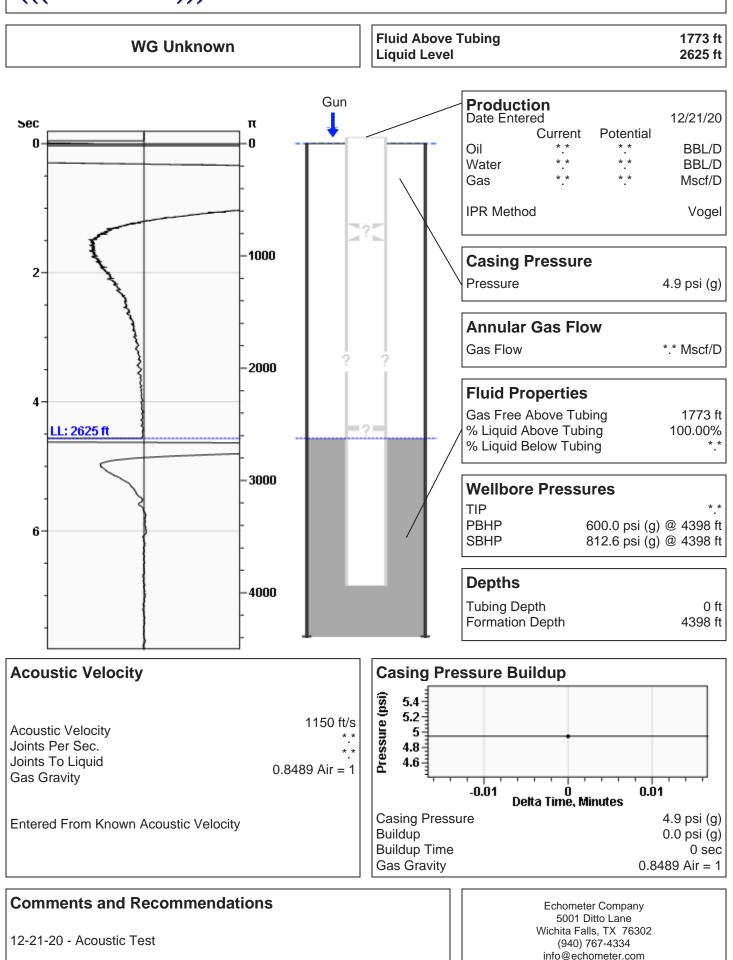

#### **High Fluid Level**

Pursuant to K.A.R. 82-3-111, the well must be plugged, or returned to service, or obtain temporary abandonment status by 01/21/2021.