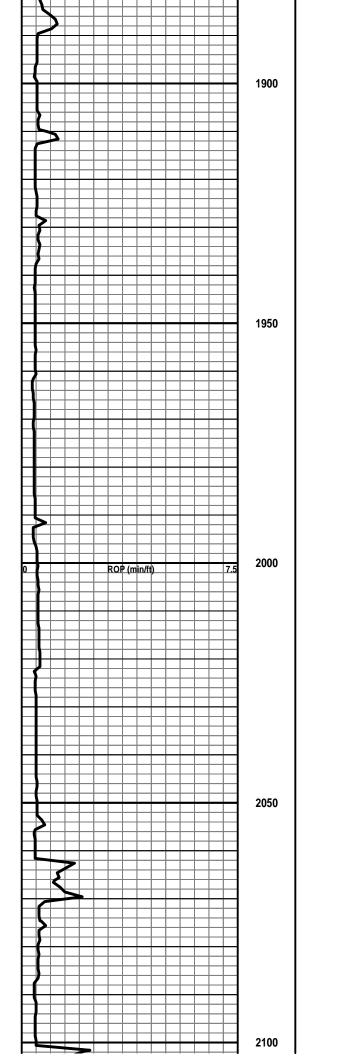

**ELECTRICAL SURVEYS: Neutron - Density, Dual Induction & Micro by ELI** 

BIT DATA: 12-1/4" AW Cut 226' in 2.5 Hours PDC 7-7/8" RBI Cut 3164' in 52.75 Hours