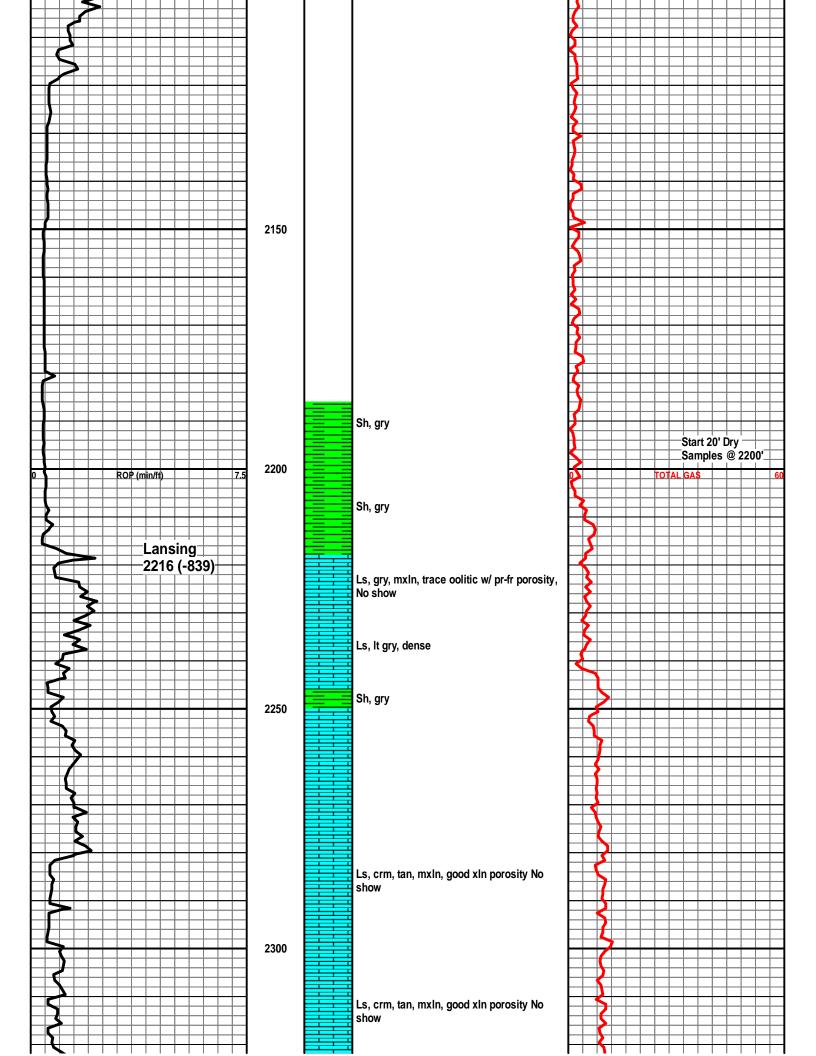

OPERATOR

Company: AGV Corp Address: P.O. Box 377 Attica, KS 67009

|            | PLOTTED GEOLOGICAL LOG<br>WellSight Systems |
|------------|---------------------------------------------|
|            | Scale 1:240 (5"=100') Imperial              |
| Location:  |                                             |
| Formation: | 2200' To: 3390' Total Depth (ft): 3390'     |

#### INFORMATION

DRILLING CONTRACTOR: C&G Drilling Rig #2

MUD TYPE: Chemical by Fud Mud

DRILLING TIME KEPT FROM: 220" to RTD

SAMPLES SAVED FROM: 2200' to RTD

SAMPLES EXAMINED FROM: 2200' to RTD

**GEOLOGICAL SUPERVISION FROM: 2200' to RTD** 