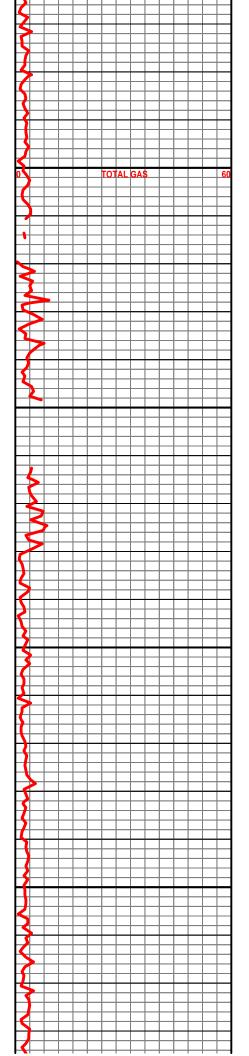

OPERATOR

Company: AGV Corp Address: P.O. Box 377 Attica, KS 67009

|            | PLOTTED GEOLOGICAL LOG<br>WellSight Systems |
|------------|---------------------------------------------|
|            | Scale 1:240 (5"=100') Imperial              |
| Location:  |                                             |
| Formation: | 2200' To: 3390' Total Depth (ft): 3390'     |

**ELECTRICAL SURVEYS: Neutron - Density, Dual Induction & Micro by ELI** 

BIT DATA: 12-1/4" AW Cut 226' in 2.5 Hours PDC 7-7/8" RBI Cut 3164' in 52.75 Hours