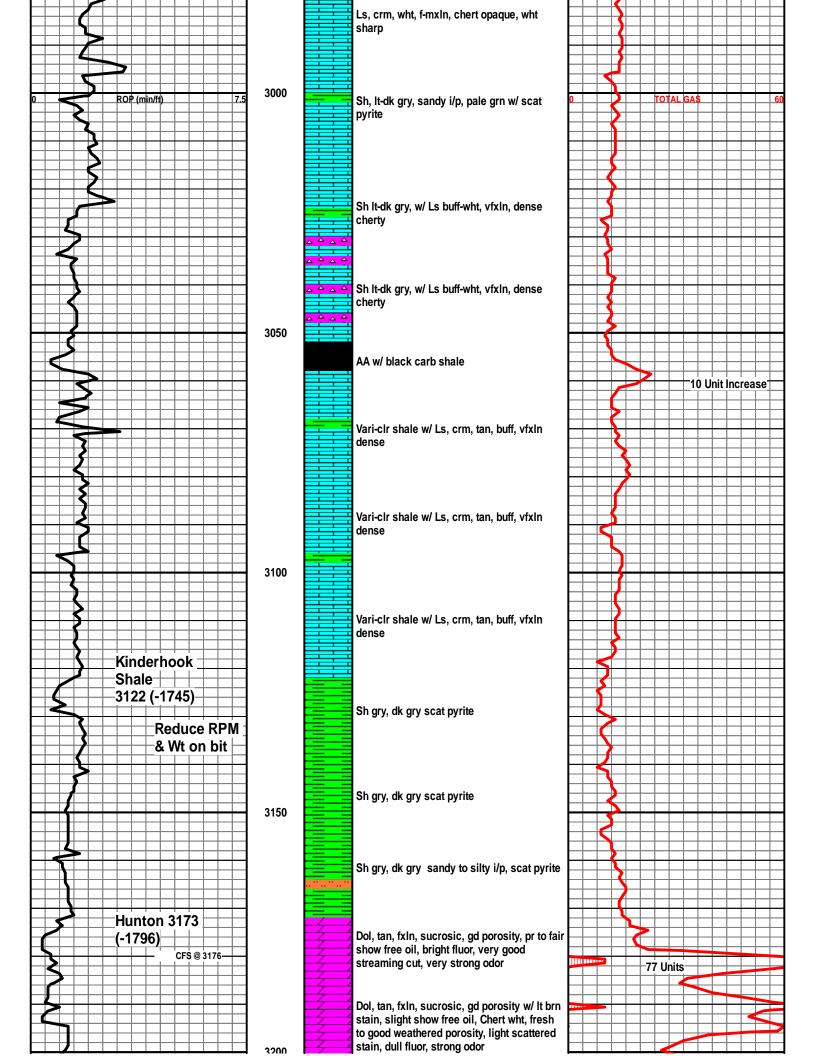

OPERATOR

Company: AGV Corp Address: P.O. Box 377 Attica, KS 67009

|            | PLOTTED GEOLOGICAL LOG<br>WellSight Systems |
|------------|---------------------------------------------|
|            | Scale 1:240 (5"=100') Imperial              |
| Location:  |                                             |
| Formation: | 2200' To: 3390' Total Depth (ft): 3390'     |

#### INFORMATION

DRILLING CONTRACTOR: C&G Drilling Rig #2

MUD TYPE: Chemical by Fud Mud

DRILLING TIME KEPT FROM: 220" to RTD

SAMPLES SAVED FROM: 2200' to RTD

SAMPLES EXAMINED FROM: 2200' to RTD

**GEOLOGICAL SUPERVISION FROM: 2200' to RTD** 

**ELECTRICAL SURVEYS: Neutron - Density, Dual Induction & Micro by ELI** 

BIT DATA: 12-1/4" AW Cut 226' in 2.5 Hours PDC 7-7/8" RBI Cut 3164' in 52.75 Hours