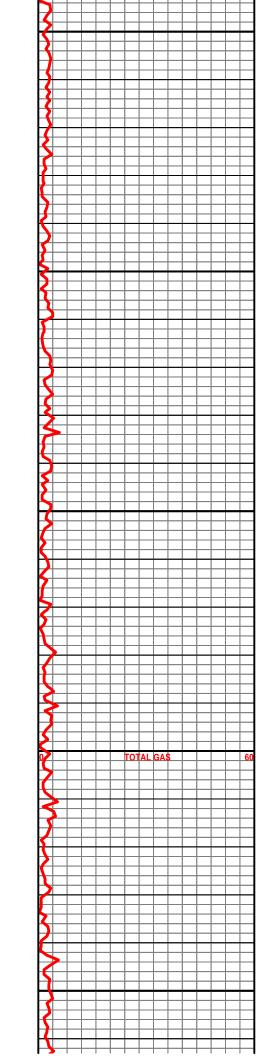

**ELECTRICAL SURVEYS: Neutron - Density, Dual Induction & Micro by ELI** 

BIT DATA: 12-1/4" AW Cut 226' in 2.5 Hours PDC 7-7/8" RBI Cut 3164' in 52.75 Hours