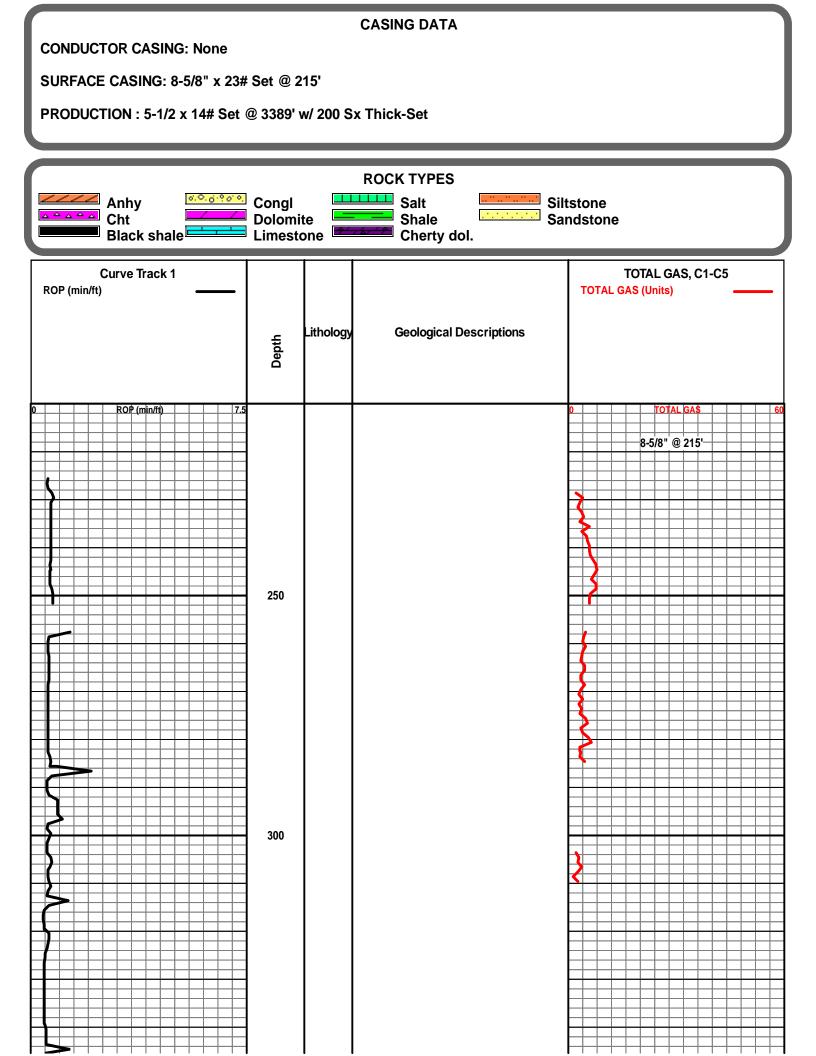

## Casing

| Purpose<br>Of String | Size Hole<br>Drilled | Size<br>Casing<br>Set | Weight | Setting<br>Depth | Type Of<br>Cement |     | Type and<br>Percent<br>Additives |
|----------------------|----------------------|-----------------------|--------|------------------|-------------------|-----|----------------------------------|
| Surface              | 12.25                | 8.625                 | 23     | 215              | 60/40             | 110 | 2% gel,<br>3% CC                 |
| Production           | 7.875                | 5.5                   | 14     | 3388             | Thickset          | 200 | 5# Kol<br>Seal per<br>sack       |
|                      |                      |                       |        |                  |                   |     |                                  |
|                      |                      |                       |        |                  |                   |     |                                  |

OPERATOR

Company: AGV Corp Address: P.O. Box 377 Attica, KS 67009

|            | PLOTTED GEOLOGICAL LOG<br>WellSight Systems |
|------------|---------------------------------------------|
|            | Scale 1:240 (5"=100') Imperial              |
| Location:  |                                             |
| Formation: | 2200' To: 3390' Total Depth (ft): 3390'     |

#### INFORMATION

DRILLING CONTRACTOR: C&G Drilling Rig #2

MUD TYPE: Chemical by Fud Mud

DRILLING TIME KEPT FROM: 220" to RTD

SAMPLES SAVED FROM: 2200' to RTD

SAMPLES EXAMINED FROM: 2200' to RTD

**GEOLOGICAL SUPERVISION FROM: 2200' to RTD** 

**ELECTRICAL SURVEYS: Neutron - Density, Dual Induction & Micro by ELI** 

BIT DATA: 12-1/4" AW Cut 226' in 2.5 Hours PDC 7-7/8" RBI Cut 3164' in 52.75 Hours