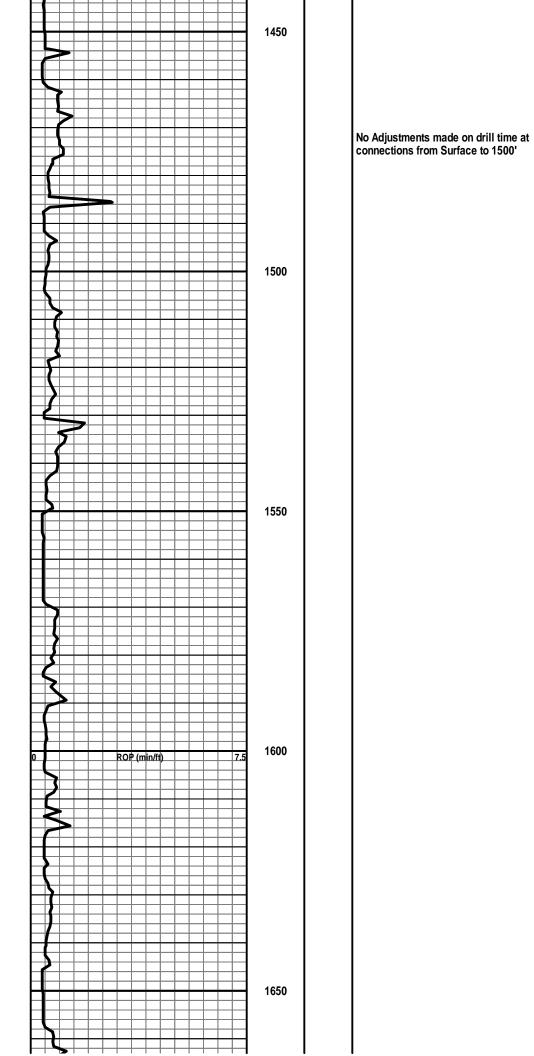

OPERATOR

Company: AGV Corp Address: P.O. Box 377 Attica, KS 67009

|            | PLOTTED GEOLOGICAL LOG<br>WellSight Systems |
|------------|---------------------------------------------|
|            | Scale 1:240 (5"=100') Imperial              |
| Location:  |                                             |
| Formation: | 2200' To: 3390' Total Depth (ft): 3390'     |

#### INFORMATION

DRILLING CONTRACTOR: C&G Drilling Rig #2

MUD TYPE: Chemical by Fud Mud

DRILLING TIME KEPT FROM: 220" to RTD

SAMPLES SAVED FROM: 2200' to RTD

SAMPLES EXAMINED FROM: 2200' to RTD

**GEOLOGICAL SUPERVISION FROM: 2200' to RTD** 

**ELECTRICAL SURVEYS: Neutron - Density, Dual Induction & Micro by ELI** 

BIT DATA: 12-1/4" AW Cut 226' in 2.5 Hours PDC 7-7/8" RBI Cut 3164' in 52.75 Hours