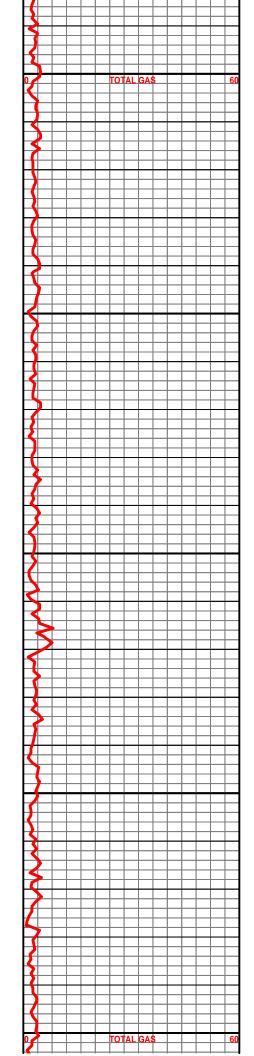

OPERATOR

Company: AGV Corp Address: P.O. Box 377 Attica, KS 67009

|            | PLOTTED GEOLOGICAL LOG<br>WellSight Systems |
|------------|---------------------------------------------|
|            | Scale 1:240 (5"=100') Imperial              |
| Location:  |                                             |
| Formation: | 2200' To: 3390' Total Depth (ft): 3390'     |

**ELECTRICAL SURVEYS: Neutron - Density, Dual Induction & Micro by ELI** 

BIT DATA: 12-1/4" AW Cut 226' in 2.5 Hours PDC 7-7/8" RBI Cut 3164' in 52.75 Hours