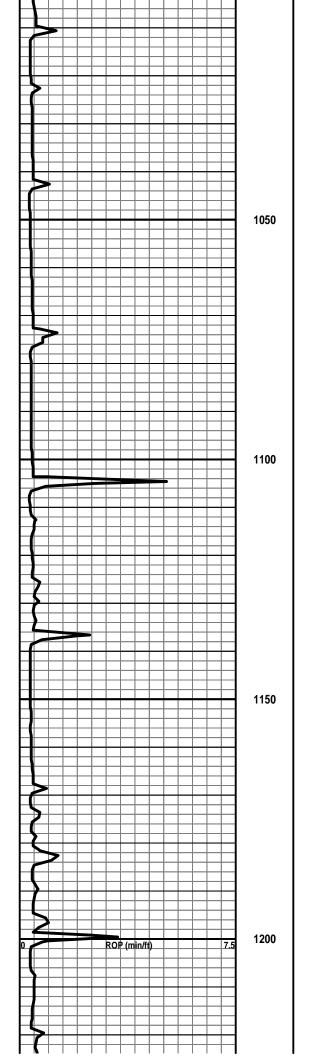

OPERATOR

Company: AGV Corp Address: P.O. Box 377 Attica, KS 67009

|            | PLOTTED GEOLOGICAL LOG<br>WellSight Systems |
|------------|---------------------------------------------|
|            | Scale 1:240 (5"=100') Imperial              |
| Location:  |                                             |
| Formation: | 2200' To: 3390' Total Depth (ft): 3390'     |

**ELECTRICAL SURVEYS: Neutron - Density, Dual Induction & Micro by ELI** 

BIT DATA: 12-1/4" AW Cut 226' in 2.5 Hours PDC 7-7/8" RBI Cut 3164' in 52.75 Hours