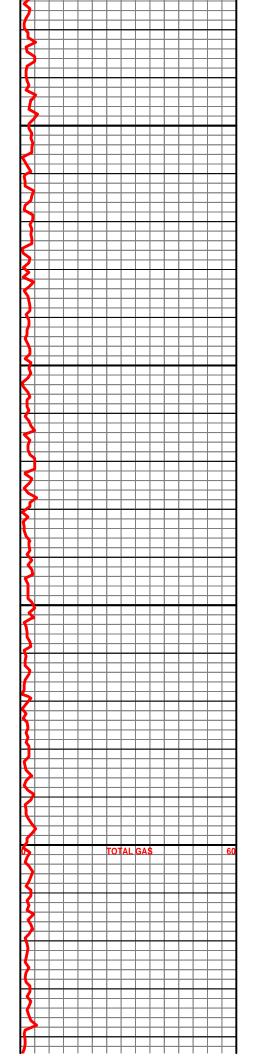

OPERATOR

Company: AGV Corp Address: P.O. Box 377 Attica, KS 67009

|            | PLOTTED GEOLOGICAL LOG<br>WellSight Systems |
|------------|---------------------------------------------|
|            | Scale 1:240 (5"=100') Imperial              |
| Location:  |                                             |
| Formation: | 2200' To: 3390' Total Depth (ft): 3390'     |

#### INFORMATION

DRILLING CONTRACTOR: C&G Drilling Rig #2

MUD TYPE: Chemical by Fud Mud

DRILLING TIME KEPT FROM: 220" to RTD

SAMPLES SAVED FROM: 2200' to RTD

SAMPLES EXAMINED FROM: 2200' to RTD

**GEOLOGICAL SUPERVISION FROM: 2200' to RTD** 

**ELECTRICAL SURVEYS: Neutron - Density, Dual Induction & Micro by ELI** 

BIT DATA: 12-1/4" AW Cut 226' in 2.5 Hours PDC 7-7/8" RBI Cut 3164' in 52.75 Hours