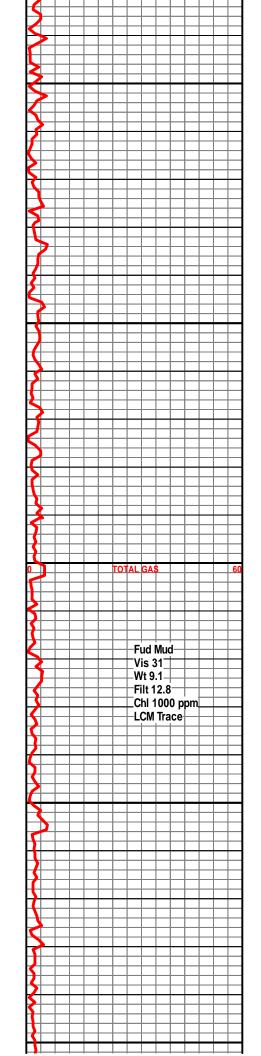

#### INFORMATION

DRILLING CONTRACTOR: C&G Drilling Rig #2

MUD TYPE: Chemical by Fud Mud

DRILLING TIME KEPT FROM: 220" to RTD

SAMPLES SAVED FROM: 2200' to RTD

SAMPLES EXAMINED FROM: 2200' to RTD

**GEOLOGICAL SUPERVISION FROM: 2200' to RTD** 