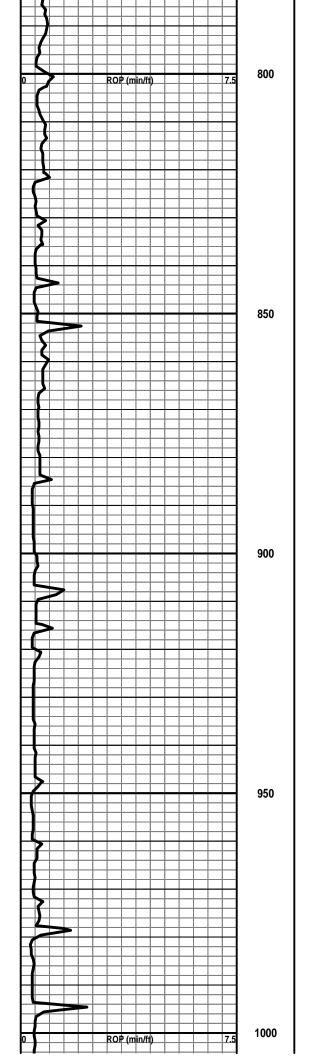

OPERATOR

Company: AGV Corp Address: P.O. Box 377 Attica, KS 67009

|            | PLOTTED GEOLOGICAL LOG<br>WellSight Systems |
|------------|---------------------------------------------|
|            | Scale 1:240 (5"=100') Imperial              |
| Location:  |                                             |
| Formation: | 2200' To: 3390' Total Depth (ft): 3390'     |

**ELECTRICAL SURVEYS: Neutron - Density, Dual Induction & Micro by ELI** 

BIT DATA: 12-1/4" AW Cut 226' in 2.5 Hours PDC 7-7/8" RBI Cut 3164' in 52.75 Hours