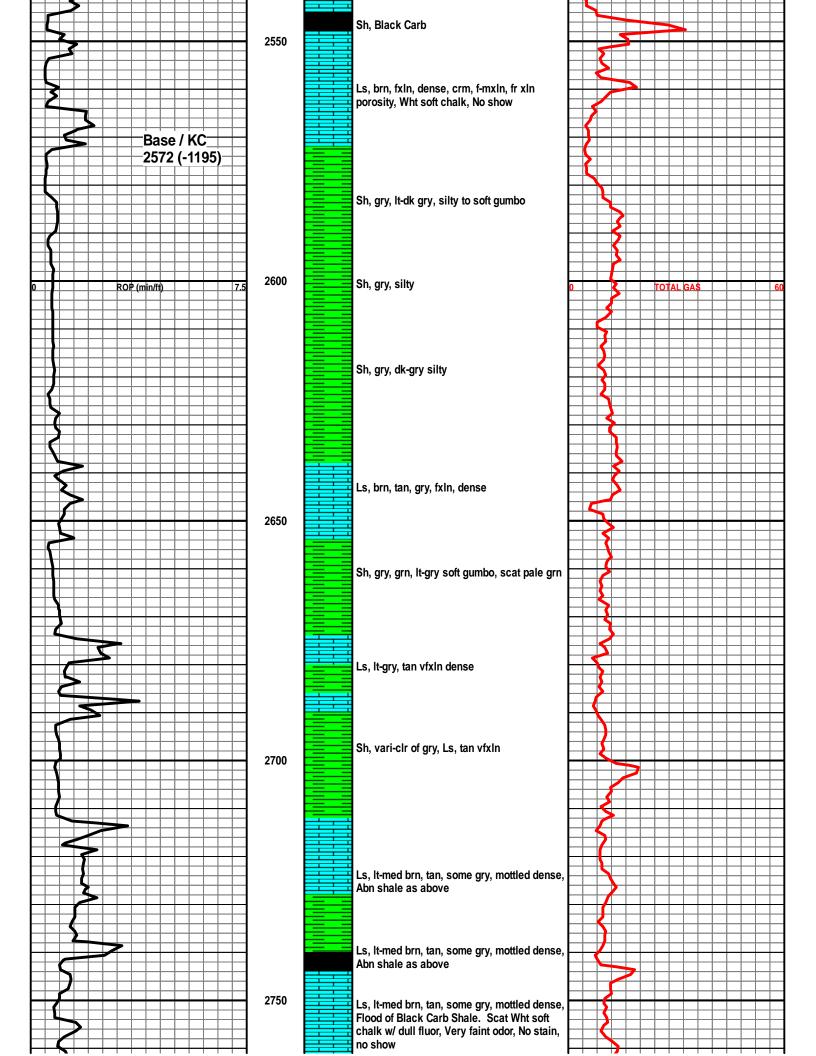

OPERATOR

Company: AGV Corp Address: P.O. Box 377 Attica, KS 67009

|            | PLOTTED GEOLOGICAL LOG<br>WellSight Systems |
|------------|---------------------------------------------|
|            | Scale 1:240 (5"=100') Imperial              |
| Location:  |                                             |
| Formation: | 2200' To: 3390' Total Depth (ft): 3390'     |

#### INFORMATION

DRILLING CONTRACTOR: C&G Drilling Rig #2

MUD TYPE: Chemical by Fud Mud

DRILLING TIME KEPT FROM: 220" to RTD

SAMPLES SAVED FROM: 2200' to RTD

SAMPLES EXAMINED FROM: 2200' to RTD

**GEOLOGICAL SUPERVISION FROM: 2200' to RTD** 