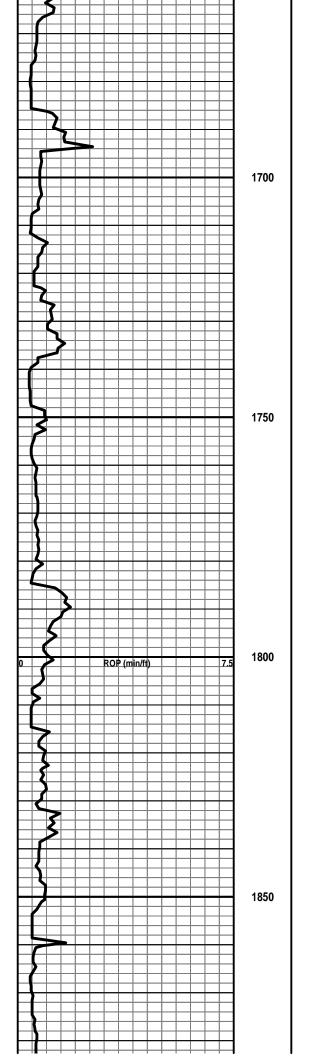

**ELECTRICAL SURVEYS: Neutron - Density, Dual Induction & Micro by ELI** 

BIT DATA: 12-1/4" AW Cut 226' in 2.5 Hours PDC 7-7/8" RBI Cut 3164' in 52.75 Hours