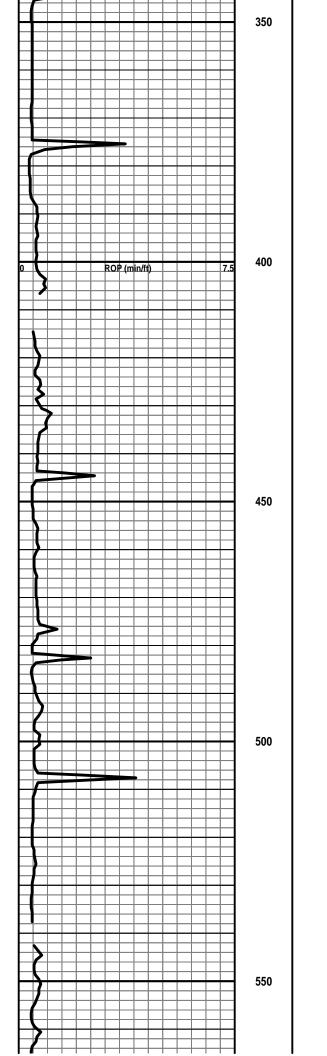

OPERATOR

Company: AGV Corp Address: P.O. Box 377 Attica, KS 67009

|            | PLOTTED GEOLOGICAL LOG<br>WellSight Systems |
|------------|---------------------------------------------|
|            | Scale 1:240 (5"=100') Imperial              |
| Location:  |                                             |
| Formation: | 2200' To: 3390' Total Depth (ft): 3390'     |

#### INFORMATION

DRILLING CONTRACTOR: C&G Drilling Rig #2

MUD TYPE: Chemical by Fud Mud

DRILLING TIME KEPT FROM: 220" to RTD

SAMPLES SAVED FROM: 2200' to RTD

SAMPLES EXAMINED FROM: 2200' to RTD

**GEOLOGICAL SUPERVISION FROM: 2200' to RTD** 

**ELECTRICAL SURVEYS: Neutron - Density, Dual Induction & Micro by ELI** 

BIT DATA: 12-1/4" AW Cut 226' in 2.5 Hours PDC 7-7/8" RBI Cut 3164' in 52.75 Hours