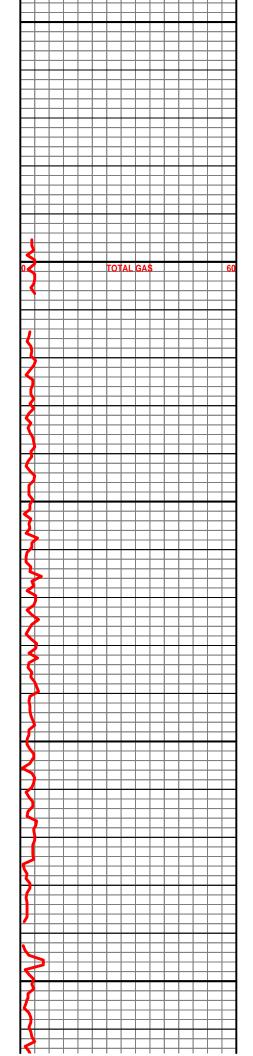

OPERATOR

Company: AGV Corp Address: P.O. Box 377 Attica, KS 67009

|            | PLOTTED GEOLOGICAL LOG<br>WellSight Systems |
|------------|---------------------------------------------|
|            | Scale 1:240 (5"=100') Imperial              |
| Location:  |                                             |
| Formation: | 2200' To: 3390' Total Depth (ft): 3390'     |

#### INFORMATION

DRILLING CONTRACTOR: C&G Drilling Rig #2

MUD TYPE: Chemical by Fud Mud

DRILLING TIME KEPT FROM: 220" to RTD

SAMPLES SAVED FROM: 2200' to RTD

SAMPLES EXAMINED FROM: 2200' to RTD

**GEOLOGICAL SUPERVISION FROM: 2200' to RTD** 

**ELECTRICAL SURVEYS: Neutron - Density, Dual Induction & Micro by ELI** 

BIT DATA: 12-1/4" AW Cut 226' in 2.5 Hours PDC 7-7/8" RBI Cut 3164' in 52.75 Hours