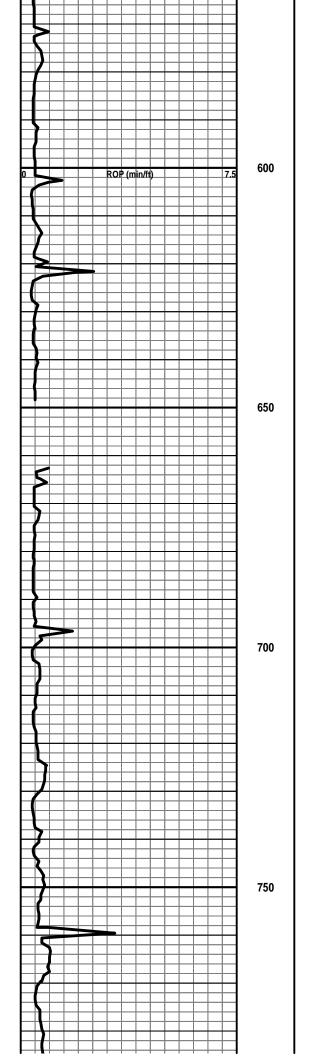

OPERATOR

Company: AGV Corp Address: P.O. Box 377 Attica, KS 67009

|            | PLOTTED GEOLOGICAL LOG<br>WellSight Systems |
|------------|---------------------------------------------|
|            | Scale 1:240 (5"=100') Imperial              |
| Location:  |                                             |
| Formation: | 2200' To: 3390' Total Depth (ft): 3390'     |

#### INFORMATION

DRILLING CONTRACTOR: C&G Drilling Rig #2

MUD TYPE: Chemical by Fud Mud

DRILLING TIME KEPT FROM: 220" to RTD

SAMPLES SAVED FROM: 2200' to RTD

SAMPLES EXAMINED FROM: 2200' to RTD

**GEOLOGICAL SUPERVISION FROM: 2200' to RTD** 

**ELECTRICAL SURVEYS: Neutron - Density, Dual Induction & Micro by ELI** 

BIT DATA: 12-1/4" AW Cut 226' in 2.5 Hours PDC 7-7/8" RBI Cut 3164' in 52.75 Hours