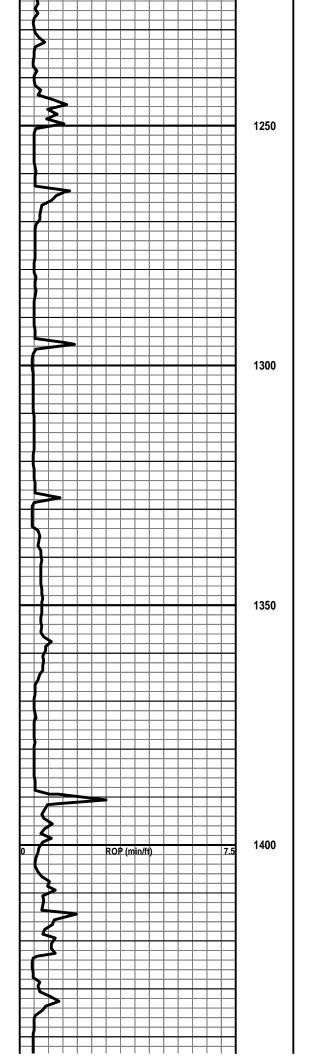

OPERATOR

Company: AGV Corp Address: P.O. Box 377 Attica, KS 67009

|            | PLOTTED GEOLOGICAL LOG<br>WellSight Systems |
|------------|---------------------------------------------|
|            | Scale 1:240 (5"=100') Imperial              |
| Location:  |                                             |
| Formation: | 2200' To: 3390' Total Depth (ft): 3390'     |

#### INFORMATION

DRILLING CONTRACTOR: C&G Drilling Rig #2

MUD TYPE: Chemical by Fud Mud

DRILLING TIME KEPT FROM: 220" to RTD

SAMPLES SAVED FROM: 2200' to RTD

SAMPLES EXAMINED FROM: 2200' to RTD

**GEOLOGICAL SUPERVISION FROM: 2200' to RTD** 

**ELECTRICAL SURVEYS: Neutron - Density, Dual Induction & Micro by ELI** 

BIT DATA: 12-1/4" AW Cut 226' in 2.5 Hours PDC 7-7/8" RBI Cut 3164' in 52.75 Hours