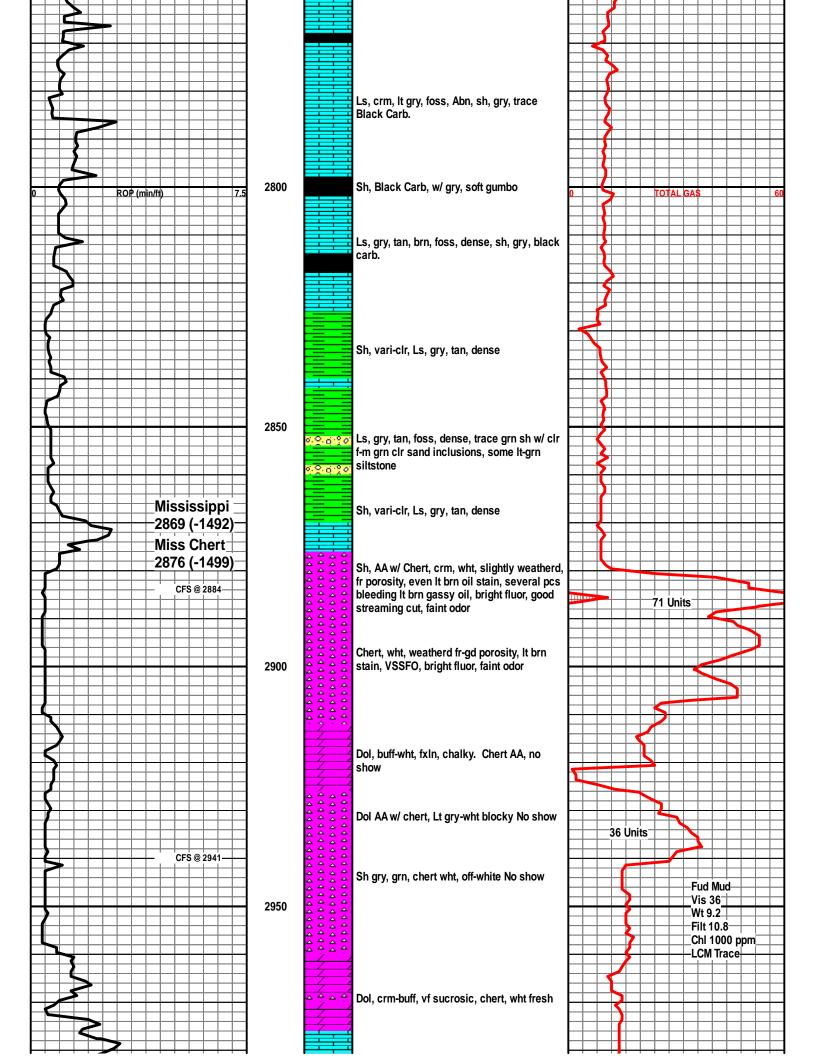

OPERATOR

Company: AGV Corp Address: P.O. Box 377 Attica, KS 67009

|            | PLOTTED GEOLOGICAL LOG<br>WellSight Systems |
|------------|---------------------------------------------|
|            | Scale 1:240 (5"=100') Imperial              |
| Location:  |                                             |
| Formation: | 2200' To: 3390' Total Depth (ft): 3390'     |

#### INFORMATION

DRILLING CONTRACTOR: C&G Drilling Rig #2

MUD TYPE: Chemical by Fud Mud

DRILLING TIME KEPT FROM: 220" to RTD

SAMPLES SAVED FROM: 2200' to RTD

SAMPLES EXAMINED FROM: 2200' to RTD

**GEOLOGICAL SUPERVISION FROM: 2200' to RTD** 

**ELECTRICAL SURVEYS: Neutron - Density, Dual Induction & Micro by ELI** 

BIT DATA: 12-1/4" AW Cut 226' in 2.5 Hours PDC 7-7/8" RBI Cut 3164' in 52.75 Hours