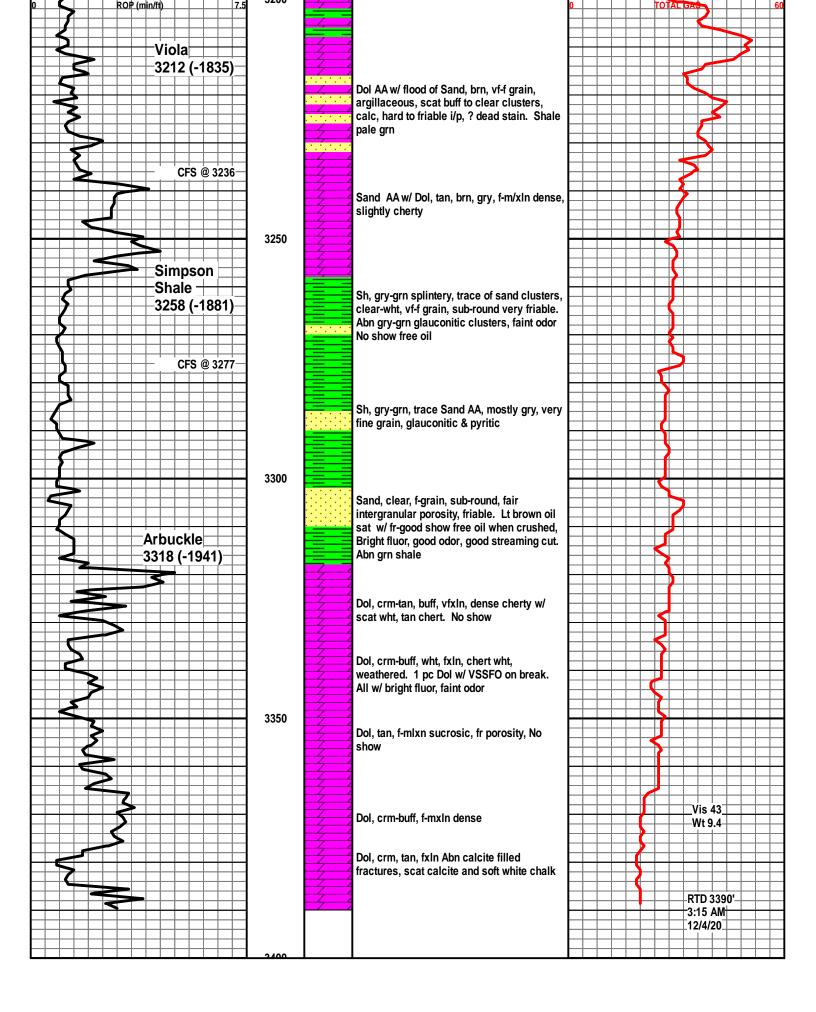

OPERATOR

Company: AGV Corp Address: P.O. Box 377 Attica, KS 67009

|            | PLOTTED GEOLOGICAL LOG<br>WellSight Systems |
|------------|---------------------------------------------|
|            | Scale 1:240 (5"=100') Imperial              |
| Location:  |                                             |
| Formation: | 2200' To: 3390' Total Depth (ft): 3390'     |

#### INFORMATION

DRILLING CONTRACTOR: C&G Drilling Rig #2

MUD TYPE: Chemical by Fud Mud

DRILLING TIME KEPT FROM: 220" to RTD

SAMPLES SAVED FROM: 2200' to RTD

SAMPLES EXAMINED FROM: 2200' to RTD

**GEOLOGICAL SUPERVISION FROM: 2200' to RTD** 

**ELECTRICAL SURVEYS: Neutron - Density, Dual Induction & Micro by ELI** 

BIT DATA: 12-1/4" AW Cut 226' in 2.5 Hours PDC 7-7/8" RBI Cut 3164' in 52.75 Hours