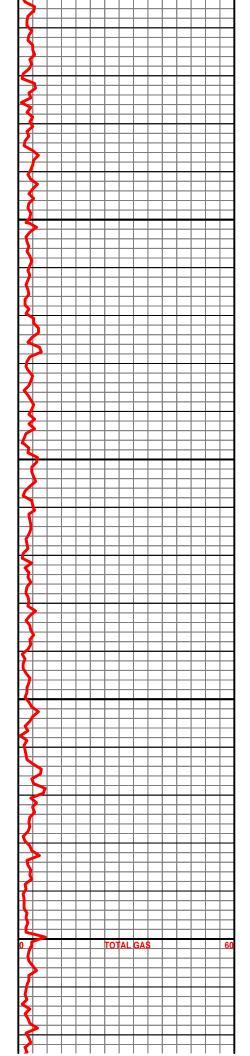

OPERATOR

Company: AGV Corp Address: P.O. Box 377 Attica, KS 67009

|            | PLOTTED GEOLOGICAL LOG<br>WellSight Systems |
|------------|---------------------------------------------|
|            | Scale 1:240 (5"=100') Imperial              |
| Location:  |                                             |
| Formation: | 2200' To: 3390' Total Depth (ft): 3390'     |

#### INFORMATION

DRILLING CONTRACTOR: C&G Drilling Rig #2

MUD TYPE: Chemical by Fud Mud

DRILLING TIME KEPT FROM: 220" to RTD

SAMPLES SAVED FROM: 2200' to RTD

SAMPLES EXAMINED FROM: 2200' to RTD

**GEOLOGICAL SUPERVISION FROM: 2200' to RTD** 

**ELECTRICAL SURVEYS: Neutron - Density, Dual Induction & Micro by ELI** 

BIT DATA: 12-1/4" AW Cut 226' in 2.5 Hours PDC 7-7/8" RBI Cut 3164' in 52.75 Hours