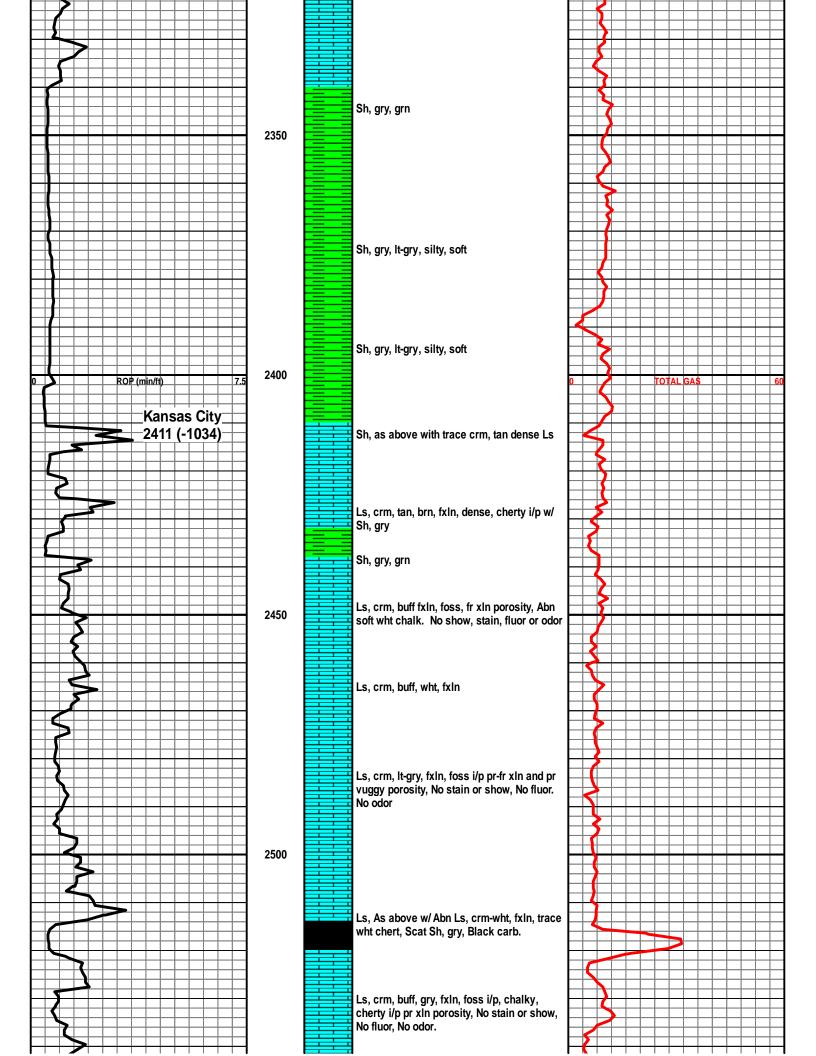

OPERATOR

Company: AGV Corp Address: P.O. Box 377 Attica, KS 67009

|            | PLOTTED GEOLOGICAL LOG<br>WellSight Systems |
|------------|---------------------------------------------|
|            | Scale 1:240 (5"=100') Imperial              |
| Location:  |                                             |
| Formation: | 2200' To: 3390' Total Depth (ft): 3390'     |

#### INFORMATION

DRILLING CONTRACTOR: C&G Drilling Rig #2

MUD TYPE: Chemical by Fud Mud

DRILLING TIME KEPT FROM: 220" to RTD

SAMPLES SAVED FROM: 2200' to RTD

SAMPLES EXAMINED FROM: 2200' to RTD

**GEOLOGICAL SUPERVISION FROM: 2200' to RTD** 