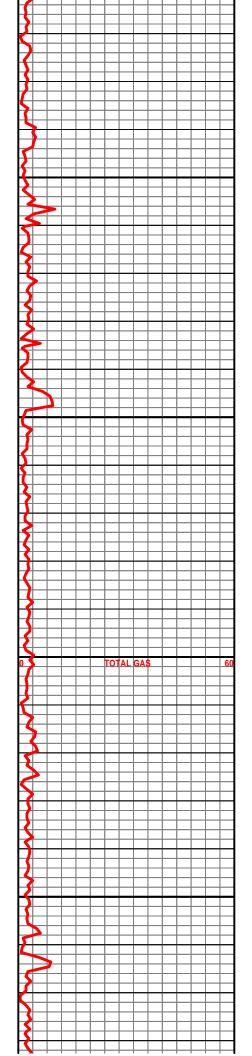

**ELECTRICAL SURVEYS: Neutron - Density, Dual Induction & Micro by ELI** 

BIT DATA: 12-1/4" AW Cut 226' in 2.5 Hours PDC 7-7/8" RBI Cut 3164' in 52.75 Hours