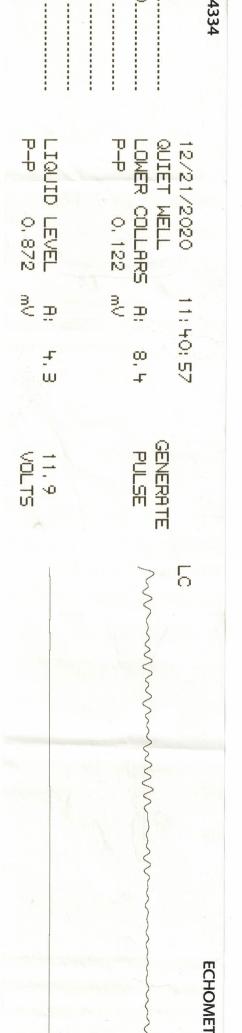

| P-P 0, 872 | 12/21/2020<br>QUIET WELL<br>LOWER COLLARS<br>P-P 0, 122 |
|------------|---------------------------------------------------------|
| a⊂ ⊞       | ®⊂ ∄ 1                                                  |
| Ŧ          | H: 40; 5                                                |