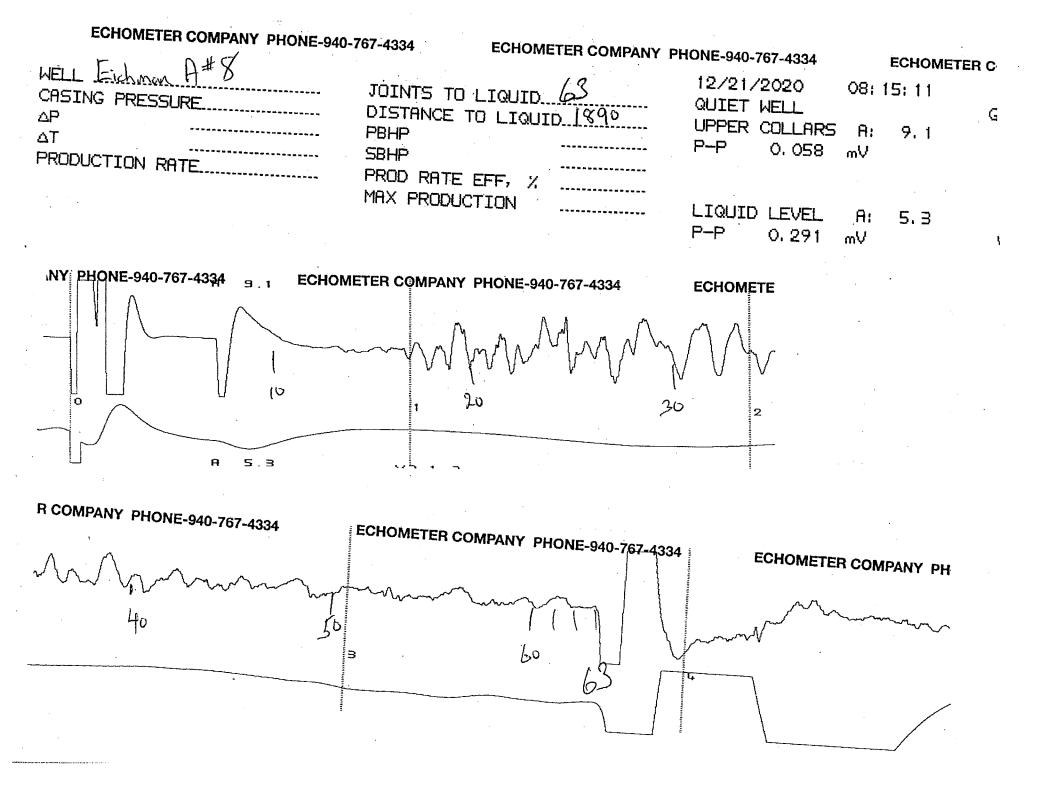

December 22, 2020

Mark Ballard Murfin Drilling Co., Inc. 250 N WATER STE 300 WICHITA, KS 67202-1216

Re: Temporary Abandonment API 15-167-03552-00-00 EICHMAN - A 8 NE/4 Sec.12-15S-14W Russell County, Kansas