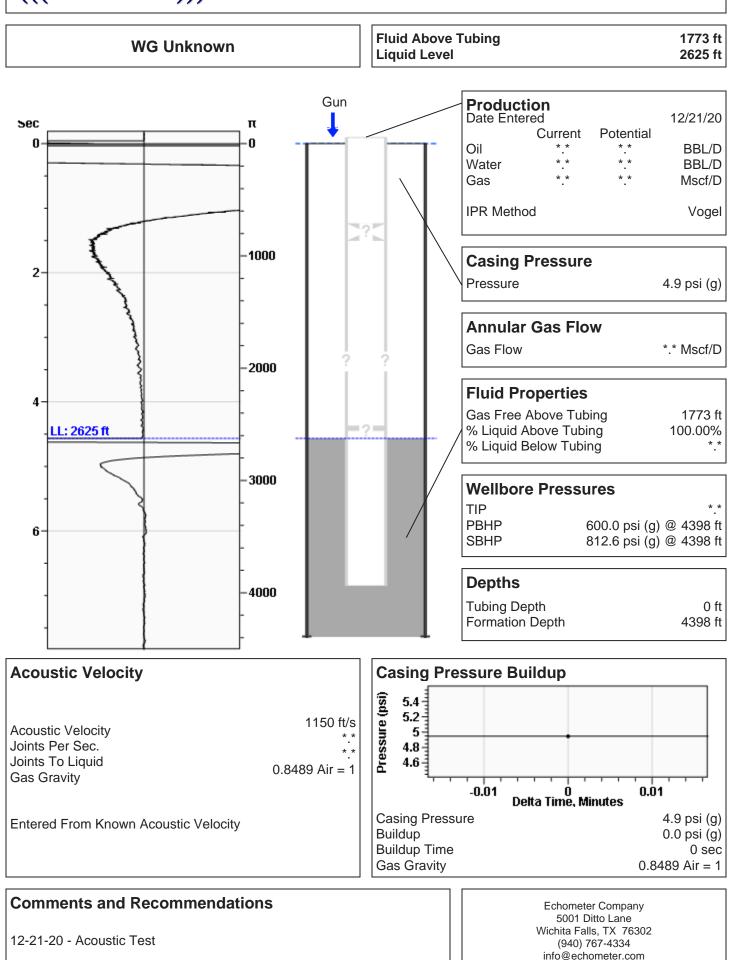

# (((ECHOMETER))) Smith A 1-21 12/21/2020 04:48:49PM

Conservation Division District Office No. 4 2301 E. 13th Street Hays, KS 67601-2651

Phone: 785-261-6250 Fax: 785-625-0564 http://kcc.ks.gov/

Susan K. Duffy, Chair Dwight D. Keen, Commissioner Andrew J. French, Commissioner Laura Kelly, Governor