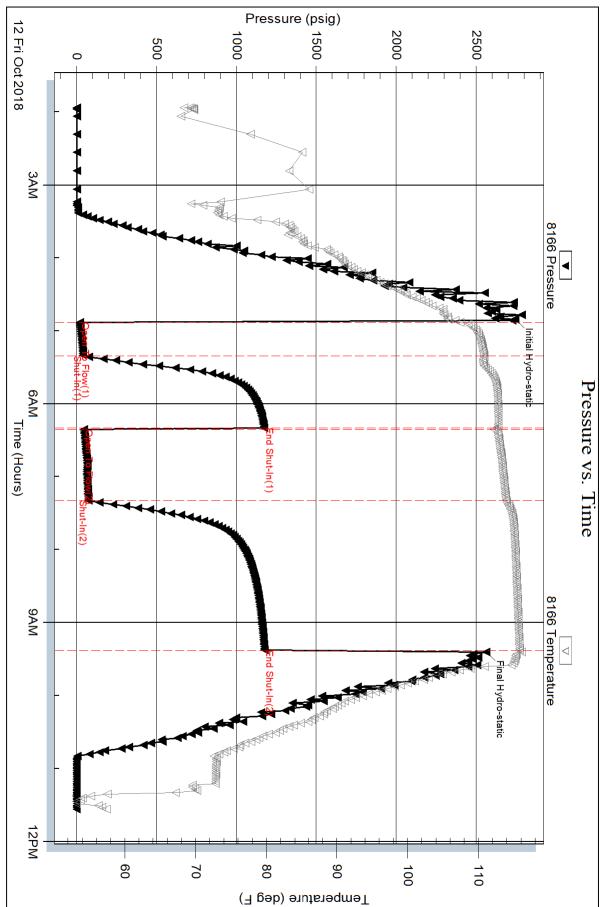

#### KOLAR Document ID: 1437751

| Operator Name:          | Lease Name: Well #: |
|-------------------------|---------------------|
| Sec TwpS. R East 🗌 West | County:             |

Page Two

**INSTRUCTIONS:** Show important tops of formations penetrated. Detail all cores. Report all final copies of drill stems tests giving interval tested, time tool open and closed, flowing and shut-in pressures, whether shut-in pressure reached static level, hydrostatic pressures, bottom hole temperature, fluid recovery, and flow rates if gas to surface test, along with final chart(s). Attach extra sheet if more space is needed.