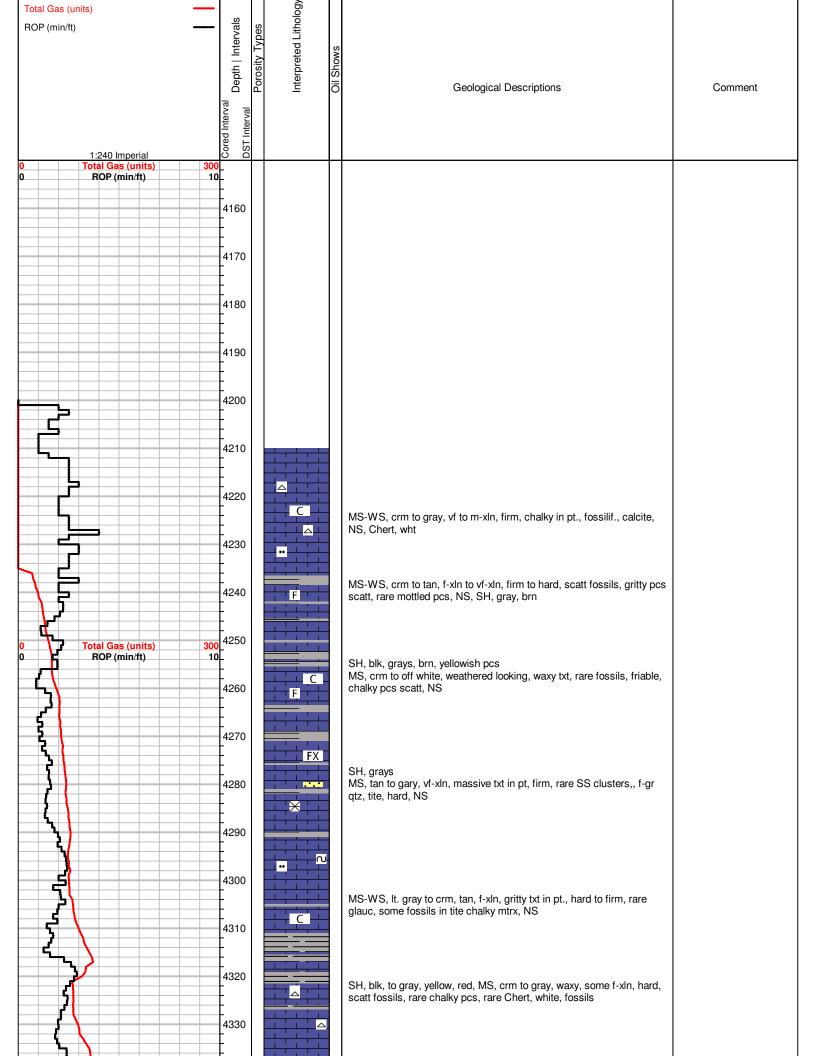

#### KOLAR Document ID: 1437751

| Operator Name:          | Lease Name: Well #: |
|-------------------------|---------------------|
| Sec TwpS. R East 🗌 West | County:             |

Page Two

**INSTRUCTIONS:** Show important tops of formations penetrated. Detail all cores. Report all final copies of drill stems tests giving interval tested, time tool open and closed, flowing and shut-in pressures, whether shut-in pressure reached static level, hydrostatic pressures, bottom hole temperature, fluid recovery, and flow rates if gas to surface test, along with final chart(s). Attach extra sheet if more space is needed.

| Drill Stem Tests Taken<br>(Attach Additional Sh                                                                 | acate)                        | Y            | ′es 🗌 No                         |                       |      | og Formatio                   | n (Top), Depth a      | and Datum                                                   | Sample                        |
|-----------------------------------------------------------------------------------------------------------------|-------------------------------|--------------|----------------------------------|-----------------------|------|-------------------------------|-----------------------|-------------------------------------------------------------|-------------------------------|
| Samples Sent to Geolo                                                                                           |                               |              | ⁄es 🗌 No                         | 1                     | Name | Э                             |                       | Тор                                                         | Datum                         |
| Cores Taken<br>Electric Log Run<br>Geologist Report / Mud<br>List All E. Logs Run:                              |                               | □ Y<br>□ Y   | Yes ☐ No<br>Yes ☐ No<br>Yes ☐ No |                       |      |                               |                       |                                                             |                               |
|                                                                                                                 |                               | Rep          | CASING<br>ort all strings set-c  |                       | ] Ne | w Used<br>rmediate, productio | on. etc.              |                                                             |                               |
| Purpose of String                                                                                               | Size Hole<br>Drilled          | Siz          | ze Casing<br>et (In O.D.)        | Weight<br>Lbs. / Ft.  |      | Setting<br>Depth              | Type of<br>Cement     | # Sacks<br>Used                                             | Type and Percent<br>Additives |
|                                                                                                                 |                               |              |                                  |                       |      |                               |                       |                                                             |                               |
|                                                                                                                 |                               |              |                                  |                       |      |                               |                       |                                                             |                               |
| [                                                                                                               |                               |              | ADDITIONAL                       | CEMENTING /           | SQU  | EEZE RECORD                   |                       |                                                             |                               |
| Purpose:                                                                                                        | Depth<br>Top Bottom           | Туре         | e of Cement                      | # Sacks Use           | d    |                               | Type and              | Percent Additives                                           |                               |
| Protect Casing Plug Back TD Plug Off Zone                                                                       |                               |              |                                  |                       |      |                               |                       |                                                             |                               |
| <ol> <li>Did you perform a hydra</li> <li>Does the volume of the</li> <li>Was the hydraulic fracture</li> </ol> | total base fluid of the       | hydraulic fr | acturing treatment               |                       | -    | ☐ Yes<br>ns? ☐ Yes<br>☐ Yes   | No (If No, s          | kip questions 2 ar<br>kip question 3)<br>ill out Page Three |                               |
| Date of first Production/Inj<br>Injection:                                                                      | jection or Resumed Pr         | oduction/    | Producing Meth                   | iod:                  |      | Gas Lift 🗌 O                  | ther <i>(Explain)</i> |                                                             |                               |
| Estimated Production<br>Per 24 Hours                                                                            | Oil                           | Bbls.        | Gas                              | Mcf                   | Wate | er Bb                         | ls.                   | Gas-Oil Ratio                                               | Gravity                       |
| DISPOSITIO                                                                                                      | N OF GAS:                     |              | Ν                                | IETHOD OF COM         | MPLE | TION:                         |                       | PRODUCTIC<br>Top                                            | DN INTERVAL:<br>Bottom        |
| Vented Sold<br>(If vented, Subn                                                                                 | Used on Lease                 |              | Open Hole                        |                       | -    | ·                             | nit ACO-4)            | юр                                                          | Bollom                        |
|                                                                                                                 | foration Perform<br>Top Botto |              | Bridge Plug<br>Type              | Bridge Plug<br>Set At |      | Acid,                         |                       | ementing Squeezend of Material Used)                        |                               |
|                                                                                                                 |                               |              |                                  |                       |      |                               |                       |                                                             |                               |
|                                                                                                                 |                               |              |                                  |                       |      |                               |                       |                                                             |                               |
|                                                                                                                 |                               |              |                                  |                       |      |                               |                       |                                                             |                               |
|                                                                                                                 |                               |              |                                  |                       |      |                               |                       |                                                             |                               |
| TUBING RECORD:                                                                                                  | Size:                         | Set At:      |                                  | Packer At:            |      |                               |                       |                                                             |                               |