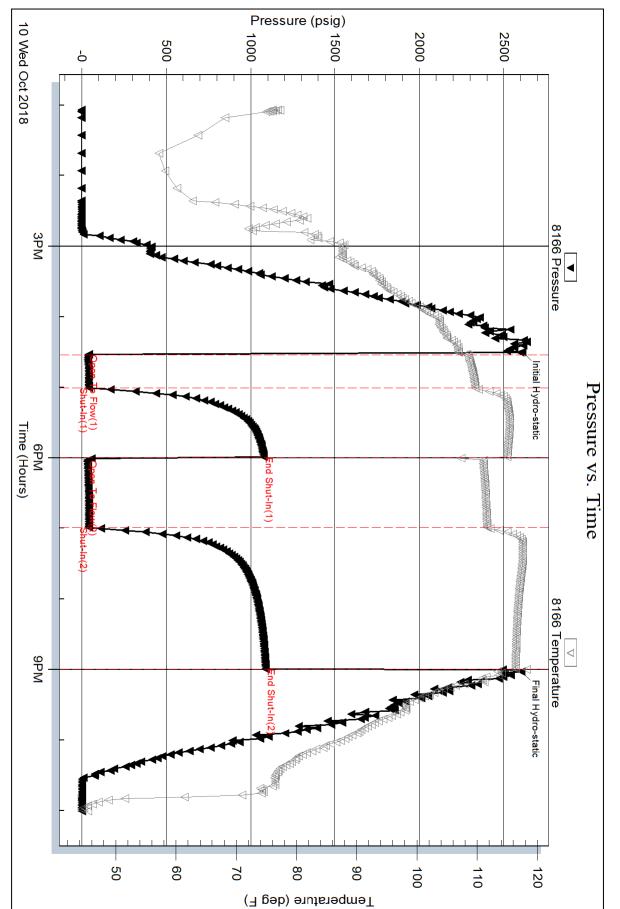

#### KOLAR Document ID: 1437751

| Operator Name:          | Lease Name: Well #: |
|-------------------------|---------------------|
| Sec TwpS. R East 🗌 West | County:             |

Page Two

**INSTRUCTIONS:** Show important tops of formations penetrated. Detail all cores. Report all final copies of drill stems tests giving interval tested, time tool open and closed, flowing and shut-in pressures, whether shut-in pressure reached static level, hydrostatic pressures, bottom hole temperature, fluid recovery, and flow rates if gas to surface test, along with final chart(s). Attach extra sheet if more space is needed.

| Drill Stem Tests Taken<br>(Attach Additional Sh                                                                 | acate)                        | Y            | ′es 🗌 No                         |                       |      | og Formatio                   | n (Top), Depth a      | and Datum                                                   | Sample                        |
|-----------------------------------------------------------------------------------------------------------------|-------------------------------|--------------|----------------------------------|-----------------------|------|-------------------------------|-----------------------|-------------------------------------------------------------|-------------------------------|
| Samples Sent to Geolo                                                                                           |                               |              | ⁄es 🗌 No                         | 1                     | Name | Э                             |                       | Тор                                                         | Datum                         |
| Cores Taken<br>Electric Log Run<br>Geologist Report / Mud<br>List All E. Logs Run:                              |                               | □ Y<br>□ Y   | Yes ☐ No<br>Yes ☐ No<br>Yes ☐ No |                       |      |                               |                       |                                                             |                               |
|                                                                                                                 |                               | Rep          | CASING<br>ort all strings set-c  |                       | ] Ne | w Used<br>rmediate, productio | on. etc.              |                                                             |                               |
| Purpose of String                                                                                               | Size Hole<br>Drilled          | Siz          | ze Casing<br>et (In O.D.)        | Weight<br>Lbs. / Ft.  |      | Setting<br>Depth              | Type of<br>Cement     | # Sacks<br>Used                                             | Type and Percent<br>Additives |
|                                                                                                                 |                               |              |                                  |                       |      |                               |                       |                                                             |                               |
|                                                                                                                 |                               |              |                                  |                       |      |                               |                       |                                                             |                               |
| [                                                                                                               |                               |              | ADDITIONAL                       | CEMENTING /           | SQU  | EEZE RECORD                   |                       |                                                             |                               |
| Purpose:                                                                                                        | Depth<br>Top Bottom           | Туре         | e of Cement                      | # Sacks Use           | d    |                               | Type and              | Percent Additives                                           |                               |
| Protect Casing Plug Back TD Plug Off Zone                                                                       |                               |              |                                  |                       |      |                               |                       |                                                             |                               |
| <ol> <li>Did you perform a hydra</li> <li>Does the volume of the</li> <li>Was the hydraulic fracture</li> </ol> | total base fluid of the       | hydraulic fr | acturing treatment               |                       | -    | ☐ Yes<br>ns? ☐ Yes<br>☐ Yes   | No (If No, s          | kip questions 2 ar<br>kip question 3)<br>ill out Page Three |                               |
| Date of first Production/Inj<br>Injection:                                                                      | jection or Resumed Pr         | oduction/    | Producing Meth                   | iod:                  |      | Gas Lift 🗌 O                  | ther <i>(Explain)</i> |                                                             |                               |
| Estimated Production<br>Per 24 Hours                                                                            | Oil                           | Bbls.        | Gas                              | Mcf                   | Wate | er Bb                         | ls.                   | Gas-Oil Ratio                                               | Gravity                       |
| DISPOSITIO                                                                                                      | N OF GAS:                     |              | Ν                                | IETHOD OF COM         | MPLE | TION:                         |                       | PRODUCTIC<br>Top                                            | DN INTERVAL:<br>Bottom        |
| Vented Sold<br>(If vented, Subn                                                                                 | Used on Lease                 |              | Open Hole                        |                       | -    | ·                             | nit ACO-4)            | юр                                                          | Bollom                        |
|                                                                                                                 | foration Perform<br>Top Botto |              | Bridge Plug<br>Type              | Bridge Plug<br>Set At |      | Acid,                         |                       | ementing Squeezend of Material Used)                        |                               |
|                                                                                                                 |                               |              |                                  |                       |      |                               |                       |                                                             |                               |
|                                                                                                                 |                               |              |                                  |                       |      |                               |                       |                                                             |                               |
|                                                                                                                 |                               |              |                                  |                       |      |                               |                       |                                                             |                               |
|                                                                                                                 |                               |              |                                  |                       |      |                               |                       |                                                             |                               |
| TUBING RECORD:                                                                                                  | Size:                         | Set At:      |                                  | Packer At:            |      |                               |                       |                                                             |                               |