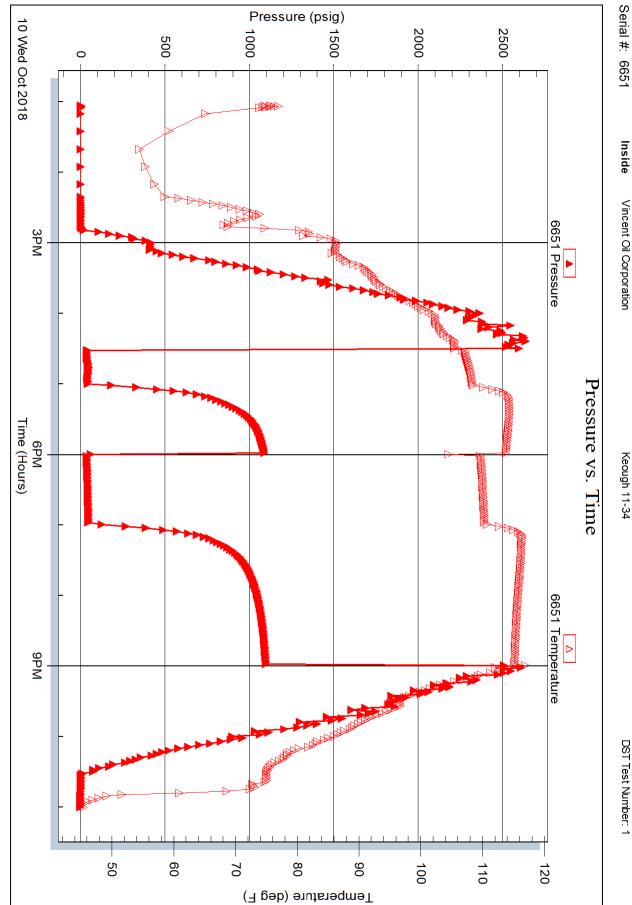

#### KOLAR Document ID: 1437751

| Operator Name:          | Lease Name: Well #: |
|-------------------------|---------------------|
| Sec TwpS. R East 🗌 West | County:             |

Page Two

**INSTRUCTIONS:** Show important tops of formations penetrated. Detail all cores. Report all final copies of drill stems tests giving interval tested, time tool open and closed, flowing and shut-in pressures, whether shut-in pressure reached static level, hydrostatic pressures, bottom hole temperature, fluid recovery, and flow rates if gas to surface test, along with final chart(s). Attach extra sheet if more space is needed.

| Drill Stem Tests Taken<br>(Attach Additional Sh                                                                 | acate)                        | Y            | ′es 🗌 No                         |                       |      | og Formatio                   | n (Top), Depth a      | and Datum                                                   | Sample                        |
|-----------------------------------------------------------------------------------------------------------------|-------------------------------|--------------|----------------------------------|-----------------------|------|-------------------------------|-----------------------|-------------------------------------------------------------|-------------------------------|
| Samples Sent to Geolo                                                                                           |                               |              | ⁄es 🗌 No                         | 1                     | Name | Э                             |                       | Тор                                                         | Datum                         |
| Cores Taken<br>Electric Log Run<br>Geologist Report / Mud<br>List All E. Logs Run:                              |                               | □ Y<br>□ Y   | Yes ☐ No<br>Yes ☐ No<br>Yes ☐ No |                       |      |                               |                       |                                                             |                               |
|                                                                                                                 |                               | Rep          | CASING<br>ort all strings set-c  |                       | ] Ne | w Used<br>rmediate, productio | on. etc.              |                                                             |                               |
| Purpose of String                                                                                               | Size Hole<br>Drilled          | Siz          | ze Casing<br>et (In O.D.)        | Weight<br>Lbs. / Ft.  |      | Setting<br>Depth              | Type of<br>Cement     | # Sacks<br>Used                                             | Type and Percent<br>Additives |
|                                                                                                                 |                               |              |                                  |                       |      |                               |                       |                                                             |                               |
|                                                                                                                 |                               |              |                                  |                       |      |                               |                       |                                                             |                               |
| [                                                                                                               |                               |              | ADDITIONAL                       | CEMENTING /           | SQU  | EEZE RECORD                   |                       |                                                             |                               |
| Purpose:                                                                                                        | Depth<br>Top Bottom           | Туре         | e of Cement                      | # Sacks Use           | d    |                               | Type and              | Percent Additives                                           |                               |
| Protect Casing Plug Back TD Plug Off Zone                                                                       |                               |              |                                  |                       |      |                               |                       |                                                             |                               |
| <ol> <li>Did you perform a hydra</li> <li>Does the volume of the</li> <li>Was the hydraulic fracture</li> </ol> | total base fluid of the       | hydraulic fr | acturing treatment               |                       | -    | ☐ Yes<br>ns? ☐ Yes<br>☐ Yes   | No (If No, s          | kip questions 2 ar<br>kip question 3)<br>ill out Page Three |                               |
| Date of first Production/Inj<br>Injection:                                                                      | jection or Resumed Pr         | oduction/    | Producing Meth                   | iod:                  |      | Gas Lift 🗌 O                  | ther <i>(Explain)</i> |                                                             |                               |
| Estimated Production<br>Per 24 Hours                                                                            | Oil                           | Bbls.        | Gas                              | Mcf                   | Wate | er Bb                         | ls.                   | Gas-Oil Ratio                                               | Gravity                       |
| DISPOSITIO                                                                                                      | N OF GAS:                     |              | Ν                                | IETHOD OF COM         | MPLE | TION:                         |                       | PRODUCTIC<br>Top                                            | DN INTERVAL:<br>Bottom        |
| Vented Sold<br>(If vented, Subn                                                                                 | Used on Lease                 |              | Open Hole                        |                       | -    | ·                             | nit ACO-4)            | юр                                                          | Bollom                        |
|                                                                                                                 | foration Perform<br>Top Botto |              | Bridge Plug<br>Type              | Bridge Plug<br>Set At |      | Acid,                         |                       | ementing Squeezend of Material Used)                        |                               |
|                                                                                                                 |                               |              |                                  |                       |      |                               |                       |                                                             |                               |
|                                                                                                                 |                               |              |                                  |                       |      |                               |                       |                                                             |                               |
|                                                                                                                 |                               |              |                                  |                       |      |                               |                       |                                                             |                               |
|                                                                                                                 |                               |              |                                  |                       |      |                               |                       |                                                             |                               |
| TUBING RECORD:                                                                                                  | Size:                         | Set At:      |                                  | Packer At:            |      |                               |                       |                                                             |                               |