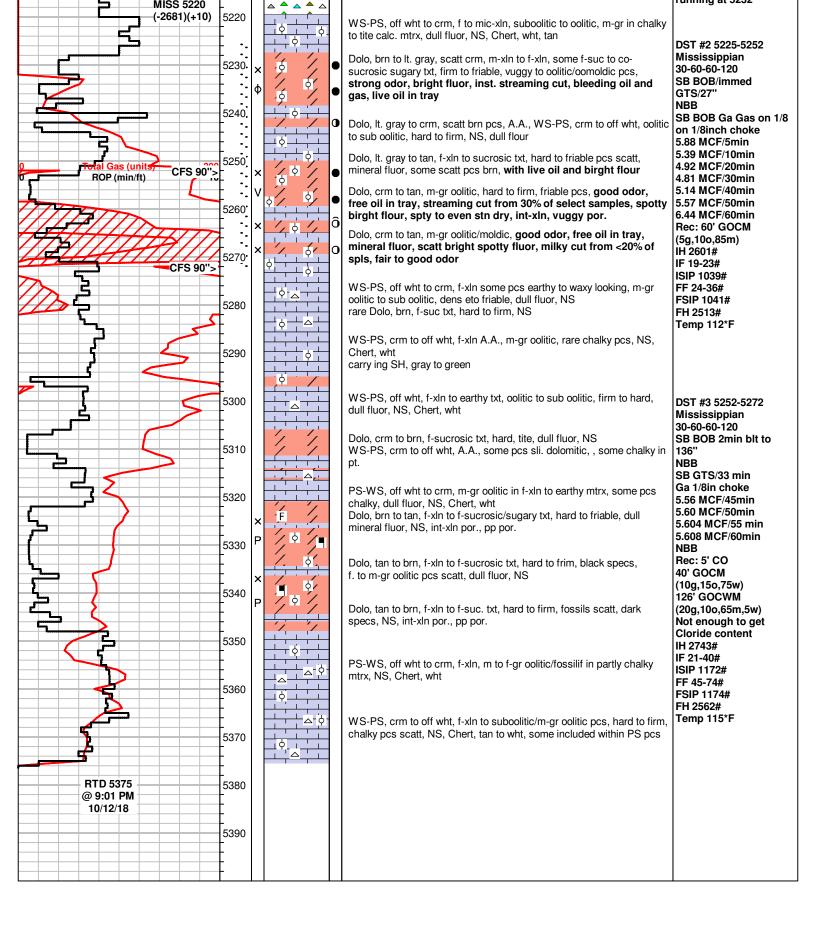

Tops

| Name                | Тор  | Datum   |
|---------------------|------|---------|
| Heebner Shale       | 4348 | (-1809) |
| Brown Limestone     | 4488 | (-1949) |
| Lansing             | 4500 | (-1961) |
| Stark Shale         | 4840 | (-2301) |
| Base Kansas City    | 4966 | (-2427) |
| Pawnee              | 5052 | (-2513) |
| Cherokee Shale      | 5095 | (-2556) |
| Base Penn Limestone | 5193 | (-2654) |
| Morrow Sand         | 5209 | (-2670) |
| Mississippian       | 5226 | (-2687) |
| RTD                 | 5375 | (-2836) |
| LTD                 | 5380 | (-2841) |

## Perforations

| Shots Per<br>Foot | Perforation<br>Top | Perforation<br>Bottom | BridgePlugTyp<br>e | BridgePlugSet<br>At | Material<br>Record                                                                                                     |
|-------------------|--------------------|-----------------------|--------------------|---------------------|------------------------------------------------------------------------------------------------------------------------|
| 1                 | 5230               | 5236                  |                    |                     |                                                                                                                        |
| 1                 | 5254               | 5262                  |                    |                     |                                                                                                                        |
| 1                 | 5266               | 5268                  |                    |                     |                                                                                                                        |
| 1                 | 5270               | 5272                  |                    |                     | Perf 5230 to<br>5272 OA, ran<br>tubing &<br>packer,<br>treated with<br>500 gal MCA<br>(15%).                           |
|                   |                    |                       |                    |                     | swabbed 2<br>hrs, 50 % Oil,<br>fluid at 3900';<br>moved tubing<br>& packer,<br>treated with<br>2000 gal<br>(15%) NEFE, |
|                   |                    |                       |                    |                     | swabbed 3<br>hrs, 40% Oil,<br>well try to flow,<br>SDFN                                                                |
|                   |                    |                       |                    |                     | FL at 2700',<br>swabbed 4<br>hrs, 60% Oil,<br>well trying to<br>flow,, SI,<br>SDFN                                     |

### Perforations

| Shots Per<br>Foot | Perforation<br>Top | Perforation<br>Bottom | BridgePlugTyp<br>e | BridgePlugSet<br>At | Material<br>Record                                                                                                                              |
|-------------------|--------------------|-----------------------|--------------------|---------------------|-------------------------------------------------------------------------------------------------------------------------------------------------|
|                   |                    |                       |                    |                     | SITP 1000<br>PSI, blow well<br>down, well<br>kick off flowing<br>(95% Oil),<br>rigged up kill<br>truck & killed<br>well 30 bbls<br>lease water, |
|                   |                    |                       |                    |                     | pulled tubing<br>and packer,<br>ran 167 joint<br>of tubing &<br>packed off<br>tubing head,<br>SDFN                                              |
|                   |                    |                       |                    |                     | Swabbed well<br>down, ran<br>downhole<br>pump and<br>rods, set<br>surface equip,<br>turned to<br>production                                     |