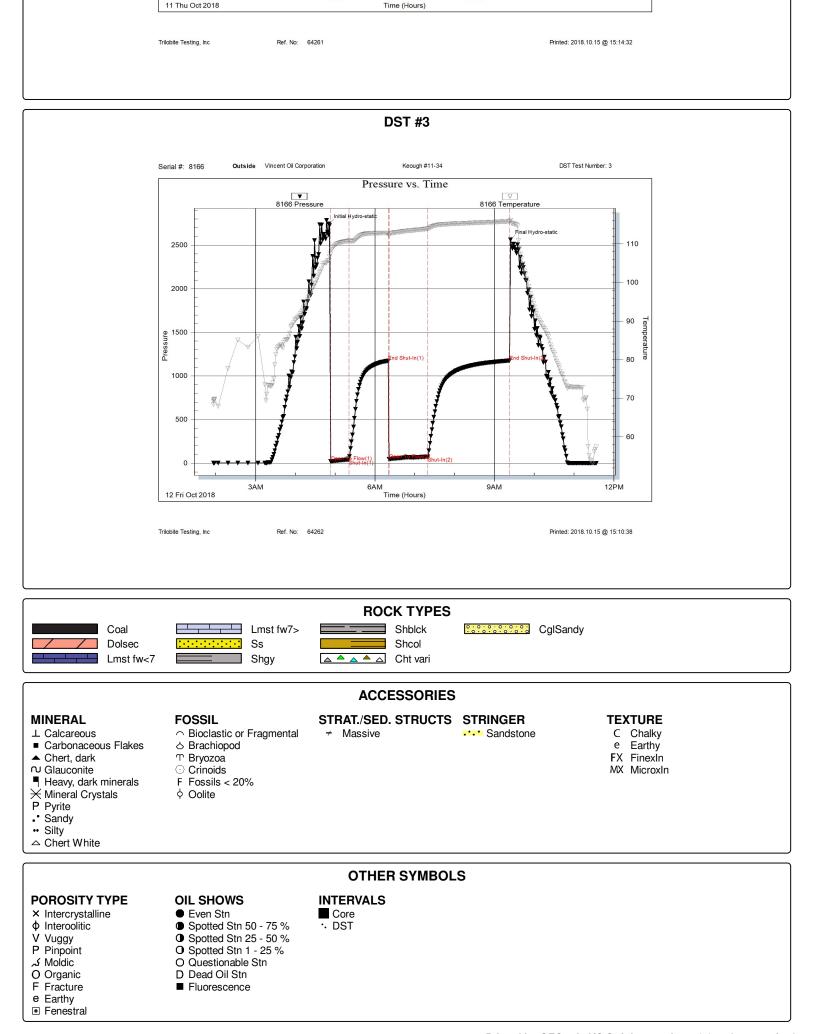

#### KOLAR Document ID: 1437751

| Operator Name:          | Lease Name: Well #: |
|-------------------------|---------------------|
| Sec TwpS. R East 🗌 West | County:             |

Page Two

**INSTRUCTIONS:** Show important tops of formations penetrated. Detail all cores. Report all final copies of drill stems tests giving interval tested, time tool open and closed, flowing and shut-in pressures, whether shut-in pressure reached static level, hydrostatic pressures, bottom hole temperature, fluid recovery, and flow rates if gas to surface test, along with final chart(s). Attach extra sheet if more space is needed.

| Drill Stem Tests Taken<br>(Attach Additional Sh                                                                 | acate)                        | Y            | ′es 🗌 No                         |                       |      | og Formatio                   | n (Top), Depth a      | and Datum                                                   | Sample                        |
|-----------------------------------------------------------------------------------------------------------------|-------------------------------|--------------|----------------------------------|-----------------------|------|-------------------------------|-----------------------|-------------------------------------------------------------|-------------------------------|
| Samples Sent to Geolo                                                                                           |                               |              | ⁄es 🗌 No                         | 1                     | Name | Э                             |                       | Тор                                                         | Datum                         |
| Cores Taken<br>Electric Log Run<br>Geologist Report / Mud<br>List All E. Logs Run:                              |                               | □ Y<br>□ Y   | Yes ☐ No<br>Yes ☐ No<br>Yes ☐ No |                       |      |                               |                       |                                                             |                               |
|                                                                                                                 |                               | Rep          | CASING<br>ort all strings set-c  |                       | ] Ne | w Used<br>rmediate, productio | on. etc.              |                                                             |                               |
| Purpose of String                                                                                               | Size Hole<br>Drilled          | Siz          | ze Casing<br>et (In O.D.)        | Weight<br>Lbs. / Ft.  |      | Setting<br>Depth              | Type of<br>Cement     | # Sacks<br>Used                                             | Type and Percent<br>Additives |
|                                                                                                                 |                               |              |                                  |                       |      |                               |                       |                                                             |                               |
|                                                                                                                 |                               |              |                                  |                       |      |                               |                       |                                                             |                               |
| [                                                                                                               |                               |              | ADDITIONAL                       | CEMENTING /           | SQU  | EEZE RECORD                   |                       |                                                             |                               |
| Purpose:                                                                                                        | Depth<br>Top Bottom           | Туре         | e of Cement                      | # Sacks Use           | d    |                               | Type and              | Percent Additives                                           |                               |
| Protect Casing Plug Back TD Plug Off Zone                                                                       |                               |              |                                  |                       |      |                               |                       |                                                             |                               |
| <ol> <li>Did you perform a hydra</li> <li>Does the volume of the</li> <li>Was the hydraulic fracture</li> </ol> | total base fluid of the       | hydraulic fr | acturing treatment               |                       | -    | ☐ Yes<br>ns? ☐ Yes<br>☐ Yes   | No (If No, s          | kip questions 2 ar<br>kip question 3)<br>ill out Page Three |                               |
| Date of first Production/Inj<br>Injection:                                                                      | jection or Resumed Pr         | oduction/    | Producing Meth                   | iod:                  |      | Gas Lift 🗌 O                  | ther <i>(Explain)</i> |                                                             |                               |
| Estimated Production<br>Per 24 Hours                                                                            | Oil                           | Bbls.        | Gas                              | Mcf                   | Wate | er Bb                         | ls.                   | Gas-Oil Ratio                                               | Gravity                       |
| DISPOSITIO                                                                                                      | N OF GAS:                     |              | Ν                                | IETHOD OF COM         | MPLE | TION:                         |                       | PRODUCTIC<br>Top                                            | DN INTERVAL:<br>Bottom        |
| Vented Sold<br>(If vented, Subn                                                                                 | Used on Lease                 |              | Open Hole                        |                       | -    | ·                             | nit ACO-4)            | юр                                                          | Bollom                        |
|                                                                                                                 | foration Perform<br>Top Botto |              | Bridge Plug<br>Type              | Bridge Plug<br>Set At |      | Acid,                         |                       | ementing Squeezend of Material Used)                        |                               |
|                                                                                                                 |                               |              |                                  |                       |      |                               |                       |                                                             |                               |
|                                                                                                                 |                               |              |                                  |                       |      |                               |                       |                                                             |                               |
|                                                                                                                 |                               |              |                                  |                       |      |                               |                       |                                                             |                               |
|                                                                                                                 |                               |              |                                  |                       |      |                               |                       |                                                             |                               |
| TUBING RECORD:                                                                                                  | Size:                         | Set At:      |                                  | Packer At:            |      |                               |                       |                                                             |                               |