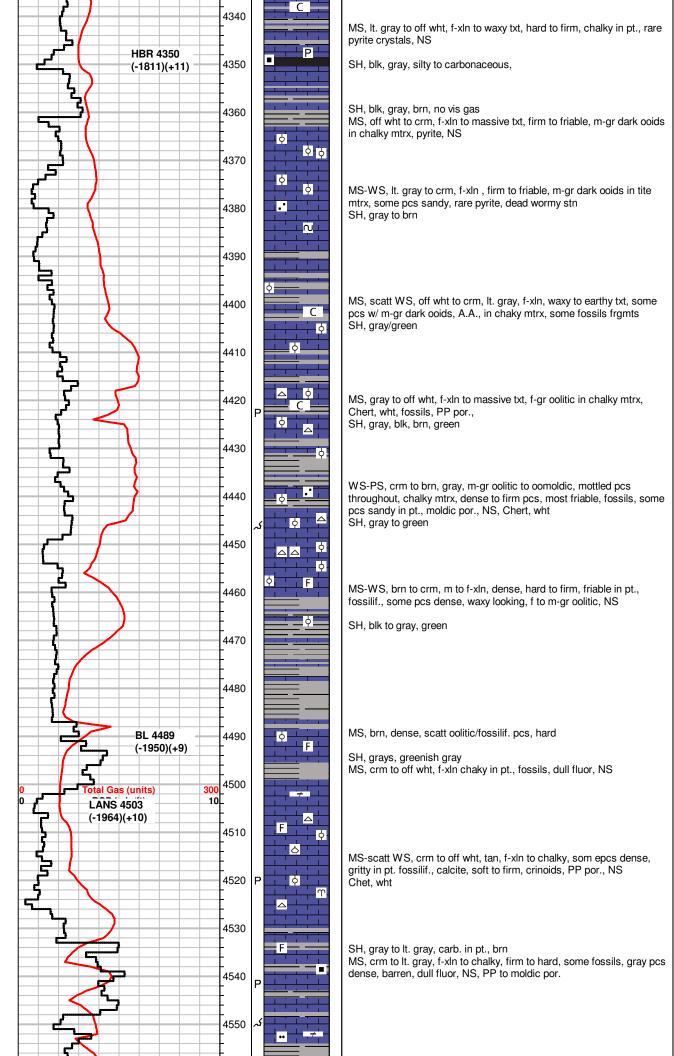

Tops

| Name                | Тор  | Datum   |
|---------------------|------|---------|
| Heebner Shale       | 4348 | (-1809) |
| Brown Limestone     | 4488 | (-1949) |
| Lansing             | 4500 | (-1961) |
| Stark Shale         | 4840 | (-2301) |
| Base Kansas City    | 4966 | (-2427) |
| Pawnee              | 5052 | (-2513) |
| Cherokee Shale      | 5095 | (-2556) |
| Base Penn Limestone | 5193 | (-2654) |
| Morrow Sand         | 5209 | (-2670) |
| Mississippian       | 5226 | (-2687) |
| RTD                 | 5375 | (-2836) |
| LTD                 | 5380 | (-2841) |