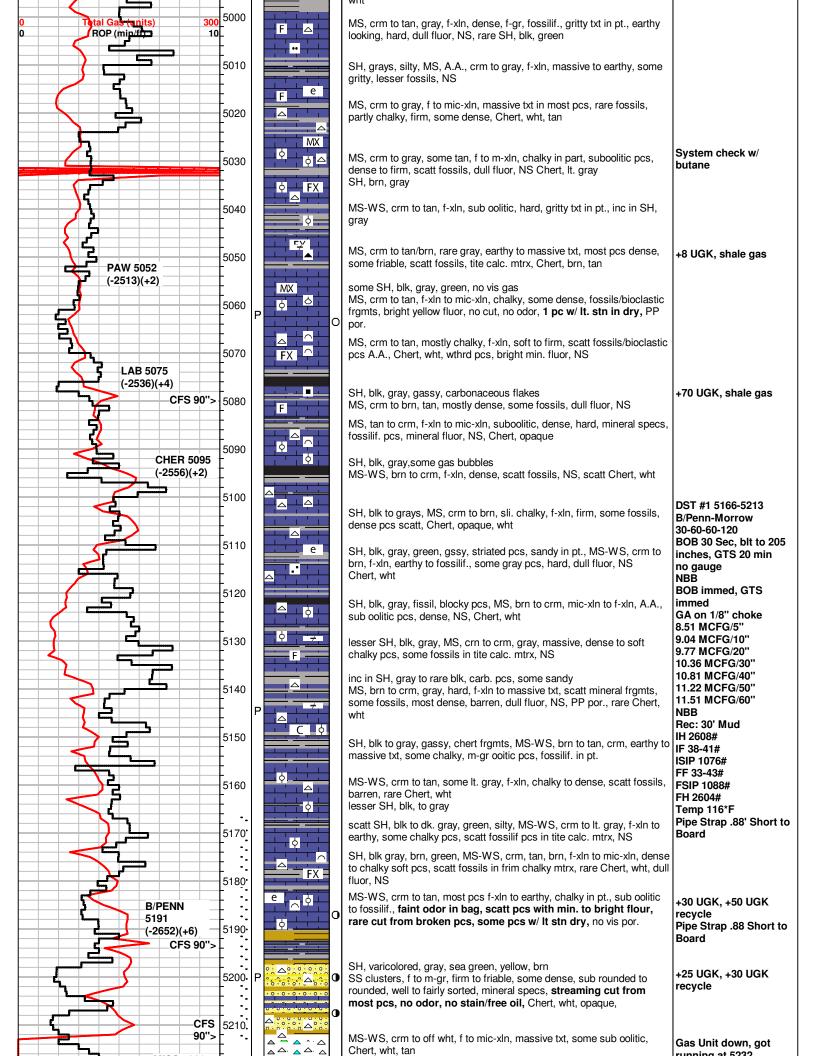

Tops

| Name                | Тор  | Datum   |
|---------------------|------|---------|
| Heebner Shale       | 4348 | (-1809) |
| Brown Limestone     | 4488 | (-1949) |
| Lansing             | 4500 | (-1961) |
| Stark Shale         | 4840 | (-2301) |
| Base Kansas City    | 4966 | (-2427) |
| Pawnee              | 5052 | (-2513) |
| Cherokee Shale      | 5095 | (-2556) |
| Base Penn Limestone | 5193 | (-2654) |
| Morrow Sand         | 5209 | (-2670) |
| Mississippian       | 5226 | (-2687) |
| RTD                 | 5375 | (-2836) |
| LTD                 | 5380 | (-2841) |