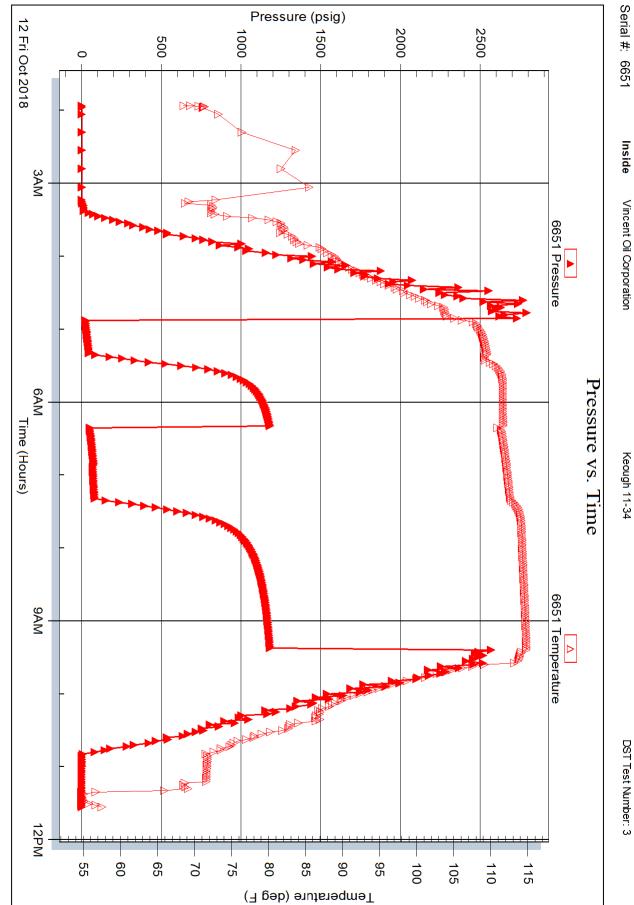

#### KOLAR Document ID: 1437751

| Operator Name:          | Lease Name: Well #: |
|-------------------------|---------------------|
| Sec TwpS. R East 🗌 West | County:             |

Page Two

**INSTRUCTIONS:** Show important tops of formations penetrated. Detail all cores. Report all final copies of drill stems tests giving interval tested, time tool open and closed, flowing and shut-in pressures, whether shut-in pressure reached static level, hydrostatic pressures, bottom hole temperature, fluid recovery, and flow rates if gas to surface test, along with final chart(s). Attach extra sheet if more space is needed.