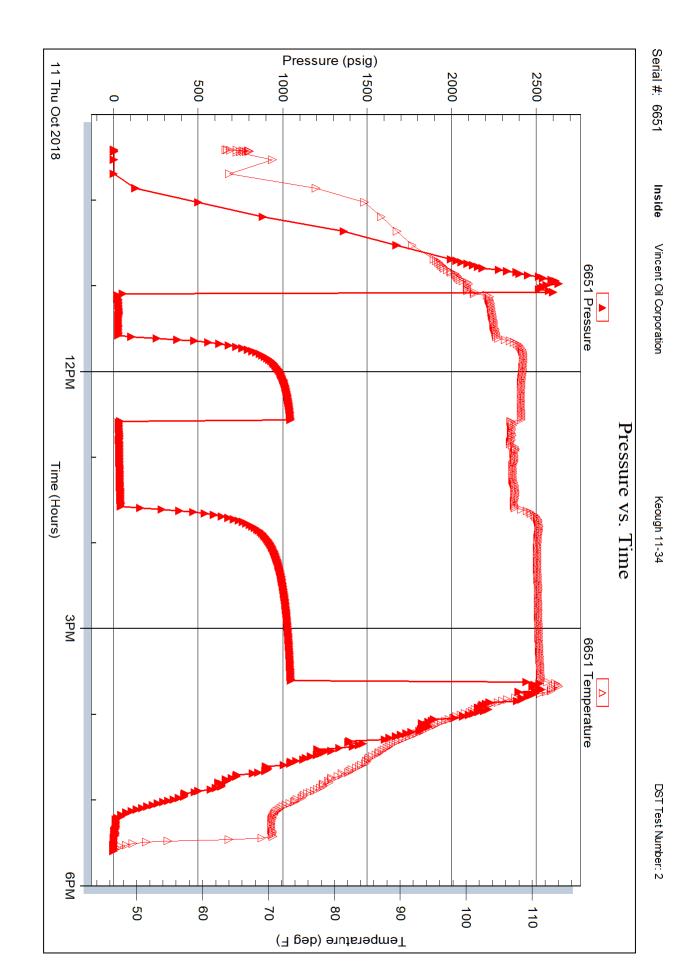

#### KOLAR Document ID: 1437751

| Operator Name:          | Lease Name: Well #: |
|-------------------------|---------------------|
| Sec TwpS. R East 🗌 West | County:             |

Page Two

**INSTRUCTIONS:** Show important tops of formations penetrated. Detail all cores. Report all final copies of drill stems tests giving interval tested, time tool open and closed, flowing and shut-in pressures, whether shut-in pressure reached static level, hydrostatic pressures, bottom hole temperature, fluid recovery, and flow rates if gas to surface test, along with final chart(s). Attach extra sheet if more space is needed.

| Drill Stem Tests Taken<br>(Attach Additional Sh                                                                 | acate)                        | Y            | ′es 🗌 No                         |                       |      | og Formatio                   | n (Top), Depth a      | and Datum                                                   | Sample                        |
|-----------------------------------------------------------------------------------------------------------------|-------------------------------|--------------|----------------------------------|-----------------------|------|-------------------------------|-----------------------|-------------------------------------------------------------|-------------------------------|
| Samples Sent to Geolo                                                                                           |                               |              | ⁄es 🗌 No                         | 1                     | Name | Э                             |                       | Тор                                                         | Datum                         |
| Cores Taken<br>Electric Log Run<br>Geologist Report / Mud<br>List All E. Logs Run:                              |                               | □ Y<br>□ Y   | Yes ☐ No<br>Yes ☐ No<br>Yes ☐ No |                       |      |                               |                       |                                                             |                               |
|                                                                                                                 |                               | Rep          | CASING<br>ort all strings set-c  |                       | ] Ne | w Used<br>rmediate, productio | on. etc.              |                                                             |                               |
| Purpose of String                                                                                               | Size Hole<br>Drilled          | Siz          | ze Casing<br>et (In O.D.)        | Weight<br>Lbs. / Ft.  |      | Setting<br>Depth              | Type of<br>Cement     | # Sacks<br>Used                                             | Type and Percent<br>Additives |
|                                                                                                                 |                               |              |                                  |                       |      |                               |                       |                                                             |                               |
|                                                                                                                 |                               |              |                                  |                       |      |                               |                       |                                                             |                               |
| [                                                                                                               |                               |              | ADDITIONAL                       | CEMENTING /           | SQU  | EEZE RECORD                   |                       |                                                             |                               |
| Purpose:                                                                                                        | Depth<br>Top Bottom           | Туре         | e of Cement                      | # Sacks Use           | d    |                               | Type and              | Percent Additives                                           |                               |
| Protect Casing Plug Back TD Plug Off Zone                                                                       |                               |              |                                  |                       |      |                               |                       |                                                             |                               |
| <ol> <li>Did you perform a hydra</li> <li>Does the volume of the</li> <li>Was the hydraulic fracture</li> </ol> | total base fluid of the       | hydraulic fr | acturing treatment               |                       | -    | ☐ Yes<br>ns? ☐ Yes<br>☐ Yes   | No (If No, s          | kip questions 2 ar<br>kip question 3)<br>ill out Page Three |                               |
| Date of first Production/Inj<br>Injection:                                                                      | jection or Resumed Pr         | oduction/    | Producing Meth                   | iod:                  |      | Gas Lift 🗌 O                  | ther <i>(Explain)</i> |                                                             |                               |
| Estimated Production<br>Per 24 Hours                                                                            | Oil                           | Bbls.        | Gas                              | Mcf                   | Wate | er Bb                         | ls.                   | Gas-Oil Ratio                                               | Gravity                       |
| DISPOSITIO                                                                                                      | N OF GAS:                     |              | Ν                                | IETHOD OF COM         | MPLE | TION:                         |                       | PRODUCTIC<br>Top                                            | DN INTERVAL:<br>Bottom        |
| Vented Sold<br>(If vented, Subn                                                                                 | Used on Lease                 |              | Open Hole                        |                       | -    | ·                             | nit ACO-4)            | юр                                                          | Bollom                        |
|                                                                                                                 | foration Perform<br>Top Botto |              | Bridge Plug<br>Type              | Bridge Plug<br>Set At |      | Acid,                         |                       | ementing Squeezend of Material Used)                        |                               |
|                                                                                                                 |                               |              |                                  |                       |      |                               |                       |                                                             |                               |
|                                                                                                                 |                               |              |                                  |                       |      |                               |                       |                                                             |                               |
|                                                                                                                 |                               |              |                                  |                       |      |                               |                       |                                                             |                               |
|                                                                                                                 |                               |              |                                  |                       |      |                               |                       |                                                             |                               |
| TUBING RECORD:                                                                                                  | Size:                         | Set At:      |                                  | Packer At:            |      |                               |                       |                                                             |                               |