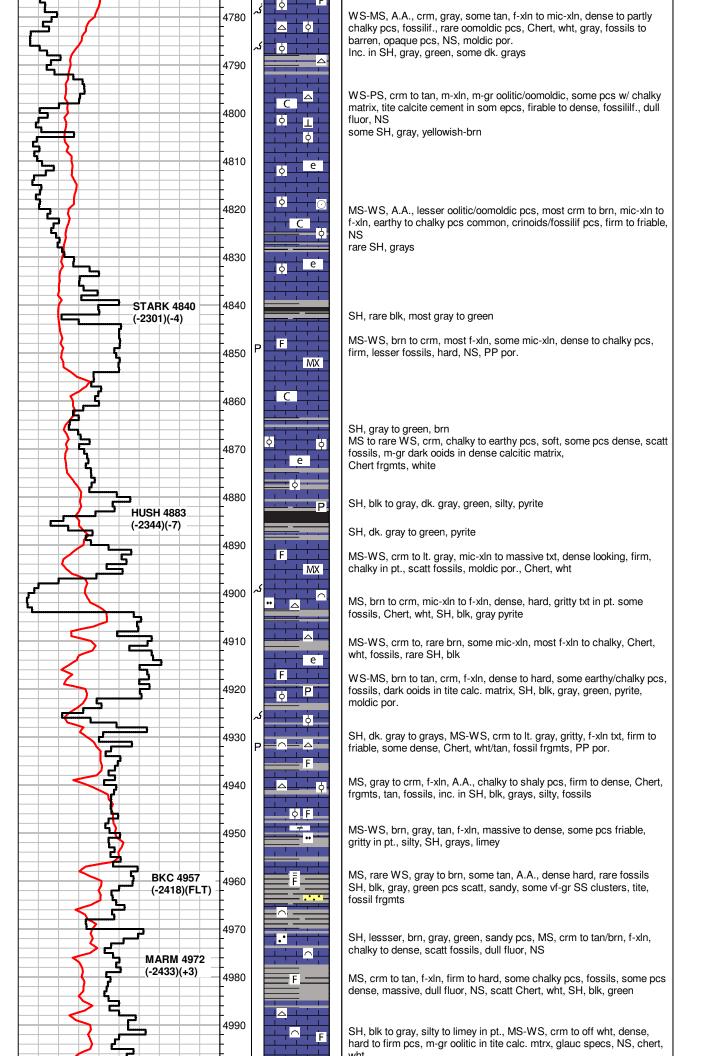

Tops

| Name                | Тор  | Datum   |
|---------------------|------|---------|
| Heebner Shale       | 4348 | (-1809) |
| Brown Limestone     | 4488 | (-1949) |
| Lansing             | 4500 | (-1961) |
| Stark Shale         | 4840 | (-2301) |
| Base Kansas City    | 4966 | (-2427) |
| Pawnee              | 5052 | (-2513) |
| Cherokee Shale      | 5095 | (-2556) |
| Base Penn Limestone | 5193 | (-2654) |
| Morrow Sand         | 5209 | (-2670) |
| Mississippian       | 5226 | (-2687) |
| RTD                 | 5375 | (-2836) |
| LTD                 | 5380 | (-2841) |