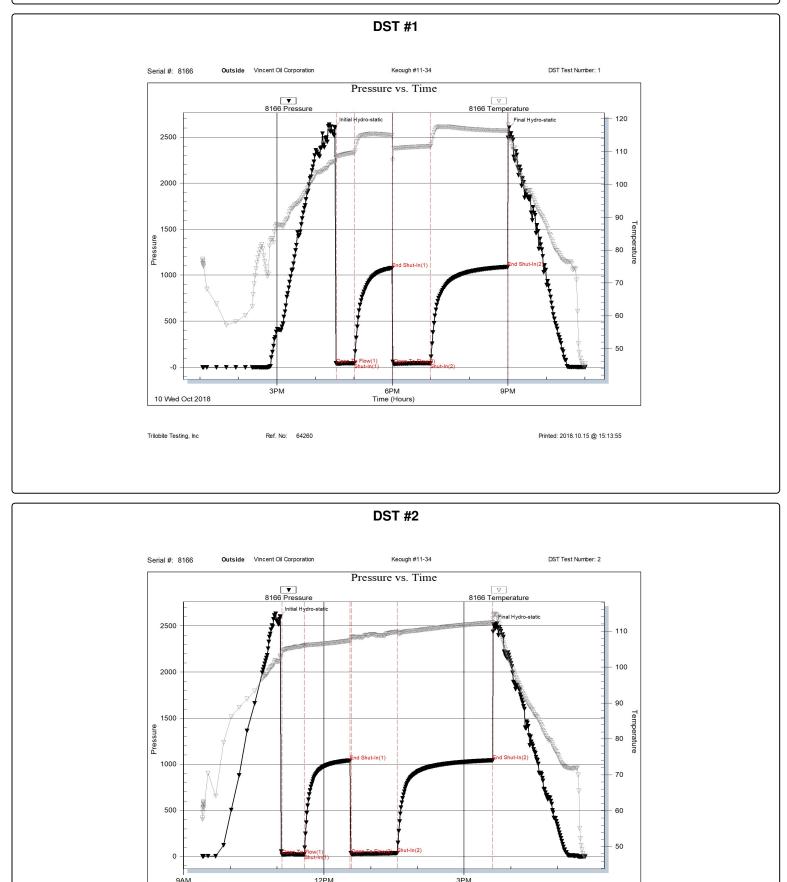

#### KOLAR Document ID: 1437751

| Operator Name:          | Lease Name: Well #: |
|-------------------------|---------------------|
| Sec TwpS. R East 🗌 West | County:             |

Page Two

**INSTRUCTIONS:** Show important tops of formations penetrated. Detail all cores. Report all final copies of drill stems tests giving interval tested, time tool open and closed, flowing and shut-in pressures, whether shut-in pressure reached static level, hydrostatic pressures, bottom hole temperature, fluid recovery, and flow rates if gas to surface test, along with final chart(s). Attach extra sheet if more space is needed.

| Drill Stem Tests Taken<br>(Attach Additional Sh                                                                 | acate)                        | Y            | ′es 🗌 No                         |                       |      | og Formatio                   | n (Top), Depth a      | and Datum                                                   | Sample                        |
|-----------------------------------------------------------------------------------------------------------------|-------------------------------|--------------|----------------------------------|-----------------------|------|-------------------------------|-----------------------|-------------------------------------------------------------|-------------------------------|
| Samples Sent to Geolo                                                                                           |                               |              | ⁄es 🗌 No                         | 1                     | Name | Э                             |                       | Тор                                                         | Datum                         |
| Cores Taken<br>Electric Log Run<br>Geologist Report / Mud<br>List All E. Logs Run:                              |                               | □ Y<br>□ Y   | Yes ☐ No<br>Yes ☐ No<br>Yes ☐ No |                       |      |                               |                       |                                                             |                               |
|                                                                                                                 |                               | Rep          | CASING<br>ort all strings set-c  |                       | ] Ne | w Used<br>rmediate, productio | on. etc.              |                                                             |                               |
| Purpose of String                                                                                               | Size Hole<br>Drilled          | Siz          | ze Casing<br>et (In O.D.)        | Weight<br>Lbs. / Ft.  |      | Setting<br>Depth              | Type of<br>Cement     | # Sacks<br>Used                                             | Type and Percent<br>Additives |
|                                                                                                                 |                               |              |                                  |                       |      |                               |                       |                                                             |                               |
|                                                                                                                 |                               |              |                                  |                       |      |                               |                       |                                                             |                               |
| [                                                                                                               |                               |              | ADDITIONAL                       | CEMENTING /           | SQU  | EEZE RECORD                   |                       |                                                             |                               |
| Purpose:                                                                                                        | Depth<br>Top Bottom           | Туре         | e of Cement                      | # Sacks Use           | d    |                               | Type and              | Percent Additives                                           |                               |
| Protect Casing Plug Back TD Plug Off Zone                                                                       |                               |              |                                  |                       |      |                               |                       |                                                             |                               |
| <ol> <li>Did you perform a hydra</li> <li>Does the volume of the</li> <li>Was the hydraulic fracture</li> </ol> | total base fluid of the       | hydraulic fr | acturing treatment               |                       | -    | ☐ Yes<br>ns? ☐ Yes<br>☐ Yes   | No (If No, s          | kip questions 2 ar<br>kip question 3)<br>ill out Page Three |                               |
| Date of first Production/Inj<br>Injection:                                                                      | jection or Resumed Pr         | oduction/    | Producing Meth                   | iod:                  |      | Gas Lift 🗌 O                  | ther <i>(Explain)</i> |                                                             |                               |
| Estimated Production<br>Per 24 Hours                                                                            | Oil                           | Bbls.        | Gas                              | Mcf                   | Wate | er Bb                         | ls.                   | Gas-Oil Ratio                                               | Gravity                       |
| DISPOSITIO                                                                                                      | N OF GAS:                     |              | Ν                                | IETHOD OF COM         | MPLE | TION:                         |                       | PRODUCTIC<br>Top                                            | DN INTERVAL:<br>Bottom        |
| Vented Sold<br>(If vented, Subn                                                                                 | Used on Lease                 |              | Open Hole                        |                       | -    | ·                             | nit ACO-4)            | юр                                                          | Bollom                        |
|                                                                                                                 | foration Perform<br>Top Botto |              | Bridge Plug<br>Type              | Bridge Plug<br>Set At |      | Acid,                         |                       | ementing Squeezend of Material Used)                        |                               |
|                                                                                                                 |                               |              |                                  |                       |      |                               |                       |                                                             |                               |
|                                                                                                                 |                               |              |                                  |                       |      |                               |                       |                                                             |                               |
|                                                                                                                 |                               |              |                                  |                       |      |                               |                       |                                                             |                               |
|                                                                                                                 |                               |              |                                  |                       |      |                               |                       |                                                             |                               |
| TUBING RECORD:                                                                                                  | Size:                         | Set At:      |                                  | Packer At:            |      |                               |                       |                                                             |                               |