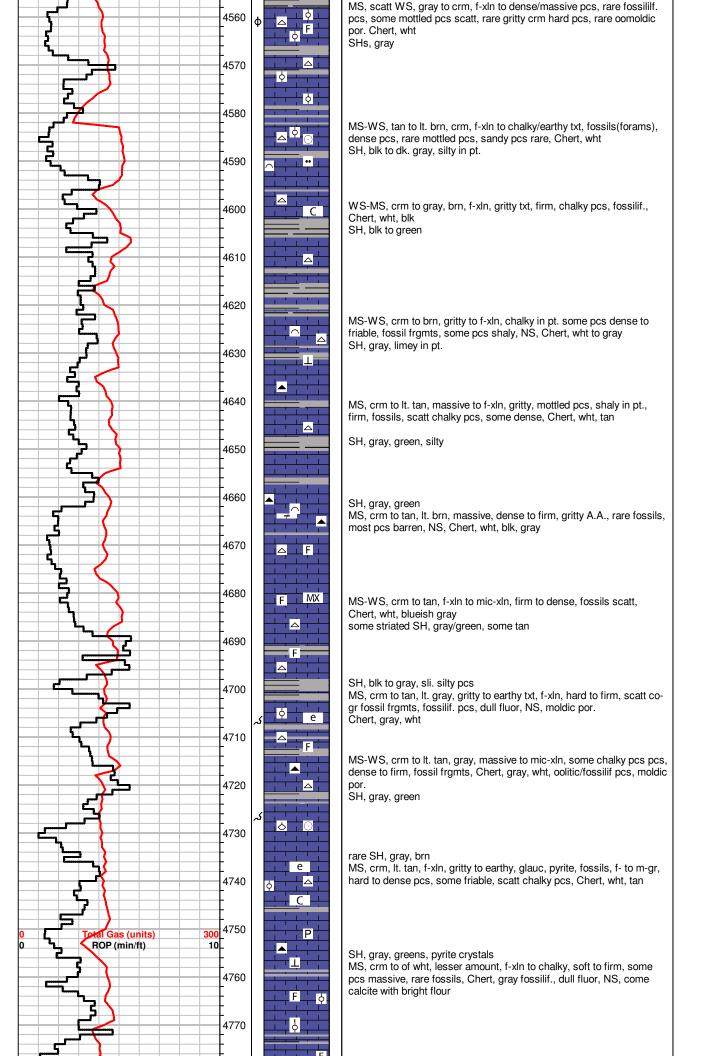

Tops

| Name                | Тор  | Datum   |
|---------------------|------|---------|
| Heebner Shale       | 4348 | (-1809) |
| Brown Limestone     | 4488 | (-1949) |
| Lansing             | 4500 | (-1961) |
| Stark Shale         | 4840 | (-2301) |
| Base Kansas City    | 4966 | (-2427) |
| Pawnee              | 5052 | (-2513) |
| Cherokee Shale      | 5095 | (-2556) |
| Base Penn Limestone | 5193 | (-2654) |
| Morrow Sand         | 5209 | (-2670) |
| Mississippian       | 5226 | (-2687) |
| RTD                 | 5375 | (-2836) |
| LTD                 | 5380 | (-2841) |