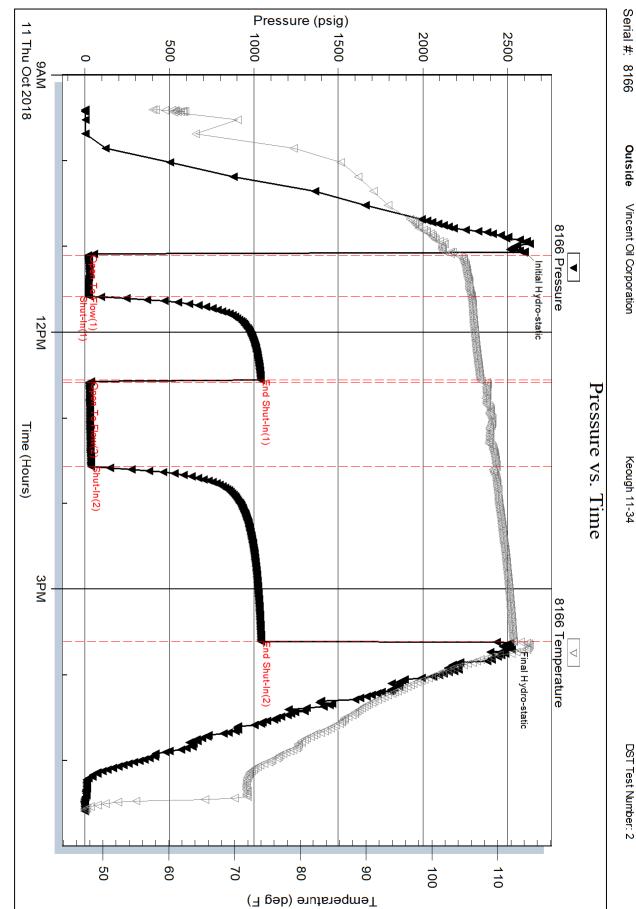

#### KOLAR Document ID: 1437751

| Operator Name:          | Lease Name: Well #: |
|-------------------------|---------------------|
| Sec TwpS. R East 🗌 West | County:             |

Page Two

**INSTRUCTIONS:** Show important tops of formations penetrated. Detail all cores. Report all final copies of drill stems tests giving interval tested, time tool open and closed, flowing and shut-in pressures, whether shut-in pressure reached static level, hydrostatic pressures, bottom hole temperature, fluid recovery, and flow rates if gas to surface test, along with final chart(s). Attach extra sheet if more space is needed.

| Drill Stem Tests Taken<br>(Attach Additional Sh                                                                 | acate)                        | Y            | ′es 🗌 No                         |                       |      | og Formatio                   | n (Top), Depth a      | and Datum                                                   | Sample                        |
|-----------------------------------------------------------------------------------------------------------------|-------------------------------|--------------|----------------------------------|-----------------------|------|-------------------------------|-----------------------|-------------------------------------------------------------|-------------------------------|
| Samples Sent to Geolo                                                                                           |                               |              | ⁄es 🗌 No                         | 1                     | Name | Э                             |                       | Тор                                                         | Datum                         |
| Cores Taken<br>Electric Log Run<br>Geologist Report / Mud<br>List All E. Logs Run:                              |                               | □ Y<br>□ Y   | Yes ☐ No<br>Yes ☐ No<br>Yes ☐ No |                       |      |                               |                       |                                                             |                               |
|                                                                                                                 |                               | Rep          | CASING<br>ort all strings set-c  |                       | ] Ne | w Used<br>rmediate, productio | on. etc.              |                                                             |                               |
| Purpose of String                                                                                               | Size Hole<br>Drilled          | Siz          | ze Casing<br>et (In O.D.)        | Weight<br>Lbs. / Ft.  |      | Setting<br>Depth              | Type of<br>Cement     | # Sacks<br>Used                                             | Type and Percent<br>Additives |
|                                                                                                                 |                               |              |                                  |                       |      |                               |                       |                                                             |                               |
|                                                                                                                 |                               |              |                                  |                       |      |                               |                       |                                                             |                               |
| [                                                                                                               |                               |              | ADDITIONAL                       | CEMENTING /           | SQU  | EEZE RECORD                   |                       |                                                             |                               |
| Purpose:                                                                                                        | Depth<br>Top Bottom           | Туре         | e of Cement                      | # Sacks Use           | d    |                               | Type and              | Percent Additives                                           |                               |
| Protect Casing Plug Back TD Plug Off Zone                                                                       |                               |              |                                  |                       |      |                               |                       |                                                             |                               |
| <ol> <li>Did you perform a hydra</li> <li>Does the volume of the</li> <li>Was the hydraulic fracture</li> </ol> | total base fluid of the       | hydraulic fr | acturing treatment               |                       | -    | ☐ Yes<br>ns? ☐ Yes<br>☐ Yes   | No (If No, s          | kip questions 2 ar<br>kip question 3)<br>ill out Page Three |                               |
| Date of first Production/Inj<br>Injection:                                                                      | jection or Resumed Pr         | oduction/    | Producing Meth                   | iod:                  |      | Gas Lift 🗌 O                  | ther <i>(Explain)</i> |                                                             |                               |
| Estimated Production<br>Per 24 Hours                                                                            | Oil                           | Bbls.        | Gas                              | Mcf                   | Wate | er Bb                         | ls.                   | Gas-Oil Ratio                                               | Gravity                       |
| DISPOSITIO                                                                                                      | N OF GAS:                     |              | Ν                                | IETHOD OF COM         | MPLE | TION:                         |                       | PRODUCTIC<br>Top                                            | DN INTERVAL:<br>Bottom        |
| Vented Sold<br>(If vented, Subn                                                                                 | Used on Lease                 |              | Open Hole                        |                       | -    | ·                             | nit ACO-4)            | юр                                                          | Bollom                        |
|                                                                                                                 | foration Perform<br>Top Botto |              | Bridge Plug<br>Type              | Bridge Plug<br>Set At |      | Acid,                         |                       | ementing Squeezend of Material Used)                        |                               |
|                                                                                                                 |                               |              |                                  |                       |      |                               |                       |                                                             |                               |
|                                                                                                                 |                               |              |                                  |                       |      |                               |                       |                                                             |                               |
|                                                                                                                 |                               |              |                                  |                       |      |                               |                       |                                                             |                               |
|                                                                                                                 |                               |              |                                  |                       |      |                               |                       |                                                             |                               |
| TUBING RECORD:                                                                                                  | Size:                         | Set At:      |                                  | Packer At:            |      |                               |                       |                                                             |                               |