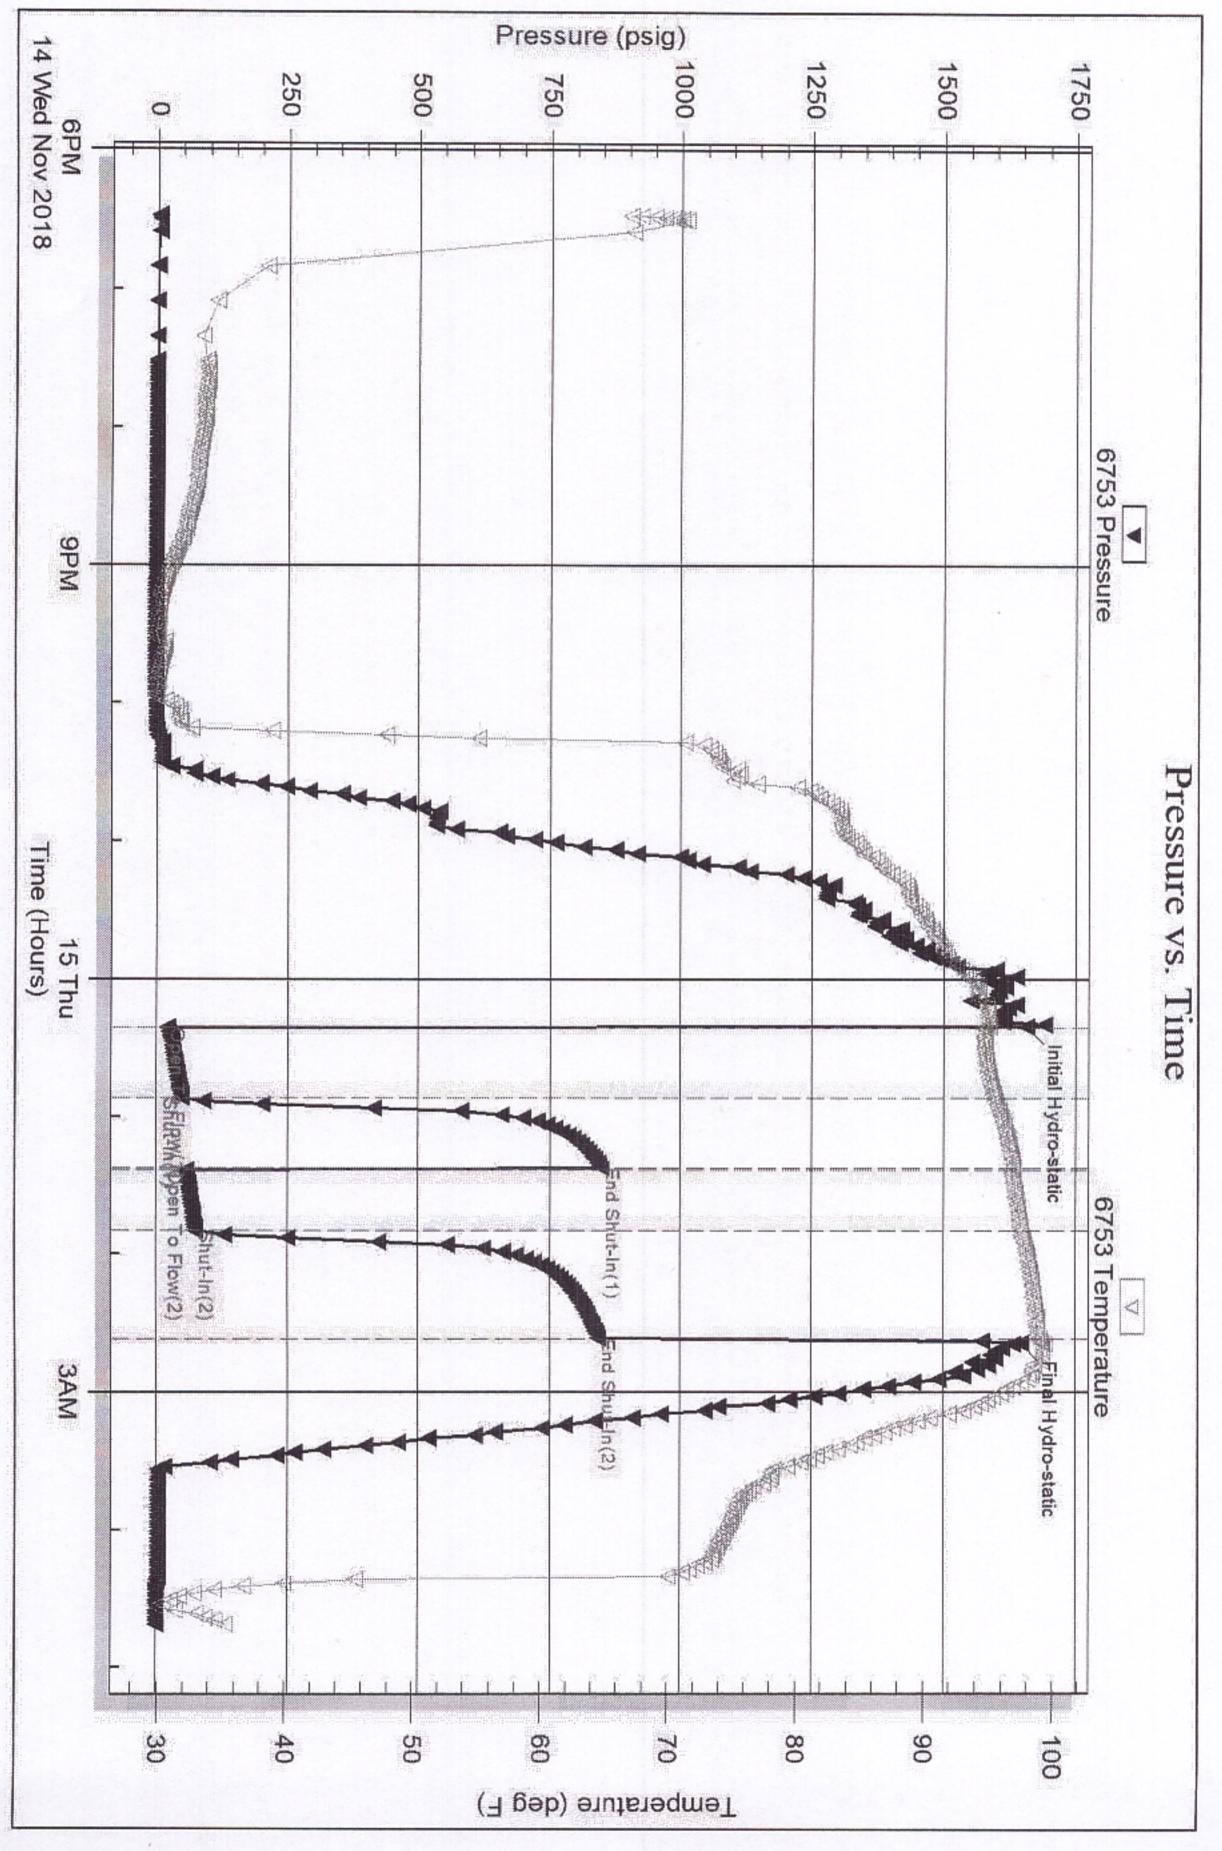

#### KOLAR Document ID: 1435154

| Operator Name:          | Lease Name: Well #: |
|-------------------------|---------------------|
| Sec TwpS. R East 🗌 West | County:             |

Page Two

**INSTRUCTIONS:** Show important tops of formations penetrated. Detail all cores. Report all final copies of drill stems tests giving interval tested, time tool open and closed, flowing and shut-in pressures, whether shut-in pressure reached static level, hydrostatic pressures, bottom hole temperature, fluid recovery, and flow rates if gas to surface test, along with final chart(s). Attach extra sheet if more space is needed.

| Drill Stem Tests Taken<br>(Attach Additional Sheets)                                                                                                   |                                                     | Y                            | es 🗌 No                    |                       |             | og Formatio                   | n (Top), Depth        | and Datum                                                   | Sample                        |
|--------------------------------------------------------------------------------------------------------------------------------------------------------|-----------------------------------------------------|------------------------------|----------------------------|-----------------------|-------------|-------------------------------|-----------------------|-------------------------------------------------------------|-------------------------------|
| ·                                                                                                                                                      | Name                                                |                              |                            |                       | Тор         | Datum                         |                       |                                                             |                               |
| Samples Sent to Geological Survey<br>Cores Taken<br>Electric Log Run<br>Geologist Report / Mud Logs<br>List All E. Logs Run:                           |                                                     |                              | ies No<br>ies No<br>ies No |                       |             |                               |                       |                                                             |                               |
|                                                                                                                                                        |                                                     | Repo                         | CASING I                   |                       | ] Ne        | w Used<br>rmediate, productio | on, etc.              |                                                             |                               |
| Purpose of String                                                                                                                                      | Size Hole<br>Drilled                                |                              | ze Casing<br>tt (In O.D.)  | Weight<br>Lbs. / Ft.  |             | Setting<br>Depth              | Type of<br>Cement     | # Sacks<br>Used                                             | Type and Percent<br>Additives |
|                                                                                                                                                        |                                                     |                              |                            |                       |             |                               |                       |                                                             |                               |
|                                                                                                                                                        |                                                     |                              |                            |                       |             |                               |                       |                                                             |                               |
|                                                                                                                                                        |                                                     |                              | ADDITIONAL                 | CEMENTING /           | SQU         | EEZE RECORD                   |                       |                                                             |                               |
| Purpose:<br>Perforate                                                                                                                                  | Depth<br>Top Bottom                                 | Туре                         | e of Cement                | # Sacks Used          |             | Type and Percent Additives    |                       |                                                             |                               |
| Protect Casing Plug Back TD Plug Off Zone                                                                                                              |                                                     |                              |                            |                       |             |                               |                       |                                                             |                               |
| <ol> <li>Did you perform a hydra</li> <li>Does the volume of the is</li> <li>Was the hydraulic fractu</li> <li>Date of first Production/Inj</li> </ol> | total base fluid of the h<br>ring treatment informa | nydraulic fra<br>tion submit | acturing treatment         | al disclosure regis   | -           | Yes Yes Yes Yes               | No (If No, s          | kip questions 2 ar<br>kip question 3)<br>ill out Page Three |                               |
| Injection:                                                                                                                                             |                                                     |                              | Flowing                    | Pumping               |             | Gas Lift 🗌 O                  | ther <i>(Explain)</i> |                                                             |                               |
| Estimated Production<br>Per 24 Hours                                                                                                                   | Oil                                                 | Bbls.                        | Gas                        | Mcf                   | Wate        | er Bb                         | ls.                   | Gas-Oil Ratio                                               | Gravity                       |
| DISPOSITION                                                                                                                                            | I OF GAS:                                           |                              | M                          | ETHOD OF COM          | <b>IPLE</b> | TION:                         |                       |                                                             | ON INTERVAL:                  |
| Vented Sold<br>(If vented, Subm                                                                                                                        | Vented Sold Used on Lease Open Hole Perf.           |                              |                            | -                     |             | mingled                       | Тор                   | Bottom                                                      |                               |
|                                                                                                                                                        | oration Perfora<br>Top Botto                        |                              | Bridge Plug<br>Type        | Bridge Plug<br>Set At |             | Acid,                         |                       | ementing Squeeze                                            |                               |
|                                                                                                                                                        |                                                     |                              |                            |                       |             |                               |                       |                                                             |                               |
|                                                                                                                                                        |                                                     |                              |                            |                       |             |                               |                       |                                                             |                               |
|                                                                                                                                                        |                                                     |                              |                            |                       |             |                               |                       |                                                             |                               |
|                                                                                                                                                        |                                                     |                              |                            |                       |             |                               |                       |                                                             |                               |
| TUBING RECORD:                                                                                                                                         | Size:                                               | Set At:                      |                            | Packer At:            |             |                               |                       |                                                             |                               |