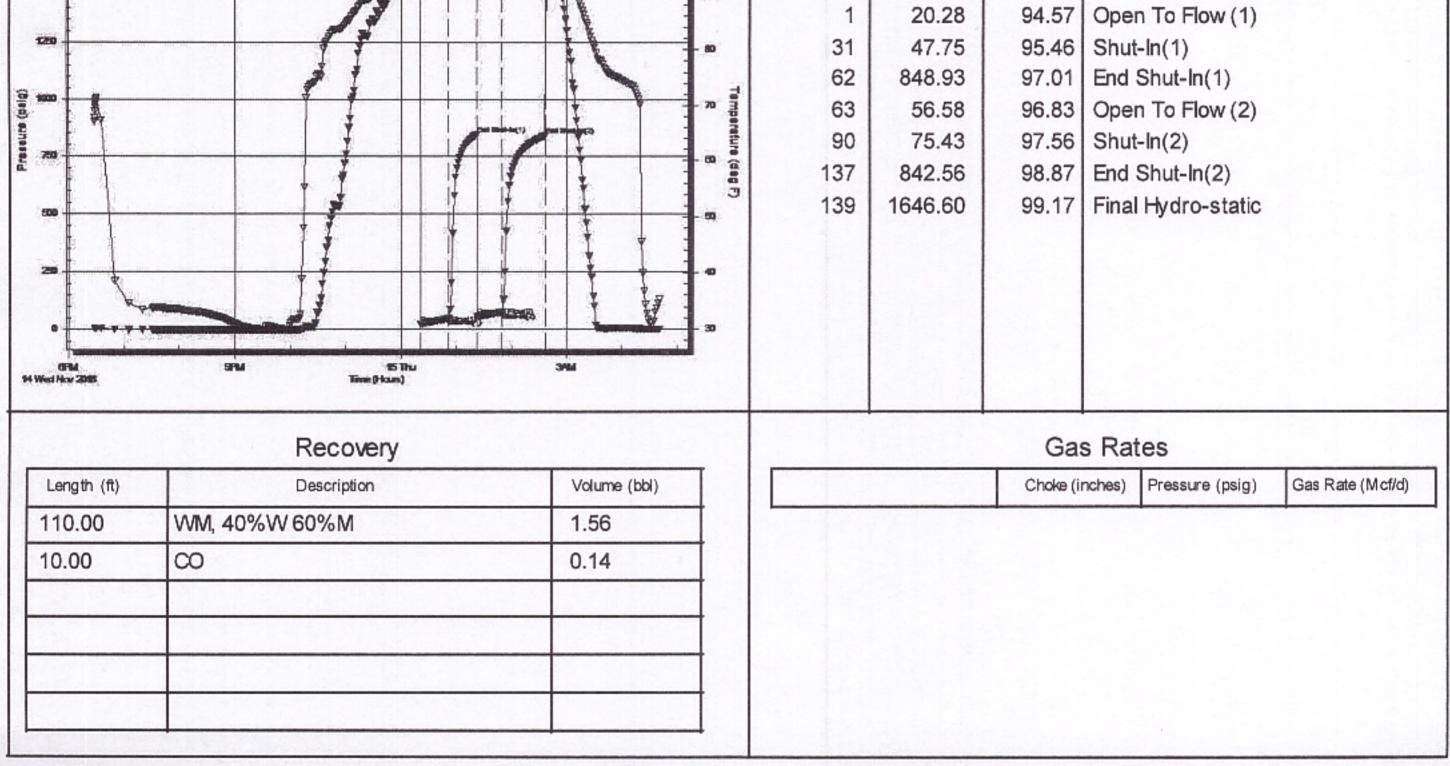

#### KOLAR Document ID: 1435154

| Operator Name:          | Lease Name: Well #: |
|-------------------------|---------------------|
| Sec TwpS. R East 🗌 West | County:             |

Page Two

**INSTRUCTIONS:** Show important tops of formations penetrated. Detail all cores. Report all final copies of drill stems tests giving interval tested, time tool open and closed, flowing and shut-in pressures, whether shut-in pressure reached static level, hydrostatic pressures, bottom hole temperature, fluid recovery, and flow rates if gas to surface test, along with final chart(s). Attach extra sheet if more space is needed.

| Drill Stem Tests Taken<br>(Attach Additional Sheets)                                                                                                   |                                                     | Y                            | es 🗌 No                    |                       |             | og Formatio                   | n (Top), Depth        | and Datum                                                   | Sample                        |
|--------------------------------------------------------------------------------------------------------------------------------------------------------|-----------------------------------------------------|------------------------------|----------------------------|-----------------------|-------------|-------------------------------|-----------------------|-------------------------------------------------------------|-------------------------------|
| ·                                                                                                                                                      | Name                                                |                              |                            |                       | Тор         | Datum                         |                       |                                                             |                               |
| Samples Sent to Geological Survey<br>Cores Taken<br>Electric Log Run<br>Geologist Report / Mud Logs<br>List All E. Logs Run:                           |                                                     |                              | ies No<br>ies No<br>ies No |                       |             |                               |                       |                                                             |                               |
|                                                                                                                                                        |                                                     | Repo                         | CASING I                   |                       | ] Ne        | w Used<br>rmediate, productio | on, etc.              |                                                             |                               |
| Purpose of String                                                                                                                                      | Size Hole<br>Drilled                                |                              | ze Casing<br>tt (In O.D.)  | Weight<br>Lbs. / Ft.  |             | Setting<br>Depth              | Type of<br>Cement     | # Sacks<br>Used                                             | Type and Percent<br>Additives |
|                                                                                                                                                        |                                                     |                              |                            |                       |             |                               |                       |                                                             |                               |
|                                                                                                                                                        |                                                     |                              |                            |                       |             |                               |                       |                                                             |                               |
|                                                                                                                                                        |                                                     |                              | ADDITIONAL                 | CEMENTING /           | SQU         | EEZE RECORD                   |                       |                                                             |                               |
| Purpose:<br>Perforate                                                                                                                                  | Depth<br>Top Bottom                                 | Туре                         | e of Cement                | # Sacks Used          |             | Type and Percent Additives    |                       |                                                             |                               |
| Protect Casing Plug Back TD Plug Off Zone                                                                                                              |                                                     |                              |                            |                       |             |                               |                       |                                                             |                               |
| <ol> <li>Did you perform a hydra</li> <li>Does the volume of the is</li> <li>Was the hydraulic fractu</li> <li>Date of first Production/Inj</li> </ol> | total base fluid of the h<br>ring treatment informa | nydraulic fra<br>tion submit | acturing treatment         | al disclosure regis   | -           | Yes Yes Yes Yes               | No (If No, s          | kip questions 2 ar<br>kip question 3)<br>ill out Page Three |                               |
| Injection:                                                                                                                                             |                                                     |                              | Flowing                    | Pumping               |             | Gas Lift 🗌 O                  | ther <i>(Explain)</i> |                                                             |                               |
| Estimated Production<br>Per 24 Hours                                                                                                                   | Oil                                                 | Bbls.                        | Gas                        | Mcf                   | Wate        | er Bb                         | ls.                   | Gas-Oil Ratio                                               | Gravity                       |
| DISPOSITION                                                                                                                                            | I OF GAS:                                           |                              | M                          | ETHOD OF COM          | <b>IPLE</b> | TION:                         |                       |                                                             | ON INTERVAL:                  |
| Vented Sold<br>(If vented, Subm                                                                                                                        | Vented Sold Used on Lease Open Hole Perf.           |                              |                            | -                     |             | mingled                       | Тор                   | Bottom                                                      |                               |
|                                                                                                                                                        | oration Perfora<br>Top Botto                        |                              | Bridge Plug<br>Type        | Bridge Plug<br>Set At |             | Acid,                         |                       | ementing Squeeze                                            |                               |
|                                                                                                                                                        |                                                     |                              |                            |                       |             |                               |                       |                                                             |                               |
|                                                                                                                                                        |                                                     |                              |                            |                       |             |                               |                       |                                                             |                               |
|                                                                                                                                                        |                                                     |                              |                            |                       |             |                               |                       |                                                             |                               |
|                                                                                                                                                        |                                                     |                              |                            |                       |             |                               |                       |                                                             |                               |
| TUBING RECORD:                                                                                                                                         | Size:                                               | Set At:                      |                            | Packer At:            |             |                               |                       |                                                             |                               |