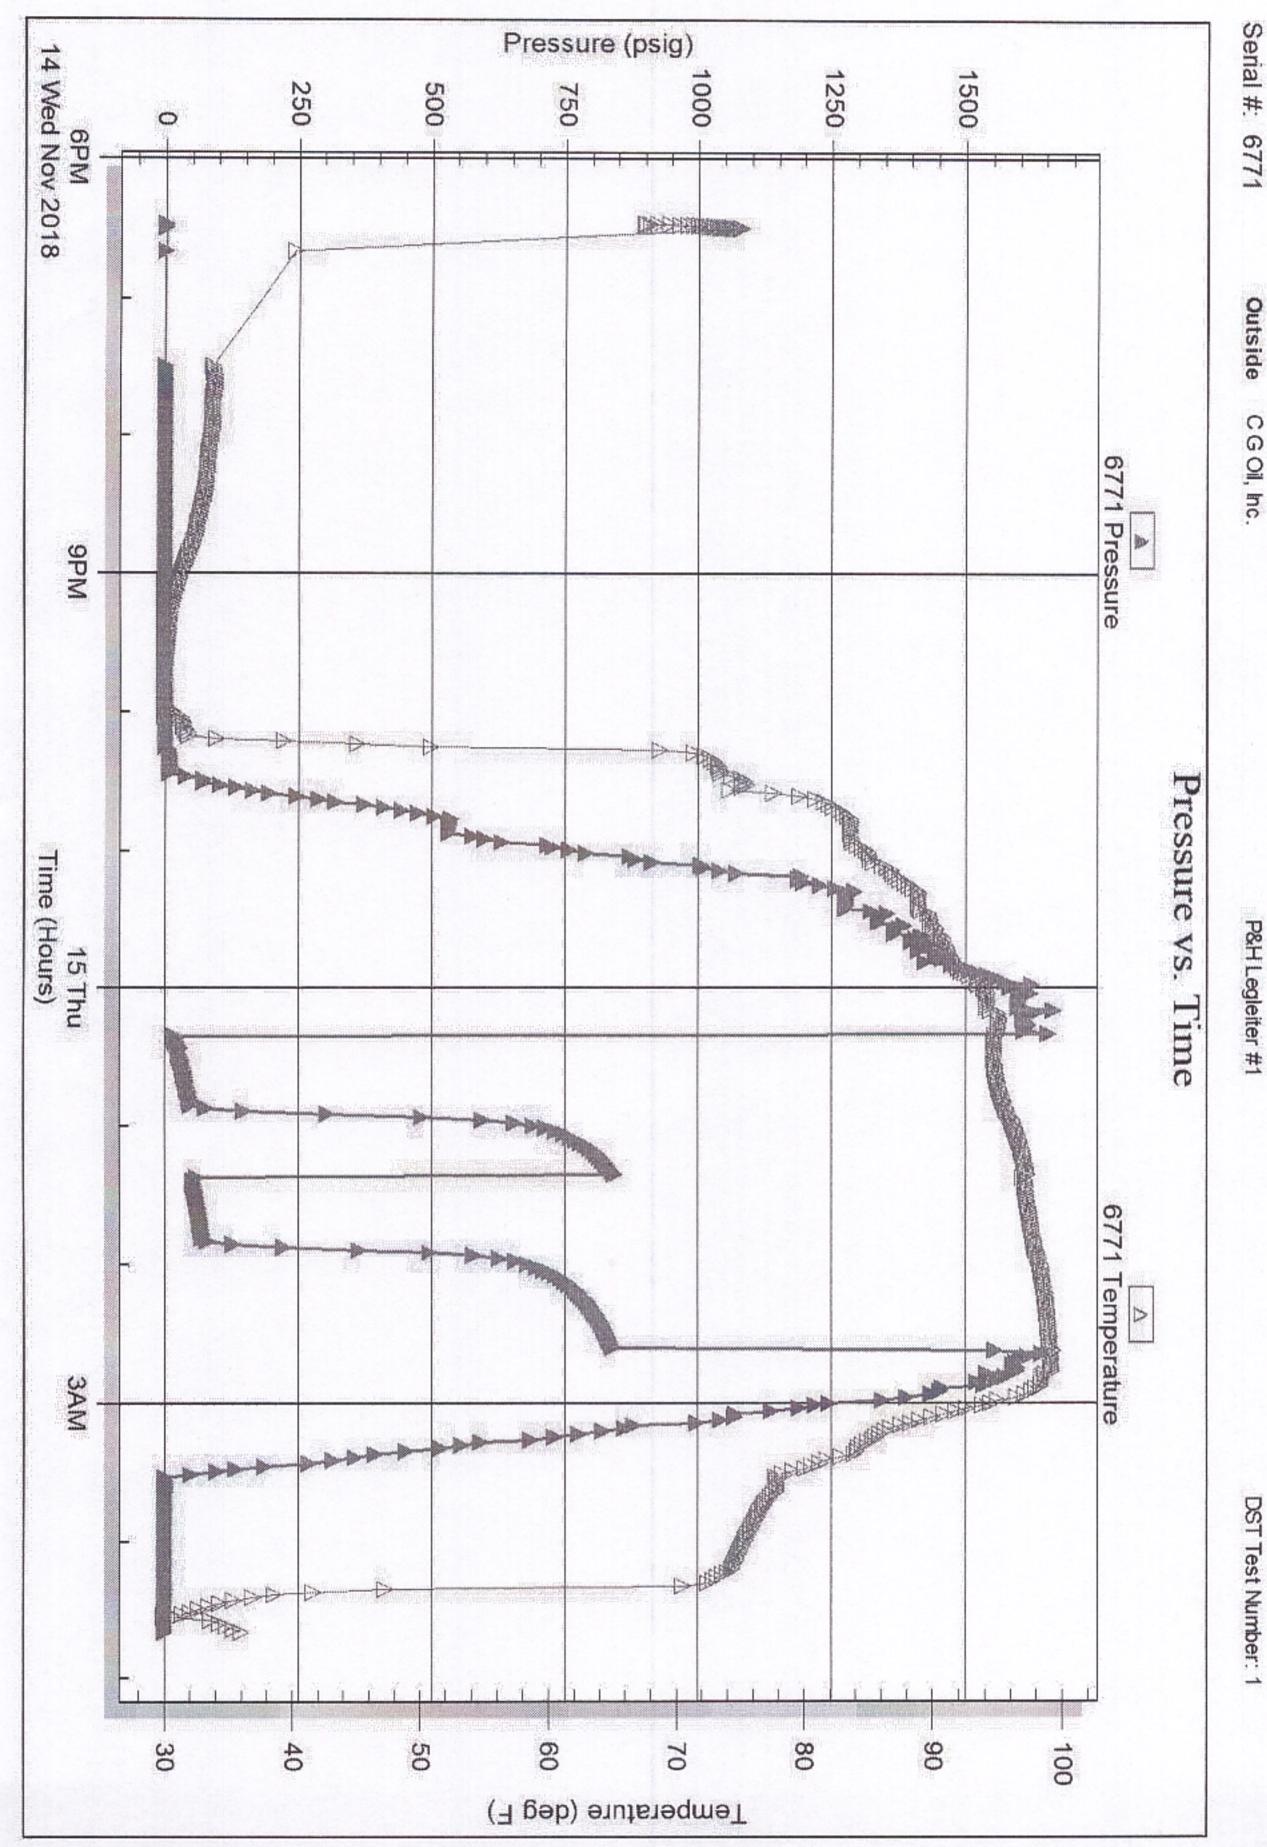

#### KOLAR Document ID: 1435154

| Operator Name:          | Lease Name: Well #: |
|-------------------------|---------------------|
| Sec TwpS. R East 🗌 West | County:             |

Page Two

**INSTRUCTIONS:** Show important tops of formations penetrated. Detail all cores. Report all final copies of drill stems tests giving interval tested, time tool open and closed, flowing and shut-in pressures, whether shut-in pressure reached static level, hydrostatic pressures, bottom hole temperature, fluid recovery, and flow rates if gas to surface test, along with final chart(s). Attach extra sheet if more space is needed.

| Drill Stem Tests Taken<br>(Attach Additional Sheets)                                                                                                   |                                                     | Y                            | es 🗌 No                    |                       |             | og Formatio                   | n (Top), Depth        | and Datum                                                   | Sample                        |
|--------------------------------------------------------------------------------------------------------------------------------------------------------|-----------------------------------------------------|------------------------------|----------------------------|-----------------------|-------------|-------------------------------|-----------------------|-------------------------------------------------------------|-------------------------------|
| ·                                                                                                                                                      | Name                                                |                              |                            |                       | Тор         | Datum                         |                       |                                                             |                               |
| Samples Sent to Geological Survey<br>Cores Taken<br>Electric Log Run<br>Geologist Report / Mud Logs<br>List All E. Logs Run:                           |                                                     |                              | ies No<br>ies No<br>ies No |                       |             |                               |                       |                                                             |                               |
|                                                                                                                                                        |                                                     | Repo                         | CASING I                   |                       | ] Ne        | w Used<br>rmediate, productio | on, etc.              |                                                             |                               |
| Purpose of String                                                                                                                                      | Size Hole<br>Drilled                                |                              | ze Casing<br>tt (In O.D.)  | Weight<br>Lbs. / Ft.  |             | Setting<br>Depth              | Type of<br>Cement     | # Sacks<br>Used                                             | Type and Percent<br>Additives |
|                                                                                                                                                        |                                                     |                              |                            |                       |             |                               |                       |                                                             |                               |
|                                                                                                                                                        |                                                     |                              |                            |                       |             |                               |                       |                                                             |                               |
|                                                                                                                                                        |                                                     |                              | ADDITIONAL                 | CEMENTING /           | SQU         | EEZE RECORD                   |                       |                                                             |                               |
| Purpose:<br>Perforate                                                                                                                                  | Depth<br>Top Bottom                                 | Туре                         | e of Cement                | # Sacks Used          |             | Type and Percent Additives    |                       |                                                             |                               |
| Protect Casing Plug Back TD Plug Off Zone                                                                                                              |                                                     |                              |                            |                       |             |                               |                       |                                                             |                               |
| <ol> <li>Did you perform a hydra</li> <li>Does the volume of the is</li> <li>Was the hydraulic fractu</li> <li>Date of first Production/Inj</li> </ol> | total base fluid of the h<br>ring treatment informa | nydraulic fra<br>tion submit | acturing treatment         | al disclosure regis   | -           | Yes Yes Yes Yes               | No (If No, s          | kip questions 2 ar<br>kip question 3)<br>ill out Page Three |                               |
| Injection:                                                                                                                                             |                                                     |                              | Flowing                    | Pumping               |             | Gas Lift 🗌 O                  | ther <i>(Explain)</i> |                                                             |                               |
| Estimated Production<br>Per 24 Hours                                                                                                                   | Oil                                                 | Bbls.                        | Gas                        | Mcf                   | Wate        | er Bb                         | ls.                   | Gas-Oil Ratio                                               | Gravity                       |
| DISPOSITION                                                                                                                                            | I OF GAS:                                           |                              | M                          | ETHOD OF COM          | <b>IPLE</b> | TION:                         |                       |                                                             | ON INTERVAL:                  |
| Vented Sold<br>(If vented, Subm                                                                                                                        | Vented Sold Used on Lease Open Hole Perf.           |                              |                            | -                     |             | mingled                       | Тор                   | Bottom                                                      |                               |
|                                                                                                                                                        | oration Perfora<br>Top Botto                        |                              | Bridge Plug<br>Type        | Bridge Plug<br>Set At |             | Acid,                         |                       | ementing Squeeze                                            |                               |
|                                                                                                                                                        |                                                     |                              |                            |                       |             |                               |                       |                                                             |                               |
|                                                                                                                                                        |                                                     |                              |                            |                       |             |                               |                       |                                                             |                               |
|                                                                                                                                                        |                                                     |                              |                            |                       |             |                               |                       |                                                             |                               |
|                                                                                                                                                        |                                                     |                              |                            |                       |             |                               |                       |                                                             |                               |
| TUBING RECORD:                                                                                                                                         | Size:                                               | Set At:                      |                            | Packer At:            |             |                               |                       |                                                             |                               |

| Form      | ACO1 - Well Completion |
|-----------|------------------------|
| Operator  | C G Oil, Inc.          |
| Well Name | P & H LEGLEITER 1      |
| Doc ID    | 1435154                |