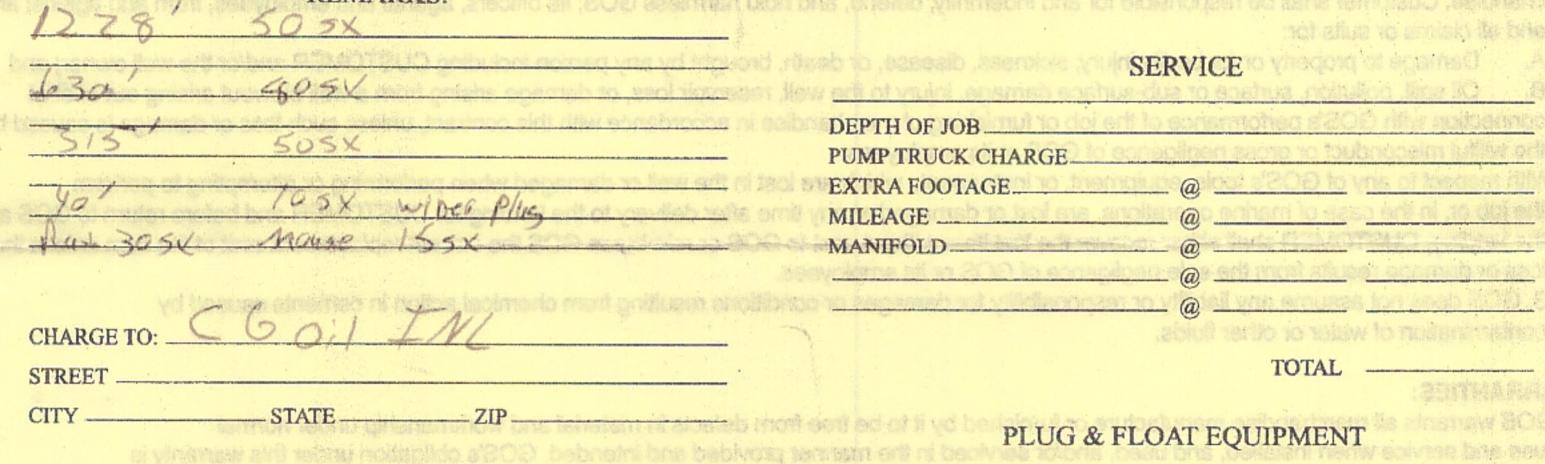

| Drill Stem Tests Taken<br>(Attach Additional Sheets)                                                                                                   |                                                     | Y                            | es 🗌 No                    |                       |             | og Formatio                   | n (Top), Depth        | and Datum                                                   | Sample                        |
|--------------------------------------------------------------------------------------------------------------------------------------------------------|-----------------------------------------------------|------------------------------|----------------------------|-----------------------|-------------|-------------------------------|-----------------------|-------------------------------------------------------------|-------------------------------|
| ·                                                                                                                                                      | Name                                                |                              |                            |                       | Тор         | Datum                         |                       |                                                             |                               |
| Samples Sent to Geological Survey<br>Cores Taken<br>Electric Log Run<br>Geologist Report / Mud Logs<br>List All E. Logs Run:                           |                                                     |                              | ies No<br>ies No<br>ies No |                       |             |                               |                       |                                                             |                               |
|                                                                                                                                                        |                                                     | Repo                         | CASING I                   |                       | ] Ne        | w Used<br>rmediate, productio | on, etc.              |                                                             |                               |
| Purpose of String                                                                                                                                      | Size Hole<br>Drilled                                |                              | ze Casing<br>tt (In O.D.)  | Weight<br>Lbs. / Ft.  |             | Setting<br>Depth              | Type of<br>Cement     | # Sacks<br>Used                                             | Type and Percent<br>Additives |
|                                                                                                                                                        |                                                     |                              |                            |                       |             |                               |                       |                                                             |                               |
|                                                                                                                                                        |                                                     |                              |                            |                       |             |                               |                       |                                                             |                               |
|                                                                                                                                                        |                                                     |                              | ADDITIONAL                 | CEMENTING /           | SQU         | EEZE RECORD                   |                       |                                                             |                               |
| Purpose:<br>Perforate                                                                                                                                  | Depth<br>Top Bottom                                 | Туре                         | e of Cement                | # Sacks Used          |             | Type and Percent Additives    |                       |                                                             |                               |
| Protect Casing Plug Back TD Plug Off Zone                                                                                                              |                                                     |                              |                            |                       |             |                               |                       |                                                             |                               |
| <ol> <li>Did you perform a hydra</li> <li>Does the volume of the is</li> <li>Was the hydraulic fractu</li> <li>Date of first Production/Inj</li> </ol> | total base fluid of the h<br>ring treatment informa | nydraulic fra<br>tion submit | acturing treatment         | al disclosure regis   | -           | Yes Yes Yes Yes               | No (If No, s          | kip questions 2 ar<br>kip question 3)<br>ill out Page Three |                               |
| Injection:                                                                                                                                             |                                                     |                              | Flowing                    | Pumping               |             | Gas Lift 🗌 O                  | ther <i>(Explain)</i> |                                                             |                               |
| Estimated Production<br>Per 24 Hours                                                                                                                   | Oil                                                 | Bbls.                        | Gas                        | Mcf                   | Wate        | er Bb                         | ls.                   | Gas-Oil Ratio                                               | Gravity                       |
| DISPOSITION                                                                                                                                            | I OF GAS:                                           |                              | M                          | ETHOD OF COM          | <b>IPLE</b> | TION:                         |                       |                                                             | ON INTERVAL:                  |
| Vented Sold<br>(If vented, Subm                                                                                                                        | Vented Sold Used on Lease Open Hole Perf.           |                              |                            | -                     |             | mingled                       | Тор                   | Bottom                                                      |                               |
|                                                                                                                                                        | oration Perfora<br>Top Botto                        |                              | Bridge Plug<br>Type        | Bridge Plug<br>Set At |             | Acid,                         |                       | ementing Squeeze                                            |                               |
|                                                                                                                                                        |                                                     |                              |                            |                       |             |                               |                       |                                                             |                               |
|                                                                                                                                                        |                                                     |                              |                            |                       |             |                               |                       |                                                             |                               |
|                                                                                                                                                        |                                                     |                              |                            |                       |             |                               |                       |                                                             |                               |
|                                                                                                                                                        |                                                     |                              |                            |                       |             |                               |                       |                                                             |                               |
| TUBING RECORD:                                                                                                                                         | Size:                                               | Set At:                      |                            | Packer At:            |             |                               |                       |                                                             |                               |