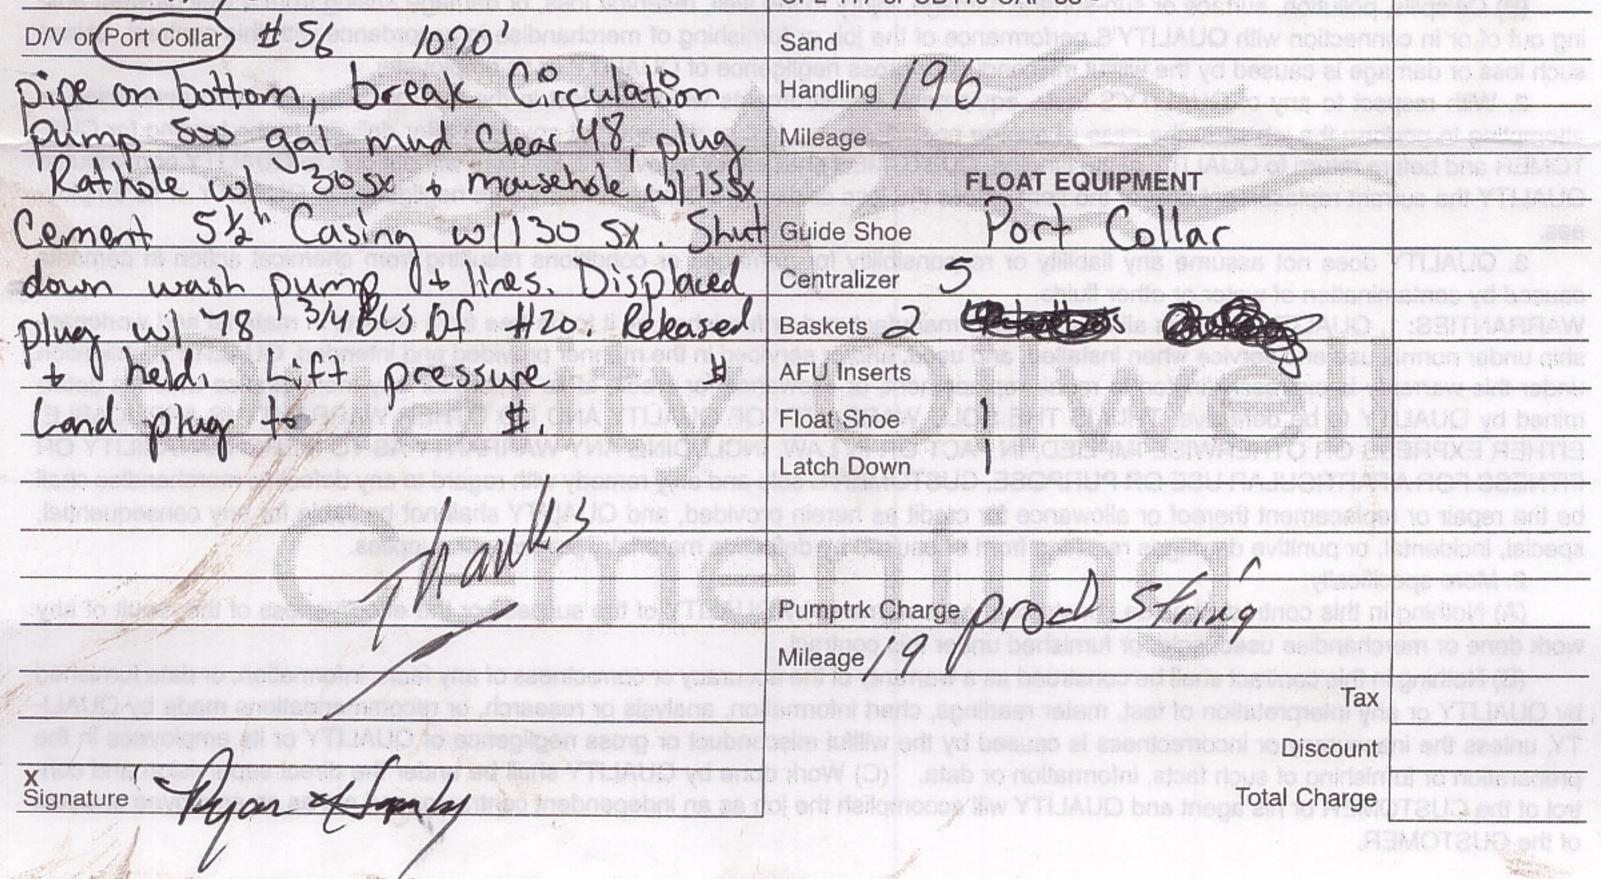

| Drill Stem Tests Taken<br>(Attach Additional Sheets)                                                            |                         | Y            | ′es 🗌 No                               |                      |                                                       | og Formatio                   | n (Top), Depth a      | and Datum                                                   | Sample                        |
|-----------------------------------------------------------------------------------------------------------------|-------------------------|--------------|----------------------------------------|----------------------|-------------------------------------------------------|-------------------------------|-----------------------|-------------------------------------------------------------|-------------------------------|
| Samples Sent to Geolo                                                                                           |                         |              | ⁄es 🗌 No                               | 1                    | Name                                                  | Э                             |                       | Тор                                                         | Datum                         |
| Cores Taken<br>Electric Log Run<br>Geologist Report / Mud<br>List All E. Logs Run:                              |                         | □ Y<br>□ Y   | Yes ☐ No<br>Yes ☐ No<br>Yes ☐ No       |                      |                                                       |                               |                       |                                                             |                               |
|                                                                                                                 |                         | Rep          | CASING<br>ort all strings set-c        |                      | ] Ne                                                  | w Used<br>rmediate, productio | on, etc.              |                                                             |                               |
| Purpose of String                                                                                               | Size Hole<br>Drilled    | Siz          | ze Casing<br>et (In O.D.)              | Weight<br>Lbs. / Ft. |                                                       | Setting<br>Depth              | Type of<br>Cement     | # Sacks<br>Used                                             | Type and Percent<br>Additives |
|                                                                                                                 |                         |              |                                        |                      |                                                       |                               |                       |                                                             |                               |
|                                                                                                                 |                         |              |                                        |                      |                                                       |                               |                       |                                                             |                               |
| [                                                                                                               |                         |              | ADDITIONAL                             | CEMENTING /          | SQU                                                   | EEZE RECORD                   |                       |                                                             |                               |
| Purpose:                                                                                                        | Depth<br>Top Bottom     | Туре         | e of Cement                            | # Sacks Use          | ed Type and Percent Additives                         |                               |                       |                                                             |                               |
| Protect Casing Plug Back TD Plug Off Zone                                                                       |                         |              |                                        |                      |                                                       |                               |                       |                                                             |                               |
| <ol> <li>Did you perform a hydra</li> <li>Does the volume of the</li> <li>Was the hydraulic fracture</li> </ol> | total base fluid of the | hydraulic fr | acturing treatment                     |                      | -                                                     | ☐ Yes<br>ns? ☐ Yes<br>☐ Yes   | No (If No, s          | kip questions 2 ar<br>kip question 3)<br>ill out Page Three |                               |
| Date of first Production/Inj<br>Injection:                                                                      | jection or Resumed Pr   | oduction/    | Producing Meth                         | iod:                 |                                                       | Gas Lift 🗌 O                  | ther <i>(Explain)</i> |                                                             |                               |
| Estimated Production<br>Per 24 Hours                                                                            | Oil                     | Bbls.        | Gas                                    | Mcf                  | Wate                                                  | er Bb                         | ls.                   | Gas-Oil Ratio                                               | Gravity                       |
| DISPOSITIO                                                                                                      | N OF GAS:               |              | METHOD OF                              |                      |                                                       | TION:                         |                       | PRODUCTIC<br>Top                                            | DN INTERVAL:<br>Bottom        |
| Vented Sold Used on Lease (If vented, Submit ACO-18.)                                                           |                         |              | Open Hole Perf.                        |                      | Unally Comp. Commingled (Submit ACO-5) (Submit ACO-4) |                               |                       |                                                             |                               |
| Shots Per Perforation Perforation<br>Foot Top Bottom                                                            |                         |              | Bridge Plug Bridge Plug<br>Type Set At |                      |                                                       | Acid,                         |                       | ementing Squeezend of Material Used)                        |                               |
|                                                                                                                 |                         |              |                                        |                      |                                                       |                               |                       |                                                             |                               |
|                                                                                                                 |                         |              |                                        |                      |                                                       |                               |                       |                                                             |                               |
|                                                                                                                 |                         |              |                                        |                      |                                                       |                               |                       |                                                             |                               |
|                                                                                                                 |                         |              |                                        |                      |                                                       |                               |                       |                                                             |                               |
| TUBING RECORD:                                                                                                  | Size:                   | Set At:      |                                        | Packer At:           |                                                       |                               |                       |                                                             |                               |

# Casing

| Purpose<br>Of String | Size Hole<br>Drilled | Size<br>Casing<br>Set | Weight | Setting<br>Depth | Type Of<br>Cement | Number of<br>Sacks<br>Used | Type and<br>Percent<br>Additives |
|----------------------|----------------------|-----------------------|--------|------------------|-------------------|----------------------------|----------------------------------|
| Production           | 7.875                | 5.500                 | 17.0   | 3433             | Q pro C           |                            | 10%<br>salt5%<br>gilsonite       |
| Surface              |                      |                       |        |                  |                   |                            |                                  |
|                      |                      |                       |        |                  |                   |                            |                                  |
|                      |                      |                       |        |                  |                   |                            |                                  |