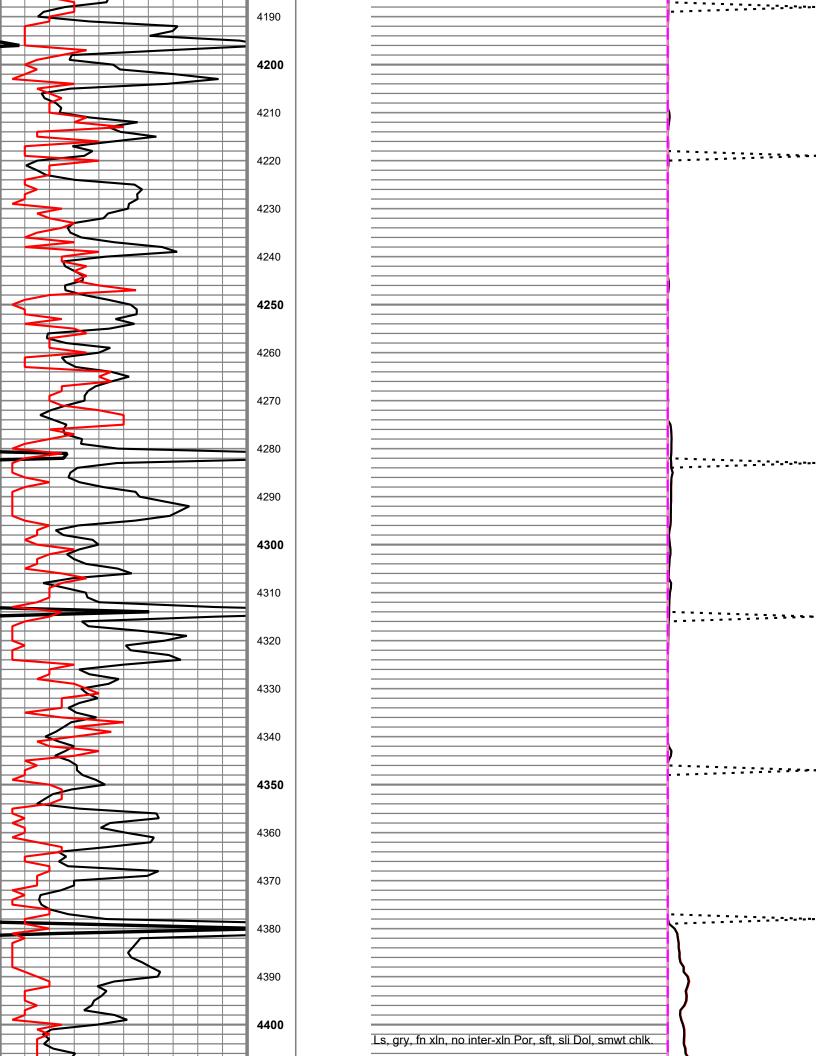

### Tops

| Name      | Тор  | Datum |
|-----------|------|-------|
| B/Anhy    | 2548 | 1303  |
| Heebner   | 4038 | -187  |
| Stark     | 4378 | -527  |
| Marmaton  | 4504 | -653  |
| Ft Scott  | 4655 | -804  |
| Cherokee  | 4678 | -827  |
| Atoka     | 4804 | -953  |
| Morrow Sh | 5000 | -1149 |

|        | on: FMS4 image with appar<br>018 23:01:39 | rent dips Format: Wireline Index Scale: 0.5 in per 10 ft Index Unit: ft Index | Type: Measured Depth Cr | eation Date:                                 |
|--------|-------------------------------------------|-------------------------------------------------------------------------------|-------------------------|----------------------------------------------|
| C1     | .Units                                    | : Methane Gas Units                                                           |                         |                                              |
| C2     | .Units                                    | : Ethane Gas Units                                                            |                         |                                              |
| C3     | .Units                                    | : Propane Gas Units                                                           |                         |                                              |
| C4     | .Units                                    | : Iso + Normal Butane Gas Units                                               |                         |                                              |
| C5     | .Units                                    | : Iso + Normal Pentane Gas Units                                              |                         |                                              |
| CNCT   | .Units                                    | : Drill Pipe Connections                                                      |                         |                                              |
| GRGC . | GAPI 30 310 01 00                         | : MCG Gamma Ray                                                               |                         |                                              |
| ROP    | .min/ft                                   | : Rate Of Penetration - Min Per Foot as received                              |                         |                                              |
| TG     | .Units                                    | : Total Sum Detected Gasses                                                   |                         |                                              |
| iC4    | .Units                                    | : Normal Butane Gas Units                                                     |                         |                                              |
| iC5    | .Units                                    | : Normal Pentane Gas Units                                                    |                         |                                              |
| nC4    | .Units                                    | : Iso Butane Gas Units                                                        |                         |                                              |
| nC5    | .Units                                    | : Iso Pentane Gas Units                                                       |                         |                                              |
|        |                                           |                                                                               | CNCT                    | .Units<br>: Drill Pipe                       |
|        |                                           |                                                                               | 0                       | Connections 1                                |
|        |                                           |                                                                               | TG                      | .Units<br>: Total Sum<br>Detected Gasses     |
|        |                                           |                                                                               | 0                       | 300                                          |
|        |                                           |                                                                               | C1                      | .Units<br>: Methane Gas<br>Units             |
|        |                                           |                                                                               | 0                       | 300                                          |
|        |                                           |                                                                               | C2                      | .Units<br>: Ethane Gas Units                 |
|        |                                           |                                                                               | 0                       | 300                                          |
|        |                                           |                                                                               | C3                      | .Units<br>: Propane Gas<br>Units             |
|        |                                           |                                                                               | 0                       | 300                                          |
|        |                                           |                                                                               | C4                      | .Units<br>: Iso + Normal<br>Butane Gas Units |
|        |                                           |                                                                               | 0                       | 300                                          |
|        |                                           |                                                                               | iC4                     | .Units<br>: Normal Butane<br>Gas Units       |
|        |                                           |                                                                               | 0                       | 300                                          |