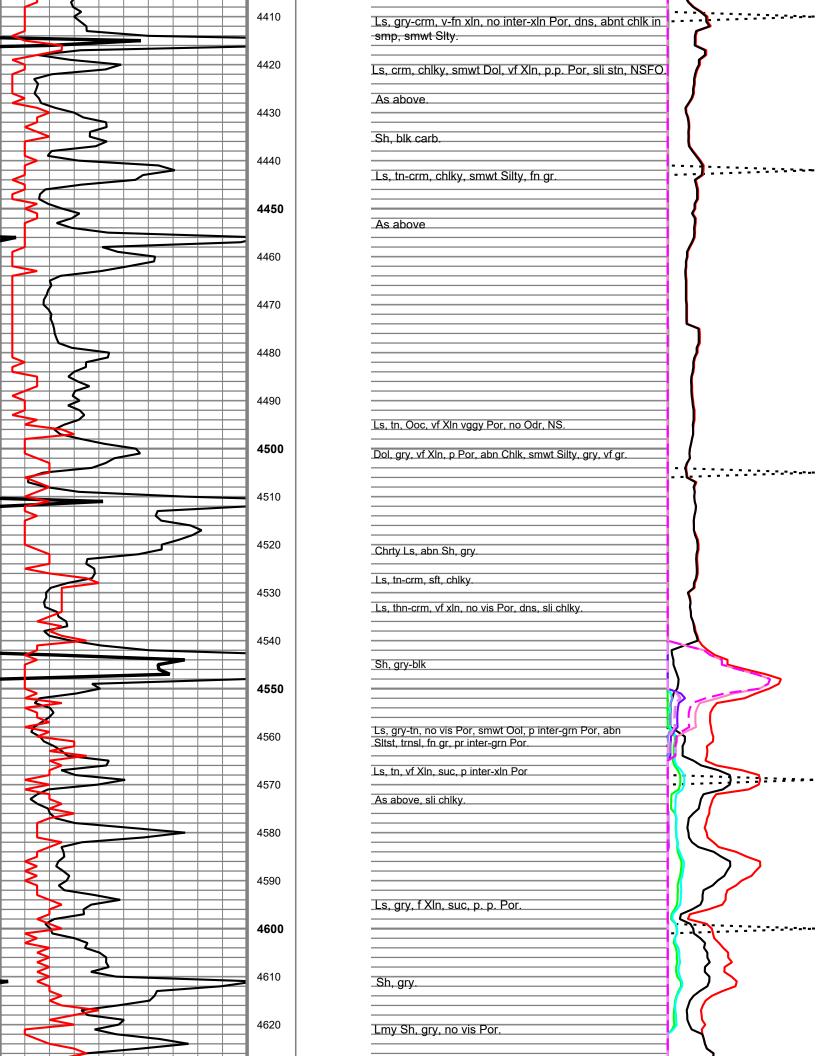

### Tops

| Name      | Тор  | Datum |
|-----------|------|-------|
| B/Anhy    | 2548 | 1303  |
| Heebner   | 4038 | -187  |
| Stark     | 4378 | -527  |
| Marmaton  | 4504 | -653  |
| Ft Scott  | 4655 | -804  |
| Cherokee  | 4678 | -827  |
| Atoka     | 4804 | -953  |
| Morrow Sh | 5000 | -1149 |

|        | on: FMS4 image with appar<br>018 23:01:39 | rent dips Format: Wireline Index Scale: 0.5 in per 10 ft Index Unit: ft Index | Type: Measured Depth Cr | eation Date:                                 |
|--------|-------------------------------------------|-------------------------------------------------------------------------------|-------------------------|----------------------------------------------|
| C1     | .Units                                    | : Methane Gas Units                                                           |                         |                                              |
| C2     | .Units                                    | : Ethane Gas Units                                                            |                         |                                              |
| C3     | .Units                                    | : Propane Gas Units                                                           |                         |                                              |
| C4     | .Units                                    | : Iso + Normal Butane Gas Units                                               |                         |                                              |
| C5     | .Units                                    | : Iso + Normal Pentane Gas Units                                              |                         |                                              |
| CNCT   | .Units                                    | : Drill Pipe Connections                                                      |                         |                                              |
| GRGC . | GAPI 30 310 01 00                         | : MCG Gamma Ray                                                               |                         |                                              |
| ROP    | .min/ft                                   | : Rate Of Penetration - Min Per Foot as received                              |                         |                                              |
| TG     | .Units                                    | : Total Sum Detected Gasses                                                   |                         |                                              |
| iC4    | .Units                                    | : Normal Butane Gas Units                                                     |                         |                                              |
| iC5    | .Units                                    | : Normal Pentane Gas Units                                                    |                         |                                              |
| nC4    | .Units                                    | : Iso Butane Gas Units                                                        |                         |                                              |
| nC5    | .Units                                    | : Iso Pentane Gas Units                                                       |                         |                                              |
|        |                                           |                                                                               | CNCT                    | .Units<br>: Drill Pipe                       |
|        |                                           |                                                                               | 0                       | Connections 1                                |
|        |                                           |                                                                               | TG                      | .Units<br>: Total Sum<br>Detected Gasses     |
|        |                                           |                                                                               | 0                       | 300                                          |
|        |                                           |                                                                               | C1                      | .Units<br>: Methane Gas<br>Units             |
|        |                                           |                                                                               | 0                       | 300                                          |
|        |                                           |                                                                               | C2                      | .Units<br>: Ethane Gas Units                 |
|        |                                           |                                                                               | 0                       | 300                                          |
|        |                                           |                                                                               | C3                      | .Units<br>: Propane Gas<br>Units             |
|        |                                           |                                                                               | 0                       | 300                                          |
|        |                                           |                                                                               | C4                      | .Units<br>: Iso + Normal<br>Butane Gas Units |
|        |                                           |                                                                               | 0                       | 300                                          |
|        |                                           |                                                                               | iC4                     | .Units<br>: Normal Butane<br>Gas Units       |
|        |                                           |                                                                               | 0                       | 300                                          |