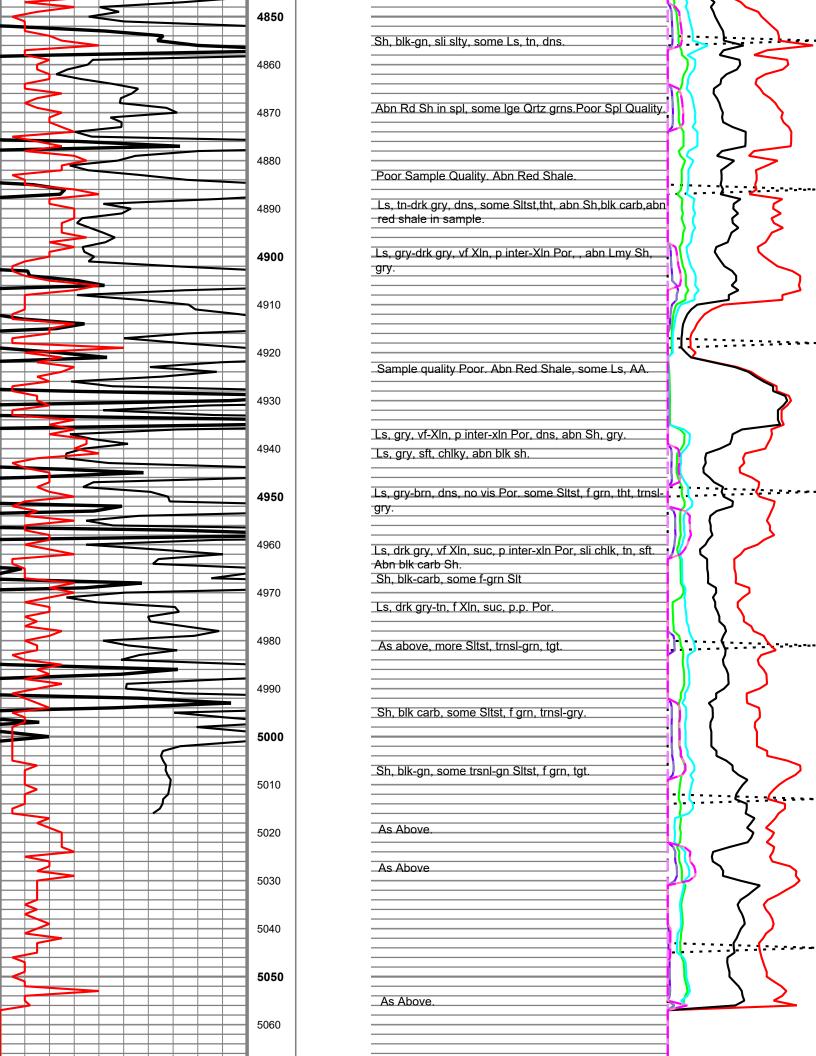

|        | on: FMS4 image with appar<br>018 23:01:39 | rent dips Format: Wireline Index Scale: 0.5 in per 10 ft Index Unit: ft Index | Type: Measured Depth Cr | eation Date:                                 |
|--------|-------------------------------------------|-------------------------------------------------------------------------------|-------------------------|----------------------------------------------|
| C1     | .Units                                    | : Methane Gas Units                                                           |                         |                                              |
| C2     | .Units                                    | : Ethane Gas Units                                                            |                         |                                              |
| C3     | .Units                                    | : Propane Gas Units                                                           |                         |                                              |
| C4     | .Units                                    | : Iso + Normal Butane Gas Units                                               |                         |                                              |
| C5     | .Units                                    | : Iso + Normal Pentane Gas Units                                              |                         |                                              |
| CNCT   | .Units                                    | : Drill Pipe Connections                                                      |                         |                                              |
| GRGC . | GAPI 30 310 01 00                         | : MCG Gamma Ray                                                               |                         |                                              |
| ROP    | .min/ft                                   | : Rate Of Penetration - Min Per Foot as received                              |                         |                                              |
| TG     | .Units                                    | : Total Sum Detected Gasses                                                   |                         |                                              |
| iC4    | .Units                                    | : Normal Butane Gas Units                                                     |                         |                                              |
| iC5    | .Units                                    | : Normal Pentane Gas Units                                                    |                         |                                              |
| nC4    | .Units                                    | : Iso Butane Gas Units                                                        |                         |                                              |
| nC5    | .Units                                    | : Iso Pentane Gas Units                                                       |                         |                                              |
|        |                                           |                                                                               | CNCT                    | .Units<br>: Drill Pipe                       |
|        |                                           |                                                                               | 0                       | Connections 1                                |
|        |                                           |                                                                               | TG                      | .Units<br>: Total Sum<br>Detected Gasses     |
|        |                                           |                                                                               | 0                       | 300                                          |
|        |                                           |                                                                               | C1                      | .Units<br>: Methane Gas<br>Units             |
|        |                                           |                                                                               | 0                       | 300                                          |
|        |                                           |                                                                               | C2                      | .Units<br>: Ethane Gas Units                 |
|        |                                           |                                                                               | 0                       | 300                                          |
|        |                                           |                                                                               | C3                      | .Units<br>: Propane Gas<br>Units             |
|        |                                           |                                                                               | 0                       | 300                                          |
|        |                                           |                                                                               | C4                      | .Units<br>: Iso + Normal<br>Butane Gas Units |
|        |                                           |                                                                               | 0                       | 300                                          |
|        |                                           |                                                                               | iC4                     | .Units<br>: Normal Butane<br>Gas Units       |
|        |                                           |                                                                               | 0                       | 300                                          |