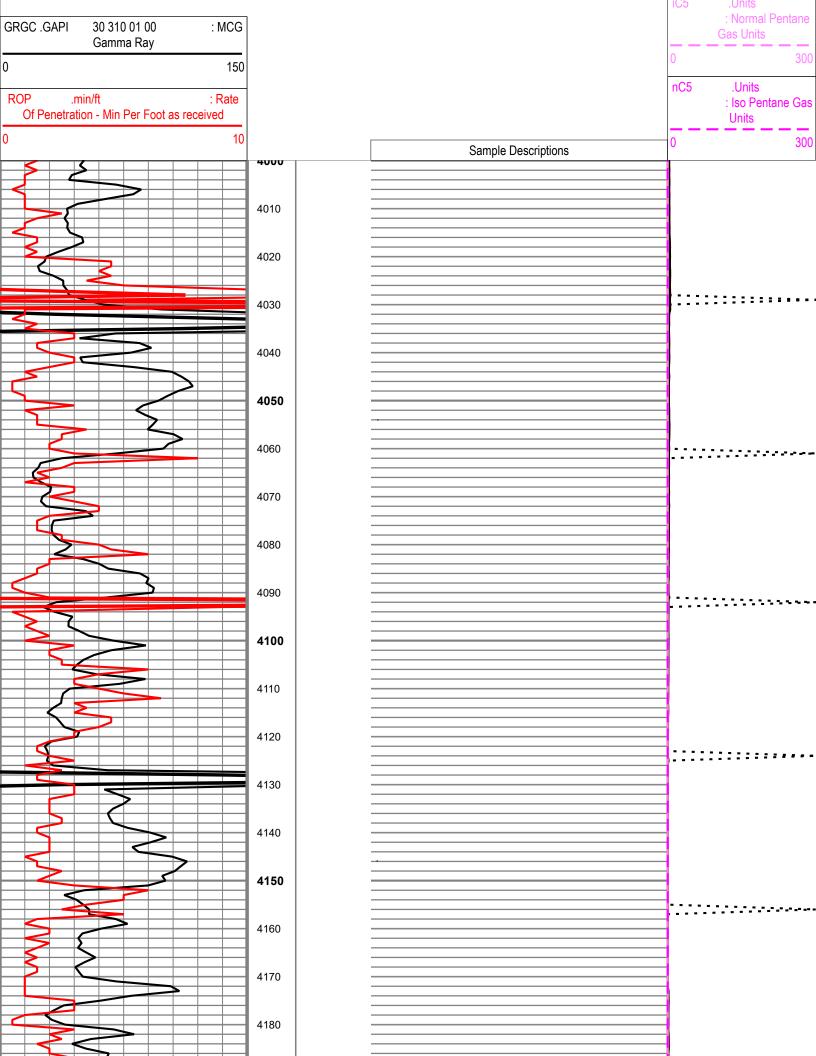

|        | on: FMS4 image with appar<br>018 23:01:39 | rent dips Format: Wireline Index Scale: 0.5 in per 10 ft Index Unit: ft Index | Type: Measured Depth Cr | eation Date:                                 |
|--------|-------------------------------------------|-------------------------------------------------------------------------------|-------------------------|----------------------------------------------|
| C1     | .Units                                    | : Methane Gas Units                                                           |                         |                                              |
| C2     | .Units                                    | : Ethane Gas Units                                                            |                         |                                              |
| C3     | .Units                                    | : Propane Gas Units                                                           |                         |                                              |
| C4     | .Units                                    | : Iso + Normal Butane Gas Units                                               |                         |                                              |
| C5     | .Units                                    | : Iso + Normal Pentane Gas Units                                              |                         |                                              |
| CNCT   | .Units                                    | : Drill Pipe Connections                                                      |                         |                                              |
| GRGC . | GAPI 30 310 01 00                         | : MCG Gamma Ray                                                               |                         |                                              |
| ROP    | .min/ft                                   | : Rate Of Penetration - Min Per Foot as received                              |                         |                                              |
| TG     | .Units                                    | : Total Sum Detected Gasses                                                   |                         |                                              |
| iC4    | .Units                                    | : Normal Butane Gas Units                                                     |                         |                                              |
| iC5    | .Units                                    | : Normal Pentane Gas Units                                                    |                         |                                              |
| nC4    | .Units                                    | : Iso Butane Gas Units                                                        |                         |                                              |
| nC5    | .Units                                    | : Iso Pentane Gas Units                                                       |                         |                                              |
|        |                                           |                                                                               | CNCT                    | .Units<br>: Drill Pipe                       |
|        |                                           |                                                                               | 0                       | Connections 1                                |
|        |                                           |                                                                               | TG                      | .Units<br>: Total Sum<br>Detected Gasses     |
|        |                                           |                                                                               | 0                       | 300                                          |
|        |                                           |                                                                               | C1                      | .Units<br>: Methane Gas<br>Units             |
|        |                                           |                                                                               | 0                       | 300                                          |
|        |                                           |                                                                               | C2                      | .Units<br>: Ethane Gas Units                 |
|        |                                           |                                                                               | 0                       | 300                                          |
|        |                                           |                                                                               | C3                      | .Units<br>: Propane Gas<br>Units             |
|        |                                           |                                                                               | 0                       | 300                                          |
|        |                                           |                                                                               | C4                      | .Units<br>: Iso + Normal<br>Butane Gas Units |
|        |                                           |                                                                               | 0                       | 300                                          |
|        |                                           |                                                                               | iC4                     | .Units<br>: Normal Butane<br>Gas Units       |
|        |                                           |                                                                               | 0                       | 300                                          |