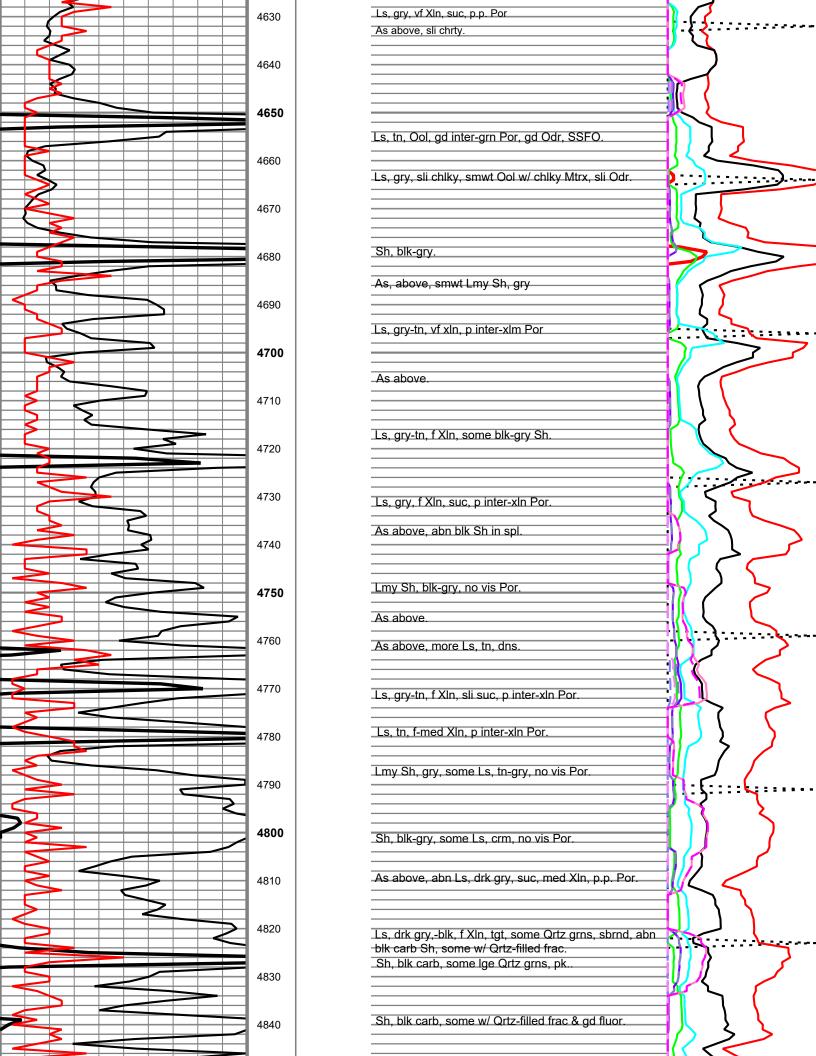

### Tops

| Name      | Тор  | Datum |
|-----------|------|-------|
| B/Anhy    | 2548 | 1303  |
| Heebner   | 4038 | -187  |
| Stark     | 4378 | -527  |
| Marmaton  | 4504 | -653  |
| Ft Scott  | 4655 | -804  |
| Cherokee  | 4678 | -827  |
| Atoka     | 4804 | -953  |
| Morrow Sh | 5000 | -1149 |

|        | on: FMS4 image with appar<br>018 23:01:39 | rent dips Format: Wireline Index Scale: 0.5 in per 10 ft Index Unit: ft Index | Type: Measured Depth Cr | eation Date:                                 |
|--------|-------------------------------------------|-------------------------------------------------------------------------------|-------------------------|----------------------------------------------|
| C1     | .Units                                    | : Methane Gas Units                                                           |                         |                                              |
| C2     | .Units                                    | : Ethane Gas Units                                                            |                         |                                              |
| C3     | .Units                                    | : Propane Gas Units                                                           |                         |                                              |
| C4     | .Units                                    | : Iso + Normal Butane Gas Units                                               |                         |                                              |
| C5     | .Units                                    | : Iso + Normal Pentane Gas Units                                              |                         |                                              |
| CNCT   | .Units                                    | : Drill Pipe Connections                                                      |                         |                                              |
| GRGC . | GAPI 30 310 01 00                         | : MCG Gamma Ray                                                               |                         |                                              |
| ROP    | .min/ft                                   | : Rate Of Penetration - Min Per Foot as received                              |                         |                                              |
| TG     | .Units                                    | : Total Sum Detected Gasses                                                   |                         |                                              |
| iC4    | .Units                                    | : Normal Butane Gas Units                                                     |                         |                                              |
| iC5    | .Units                                    | : Normal Pentane Gas Units                                                    |                         |                                              |
| nC4    | .Units                                    | : Iso Butane Gas Units                                                        |                         |                                              |
| nC5    | .Units                                    | : Iso Pentane Gas Units                                                       |                         |                                              |
|        |                                           |                                                                               | CNCT                    | .Units<br>: Drill Pipe                       |
|        |                                           |                                                                               | 0                       | Connections 1                                |
|        |                                           |                                                                               | TG                      | .Units<br>: Total Sum<br>Detected Gasses     |
|        |                                           |                                                                               | 0                       | 300                                          |
|        |                                           |                                                                               | C1                      | .Units<br>: Methane Gas<br>Units             |
|        |                                           |                                                                               | 0                       | 300                                          |
|        |                                           |                                                                               | C2                      | .Units<br>: Ethane Gas Units                 |
|        |                                           |                                                                               | 0                       | 300                                          |
|        |                                           |                                                                               | C3                      | .Units<br>: Propane Gas<br>Units             |
|        |                                           |                                                                               | 0                       | 300                                          |
|        |                                           |                                                                               | C4                      | .Units<br>: Iso + Normal<br>Butane Gas Units |
|        |                                           |                                                                               | 0                       | 300                                          |
|        |                                           |                                                                               | iC4                     | .Units<br>: Normal Butane<br>Gas Units       |
|        |                                           |                                                                               | 0                       | 300                                          |