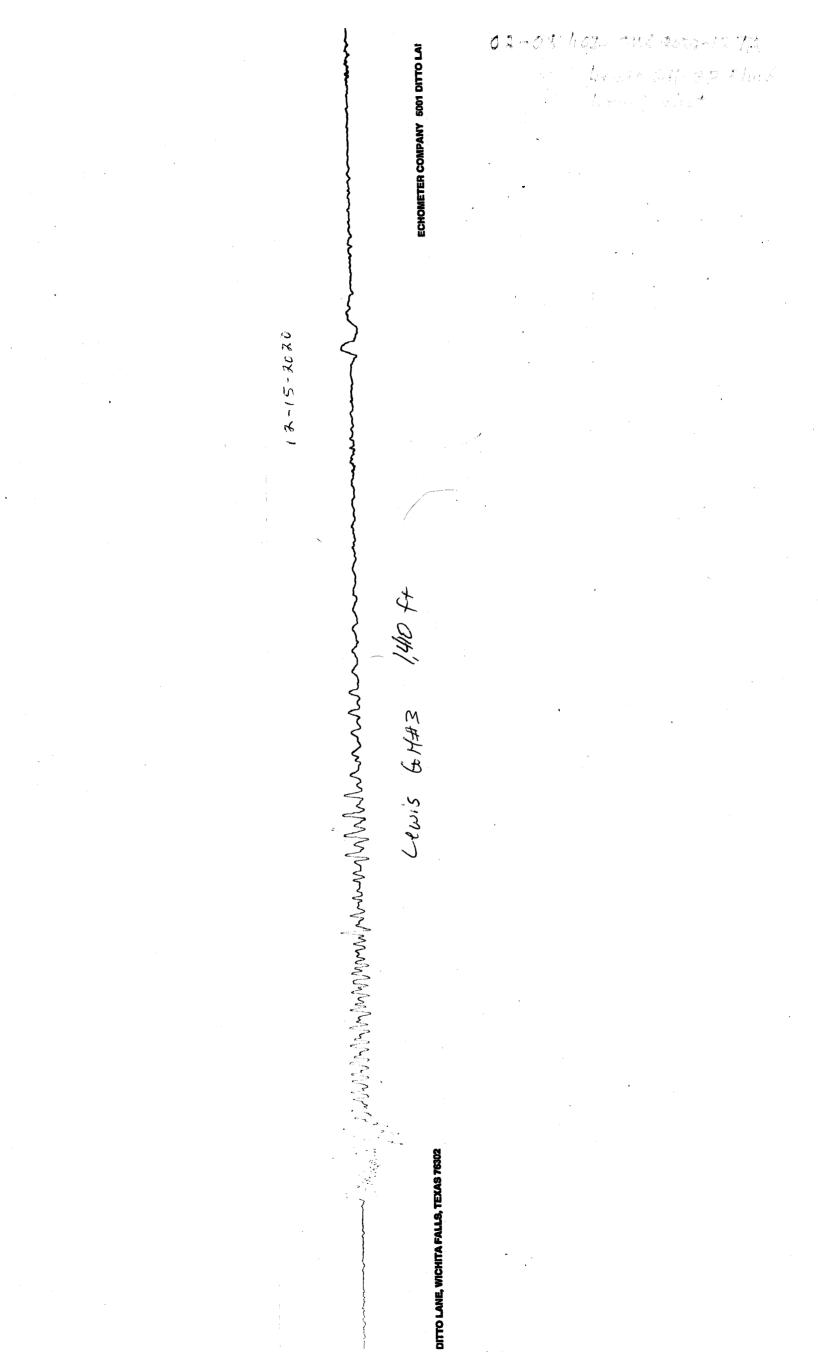

| Invoi      | æ        | Lewis GH Lease                  |        | 4     | 66038    |
|------------|----------|---------------------------------|--------|-------|----------|
| C          | owen     | Dopento-                        | Jenn   | ines  |          |
| p.         | D. 1     | ADDRESS<br>Rox 335 2017 (       | edas C | rest  |          |
| Ca         | enton    | Ks. 67428 A(Kanses              | s city | , Ks. | 67005    |
| CUSTOMER O | RDER NO. | SOLD BY<br>Carmon Decker F.O.B. |        | DATE  |          |
| ORDERED    | SHIPPED  | DESCRIPTION                     | PRICE  | UNIT  | AMOUNT   |
| 1 shet     |          | Shot Fluid level in #3 12-15-20 | 20     |       |          |
|            |          | 1410 fit from Surface           |        | -     | # 100 00 |
|            |          |                                 |        |       |          |
|            | ~        |                                 |        |       |          |
|            |          |                                 |        |       |          |
|            |          |                                 |        |       |          |
|            |          |                                 |        |       |          |
|            |          |                                 |        |       |          |
|            |          |                                 |        |       |          |
|            |          |                                 |        |       |          |
|            |          |                                 |        |       |          |
| adama 5840 |          |                                 |        |       |          |