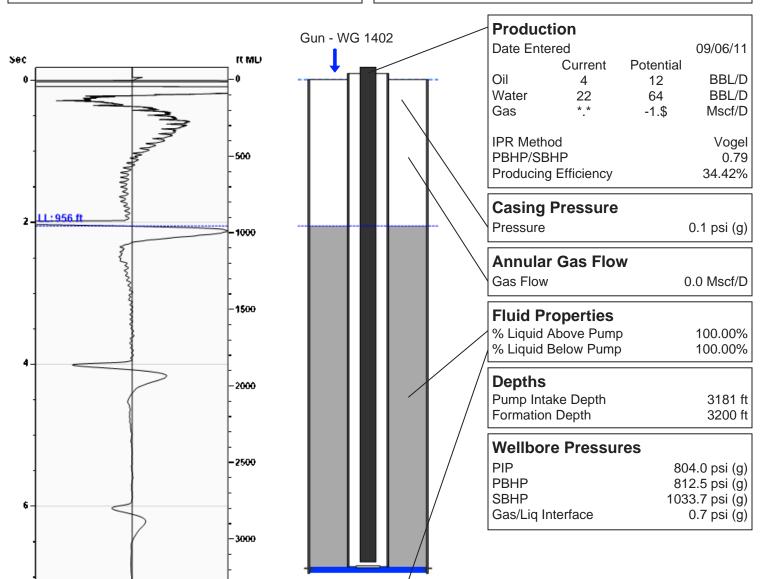

# Liquid Level 956 ft MD

Fluid Above Pump 2225 ft TVD Equivalent Gas Free Above Pump 2225 ft TVD

# **Acoustic Velocity**

Acoustic Velocity

Joints Per Sec.

Joints To Liquid

Gas Gravity

927 ft/s

14.71 Jts/sec

30.34 Jts

# **Casing Pressure Buildup**

# No Pressure Acquired

Casing Pressure 0.1 psi (g)
Buildup 0.0 psi (g)
Buildup Time 0 sec
Gas Gravity from Acoustic Velocity 1.0559 Air = 1