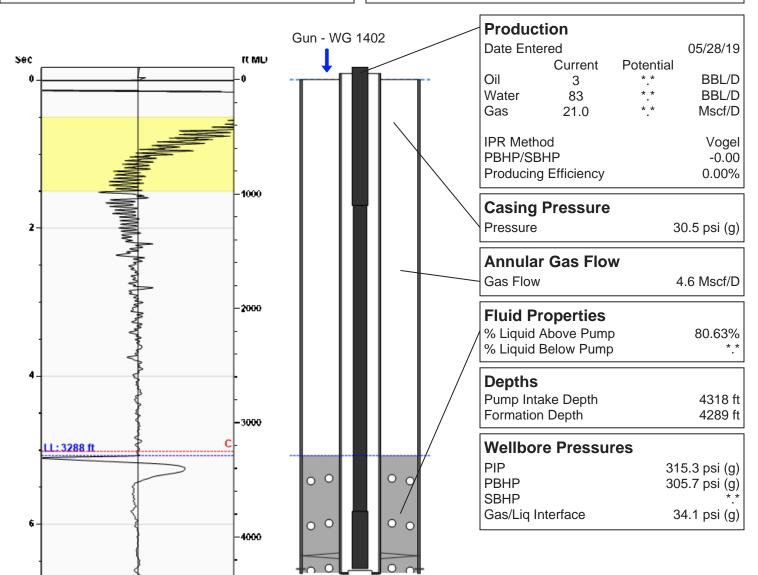

# **Liquid Level**

3288 ft MD

Fluid Above Pump 1030 ft TVD Equivalent Gas Free Above Pump 836 ft TVD