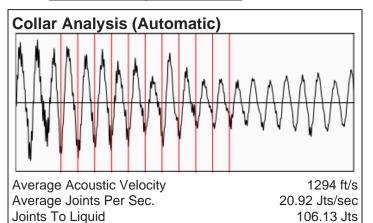

# **Liquid Level**

3288 ft MD

Fluid Above Pump 1030 ft TVD Equivalent Gas Free Above Pump 836 ft TVD