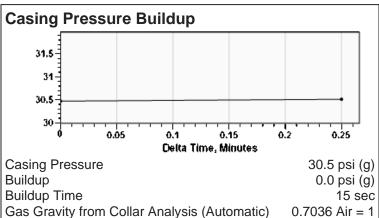

# **Liquid Level**

3288 ft MD

Fluid Above Pump 1030 ft TVD Equivalent Gas Free Above Pump 836 ft TVD