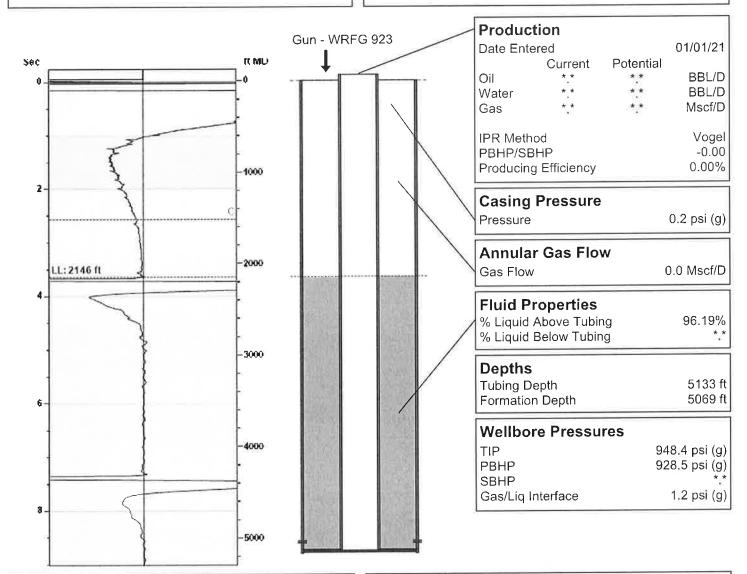

## (((echometer)))

Derstein 3-34 01/01/2021 08:54:50AM

Liquid Level

2146 ft MD

Fluid Above Tubing
Gas Free Above Tubing

2987 ft TVD 2875 ft TVD