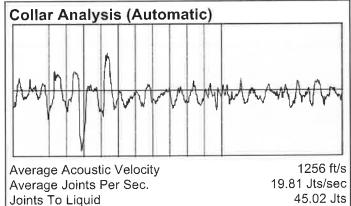

# Casing Pressure Buildup No Pressure Acquired Casing Pressure Buildup Buildup Buildup Time Gas Gravity from Collar Analysis (Automatic) \*\*\* psi (g) \*\*\* psi (g) \*\*\* sec 0.7000 Air = 1