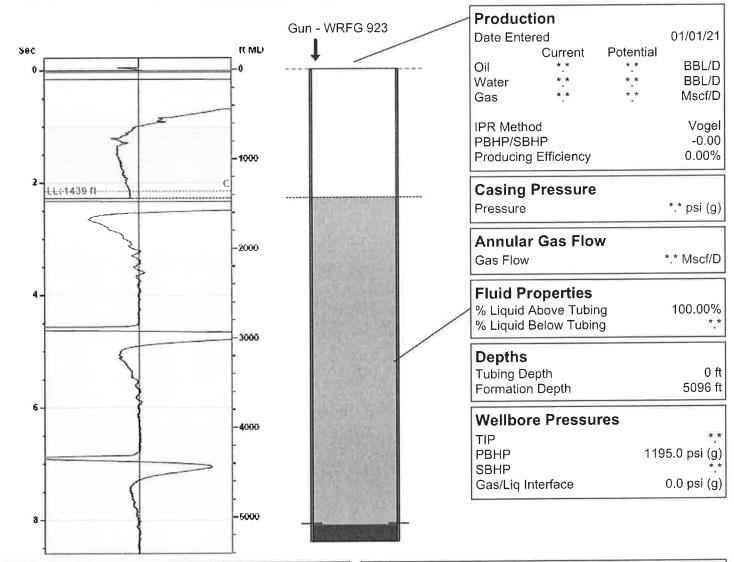

# (((ECHOMETER))) schoonover 1-3 01/01/2021 09:26:06AM

**Liquid Level** 

1439 ft MD

Fluid Above Tubing
Gas Free Above Tubing

3657 ft TVD 3657 ft TVD

# Casing Pressure Buildup No Pressure Acquired Casing Pressure Buildup Buildup Buildup Time Gas Gravity from Collar Analysis (Automatic) \*\*\* psi (g) \*\*\* psi (g) \*\*\* sec 0.7000 Air = 1