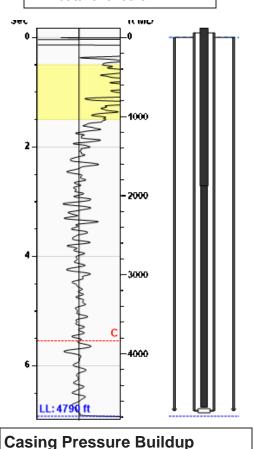

## **Manually Entered Production**

Liquid Level 4720 ft Percent Liquid 100.00%

# Static Bottomhole Pressure \*.\* psi (g) @ \*.\* ft TVD

Static Liquid Level
Oil Column Height
Water Column Height
4790 ft MD
\*.\* ft MD
\*.\* ft MD