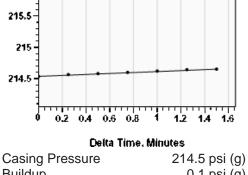

### Static Shot 12/08/2020 03:31:44PM

Casing Pressure 214.5 psi (g)
Buildup 0.1 psi (g)
Buildup Time 1 min 30 sec
Gas Gravity

# **Casing Pressure**

Pressure 214.5 psi (g)