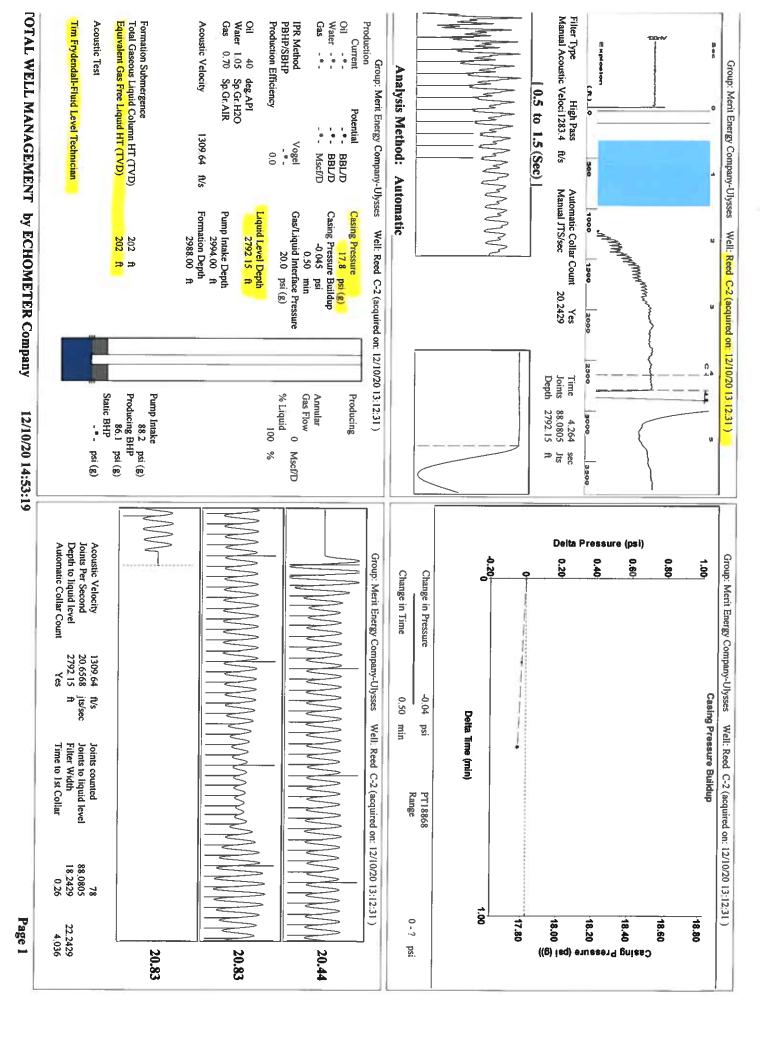

|                                              | <u></u>               | KCC District Office #2 - 3450 N Rock Road       |             |                           |                                                             |                     |                        |  |

KCC District Office #3 - 137 E. 21st St., Chanute, KS 66720

KCC District Office #4 - 2301 E. 13th Street, Hays, KS 67601-2651



Conservation Division District Office No. 1 210 E. Frontview, Suite A Dodge City, KS 67801



Phone: 620-682-7933 http://kcc.ks.gov/

Laura Kelly, Governor

Susan K. Duffy, Chair Dwight D. Keen, Commissioner Andrew J. French, Commissioner

January 05, 2021

Katherine McClurkan Merit Energy Company, LLC 13727 Noel Road, Suite 1200 Dallas, TX 75240

Re: Temporary Abandonment API 15-067-20362-00-00 Reed C 2 NW/4 Sec.20-28S-35W Grant County, Kansas

## Dear Katherine McClurkan:

"Your temporary abandonment (TA) application for the well listed above has been approved. In accordance with K.A.R. 82-3-111 the TA status of this well will expire 01/05/2022.

- \* If you return this well to service or plug it, please notify the District Office.
- \* If you sell this well you are required to file a