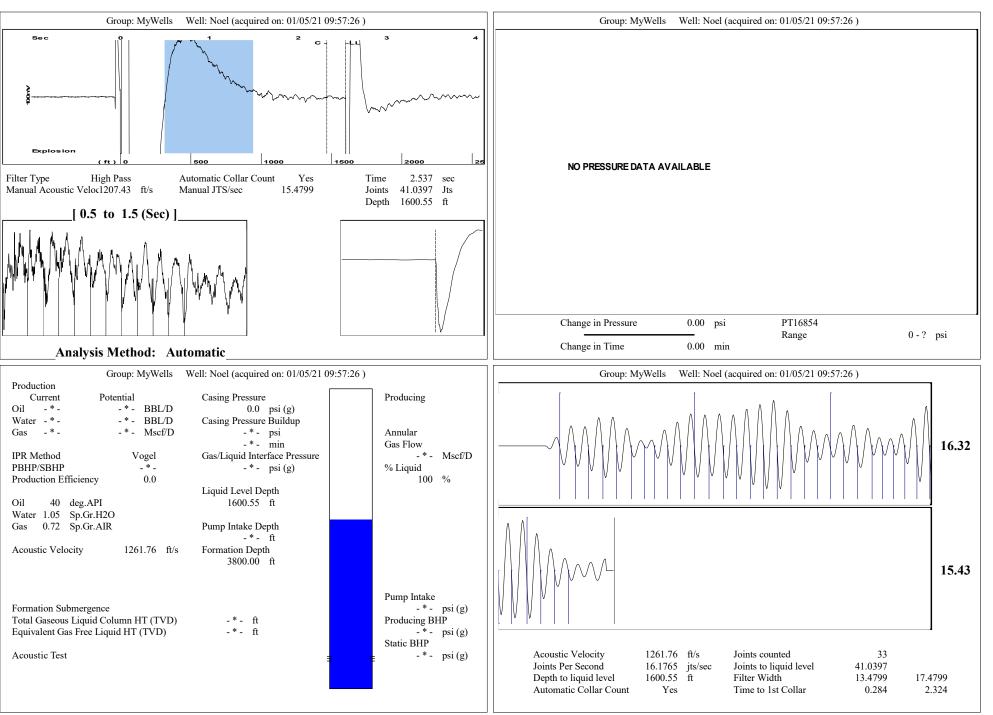

|                           |
| TA Approved: 🗌 Yes 🗌 [                       | Denied Date: |           |               |                |                           |

## Mail to the Appropriate KCC Conservation Office:

|  | KCC District Office #1 - 210 E. Frontview, Suite A, Dodge City, KS 67801               | Phone 620.682.7933 |
|--|----------------------------------------------------------------------------------------|--------------------|
|  | KCC District Office #2 - 3450 N. Rock Road, Building 600, Suite 601, Wichita, KS 67226 | Phone 316.337.7400 |
|  | KCC District Office #3 - 137 E. 21st St., Chanute, KS 66720                            | Phone 620.902.6450 |
|  | KCC District Office #4 - 2301 E. 13th Street, Hays, KS 67601-2651                      | Phone 785.261.6250 |



Conservation Division District Office No. 4 2301 E. 13th Street Hays, KS 67601-2651



Phone: 785-261-6250 Fax: 785-625-0564 http://kcc.ks.gov/

Susan K. Duffy, Chair Dwight D. Keen, Commissioner Andrew J. French, Commissioner Laura Kelly, Governor

January 07, 2021

Zach Patterson Patterson Energy LLC PO BOX 400 HAYS, KS 67601-0400

Re: Temporary Abandonment API 15-147-00500-00-01 NOEL 3 SE/4 Sec.29-05S-20W Phillips County, Kansas

Dear Zach Patterson:

"Your temporary abandonment (TA) application for the well listed above has been approved. In accordance with K.A.R. 82-3-111 the TA status of this well will expire 01/07/2022.

\* If you return this well to service or plug it, please notify the District Office.

\* If you sell this well you are required to file a Transfer of Operator for