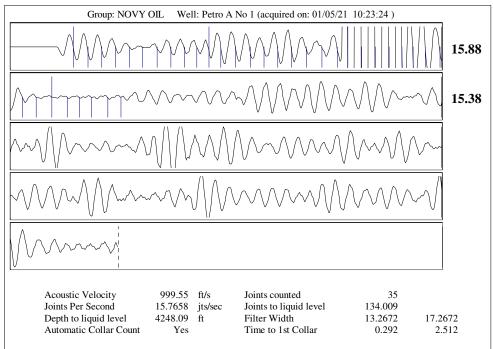

|  |
| Object Sales Seen Sales Sales See See Seed Seeds Ma                | KCC Distri          | ct Office #1 - 210 E. Fro                   | ntview, Su | te A, Dodge City, KS 67801                                         |                                                       |                     | Phone 620.682.7933      |  |
|                                                                    | KCC Distri          | KCC District Office #2 - 3450 N. Rock Road, |            |                                                                    | Suite 601, Wichita. KS 67                             | Phone 316.337.7400  |                         |  |

KCC District Office #3 - 137 E. 21st St., Chanute, KS 66720

KCC District Office #4 - 2301 E. 13th Street, Hays, KS 67601-2651









Conservation Division District Office No. 1 210 E. Frontview, Suite A Dodge City, KS 67801



Phone: 620-682-7933 http://kcc.ks.gov/

Laura Kelly, Governor

Susan K. Duffy, Chair Dwight D. Keen, Commissioner Andrew J. French, Commissioner

January 12, 2021

Michael Novy Novy Oil & Gas, Inc. PO BOX 559 GODDARD, KS 67052-0559

Re: Temporary Abandonment API 15-171-20450-00-00 PETRO A-1 SW/4 Sec.01-20S-33W Scott County, Kansas

## Dear Michael Novy:

- "Your temporary abandonment (TA) application for the well listed above has been approved. In accordance with K.A.R. 82-3-111 the TA status of this well will expire 01/12/2022.
- \* If you return this well to service or plug it, please notify the District Office.
- \* If you sell this well you are required to file a Transfer of Operator form, T