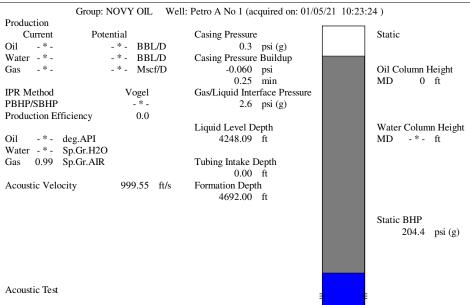

|  |
| Object Sales Seen Sales Sales See See Seed Seeds Ma                | KCC Distri          | ct Office #1 - 210 E. Fro                   | ntview, Su | te A, Dodge City, KS 67801                                         |                                                       |                     | Phone 620.682.7933      |  |
|                                                                    | KCC Distri          | KCC District Office #2 - 3450 N. Rock Road, |            |                                                                    | Suite 601, Wichita. KS 67                             | Phone 316.337.7400  |                         |  |

KCC District Office #3 - 137 E. 21st St., Chanute, KS 66720

KCC District Office #4 - 2301 E. 13th Street, Hays, KS 67601-2651









Conservation Division District Office No. 1 210 E. Frontview, Suite A Dodge City, KS 67801



Phone: 620-682-7933 http://kcc.ks.gov/

Laura Kelly, Governor

Susan K. Duffy, Chair Dwight D. Keen, Commissioner Andrew J. French, Commissioner

January 12, 2021

Michael Novy Novy Oil & Gas, Inc. PO BOX 559 GODDARD, KS 67052-0559

Re: Temporary Abandonment API 15-171-20450-00-00 PETRO A-1 SW/4 Sec.01-20S-33W Scott County, Kansas

## Dear Michael Novy:

- "Your temporary abandonment (TA) application for the well listed above has been approved. In accordance with K.A.R. 82-3-111 the TA status of this well will expire 01/12/2022.
- \* If you return this well to service or plug it, please notify the District Office.
- \* If you sell this well you are required to file a Transfer of Operator form,