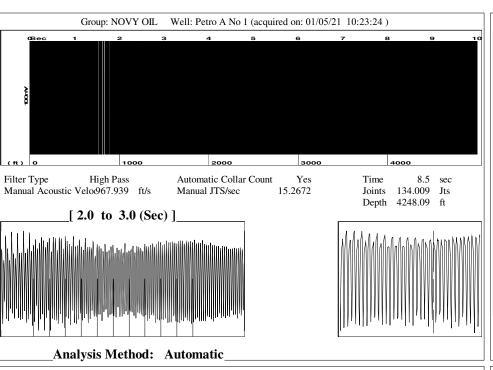

|  |
| Object Sales Seen Sales Sales See See Seed Seeds Ma                | KCC Distri          | ct Office #1 - 210 E. Fro                   | ntview, Su | te A, Dodge City, KS 67801                                         |                                                       |                     | Phone 620.682.7933      |  |
|                                                                    | KCC Distri          | KCC District Office #2 - 3450 N. Rock Road, |            |                                                                    | Suite 601, Wichita. KS 67                             | Phone 316.337.7400  |                         |  |

KCC District Office #3 - 137 E. 21st St., Chanute, KS 66720

KCC District Office #4 - 2301 E. 13th Street, Hays, KS 67601-2651









Conservation Division District Office No. 1 210 E. Frontview, Suite A Dodge City, KS 67801



Phone: 620-682-7933 http://kcc.ks.gov/

Laura Kelly, Governor

Susan K. Duffy, Chair Dwight D. Keen, Commissioner Andrew J. French, Commissioner

January 12, 2021

Michael Novy Novy Oil & Gas, Inc. PO BOX 559 GODDARD, KS 67052-0559

Re: Temporary Abandonment API 15-171-20450-00-00 PETRO A-1 SW/4 Sec.01-20S-33W Scott County, Kansas

## Dear Michael Novy:

- "Your temporary abandonment (TA) application for the well listed above has been approved. In accordance with K.A.R. 82-3-111 the TA status of this well will expire 01/12/2022.
- \* If you return this well to service or plug it, please notify the District Office.
- \* If you sell this well you are required to file a Transfer of Operator f