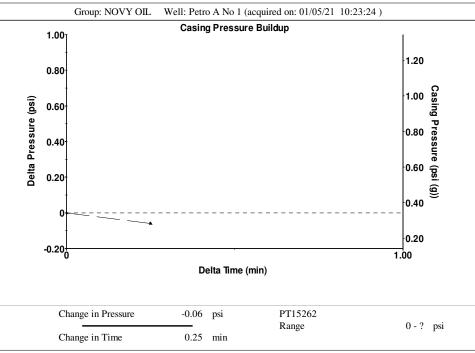

|  |
| Object Sales Seen Sales Sales See See Seed Seeds Ma                | KCC Distri          | ct Office #1 - 210 E. Fro                   | ntview, Su | te A, Dodge City, KS 67801                                         |                                                       |                     | Phone 620.682.7933      |  |
|                                                                    | KCC Distri          | KCC District Office #2 - 3450 N. Rock Road, |            |                                                                    | Suite 601, Wichita. KS 67                             | Phone 316.337.7400  |                         |  |

KCC District Office #3 - 137 E. 21st St., Chanute, KS 66720

KCC District Office #4 - 2301 E. 13th Street, Hays, KS 67601-2651









Conservation Division District Office No. 1 210 E. Frontview, Suite A Dodge City, KS 67801



Phone: 620-682-7933 http://kcc.ks.gov/

Laura Kelly, Governor

Susan K. Duffy, Chair Dwight D. Keen, Commissioner Andrew J. French, Commissioner

January 12, 2021

Michael Novy Novy Oil & Gas, Inc. PO BOX 559 GODDARD, KS 67052-0559

Re: Temporary Abandonment API 15-171-20450-00-00 PETRO A-1 SW/4 Sec.01-20S-33W Scott County, Kansas

## Dear Michael Novy:

- "Your temporary abandonment (TA) application for the well listed above has been approved. In accordance with K.A.R. 82-3-111 the TA status of this well will expire 01/12/2022.
- \* If you return this well to service or plug it, please notify the District Office.
- \* If you sell this well you are required to file a Transfer of Operator for