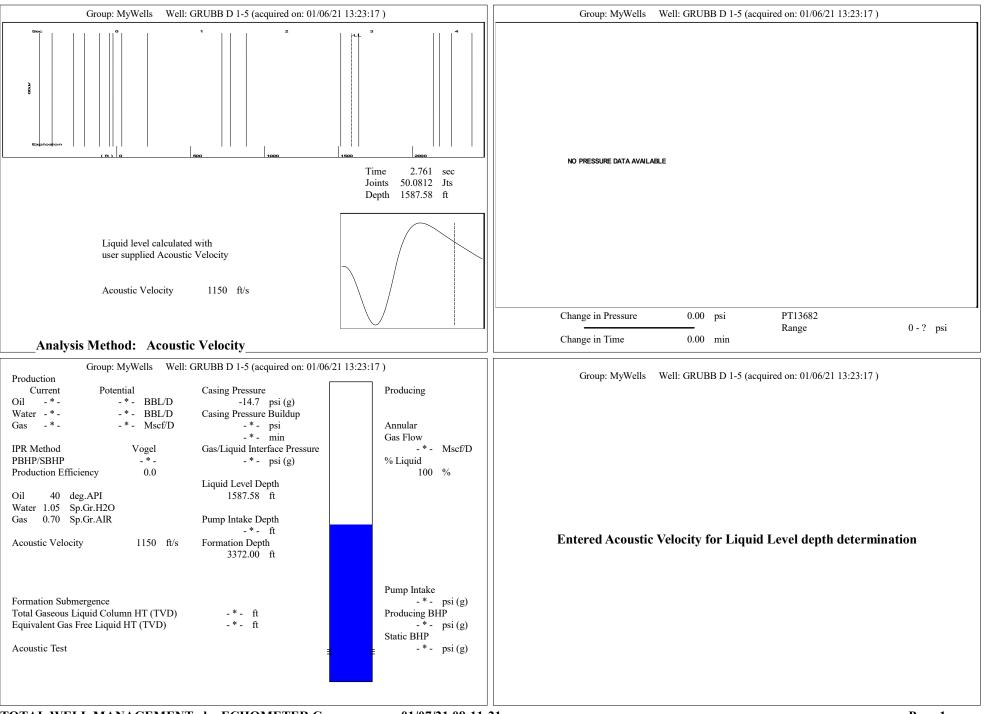

January 12, 2021

Jose Reyes American Warrior, Inc. PO BOX 399 GARDEN CITY, KS 67846-0399

Re: Temporary Abandonment API 15-053-21304-00-00 GRUBB D 1-5 SW/4 Sec.05-16S-10W Ellsworth County, Kansas