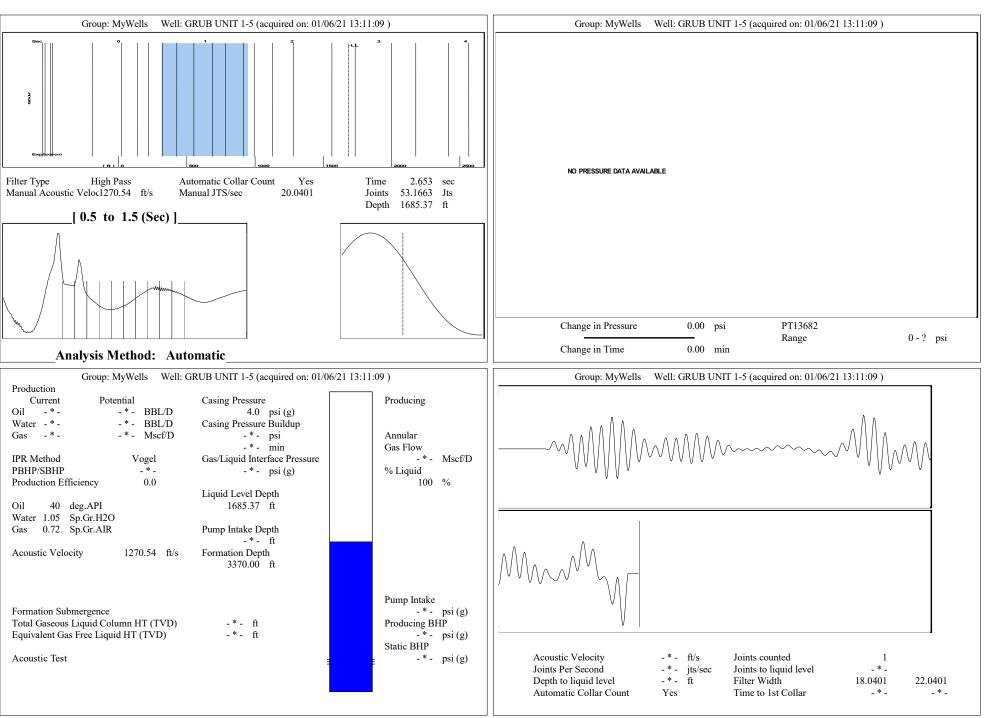

| KCC Distri          | KCC District Office #1 - 210 E. Frontview, Suit |            |                                                                                  |                                                       | Phone 620.682.7933   |                         |  |
|                                                                                                           | KCC Distri          | KCC District Office #2 - 3450 N. Rock Road,     |            |                                                                                  | Suite 601, Wichita. KS 67                             | Phone 316.337.7400   |                         |  |

KCC District Office #3 - 137 E. 21st St., Chanute, KS 66720

KCC District Office #4 - 2301 E. 13th Street, Hays, KS 67601-2651



Conservation Division District Office No. 2 3450 N. Rock Road Building 600, Suite 601 Wichita, KS 67226



Phone: 316-337-7400 Fax: 316-630-4005 http://kcc.ks.gov/

Laura Kelly, Governor

Susan K. Duffy, Chair Dwight D. Keen, Commissioner Andrew J. French, Commissioner

January 12, 2021

Jose Reyes American Warrior, Inc. PO BOX 399 GARDEN CITY, KS 67846-0399

Re: Temporary Abandonment API 15-053-21300-00-00 GRUB UNIT 1-5 SW/4 Sec.05-16S-10W Ellsworth County, Kansas

## Dear Jose Reyes:

"Your temporary abandonment (TA) application for the well listed above has been approved. In accordance with K.A.R. 82-3-111 the TA status of this well will expire 01/12/2022.

- \* If you return this well to service or plug it, please notify the District Office.
- \* If you sell this well you are require