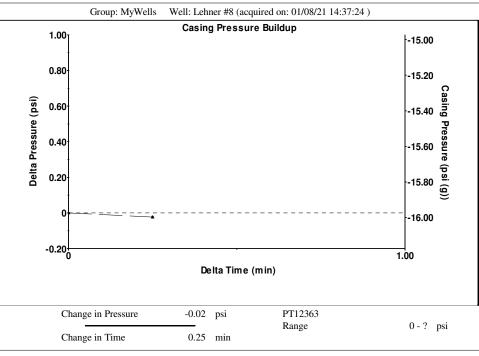

January 12, 2021

David Van Dyke Vess Oil Corporation 1700 WATERFRONT PKWY BLDG 500 WICHITA, KS 67206-6619

Re: Temporary Abandonment API 15-135-20020-00-00 LEHNER, R.V. #8 8 SW/4 Sec.24-20S-24W Ness County, Kansas