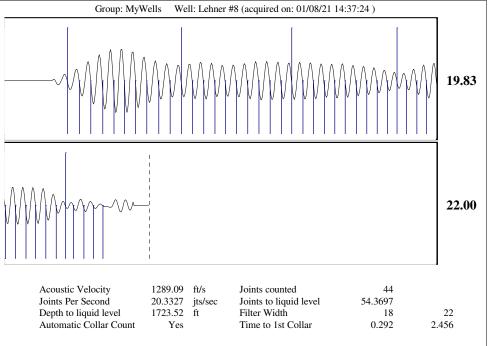

January 12, 2021

David Van Dyke Vess Oil Corporation 1700 WATERFRONT PKWY BLDG 500 WICHITA, KS 67206-6619

Re: Temporary Abandonment API 15-135-20020-00-00 LEHNER, R.V. #8 8 SW/4 Sec.24-20S-24W Ness County, Kansas