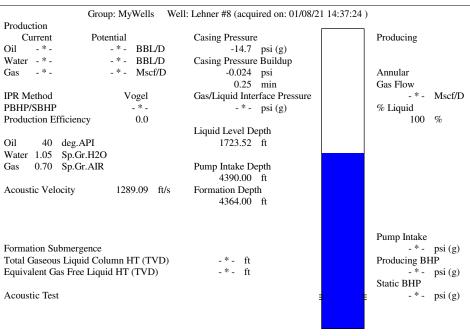

January 12, 2021

David Van Dyke Vess Oil Corporation 1700 WATERFRONT PKWY BLDG 500 WICHITA, KS 67206-6619

Re: Temporary Abandonment API 15-135-20020-00-00 LEHNER, R.V. #8 8 SW/4 Sec.24-20S-24W Ness County, Kansas