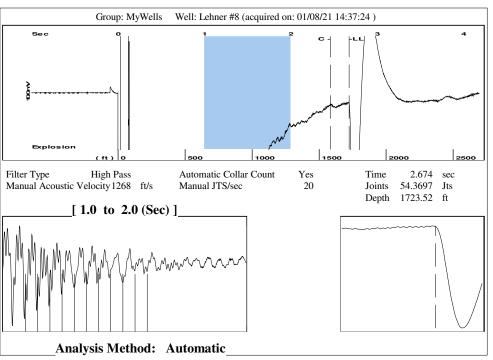

January 12, 2021

David Van Dyke Vess Oil Corporation 1700 WATERFRONT PKWY BLDG 500 WICHITA, KS 67206-6619

Re: Temporary Abandonment API 15-135-20020-00-00 LEHNER, R.V. #8 8 SW/4 Sec.24-20S-24W Ness County, Kansas