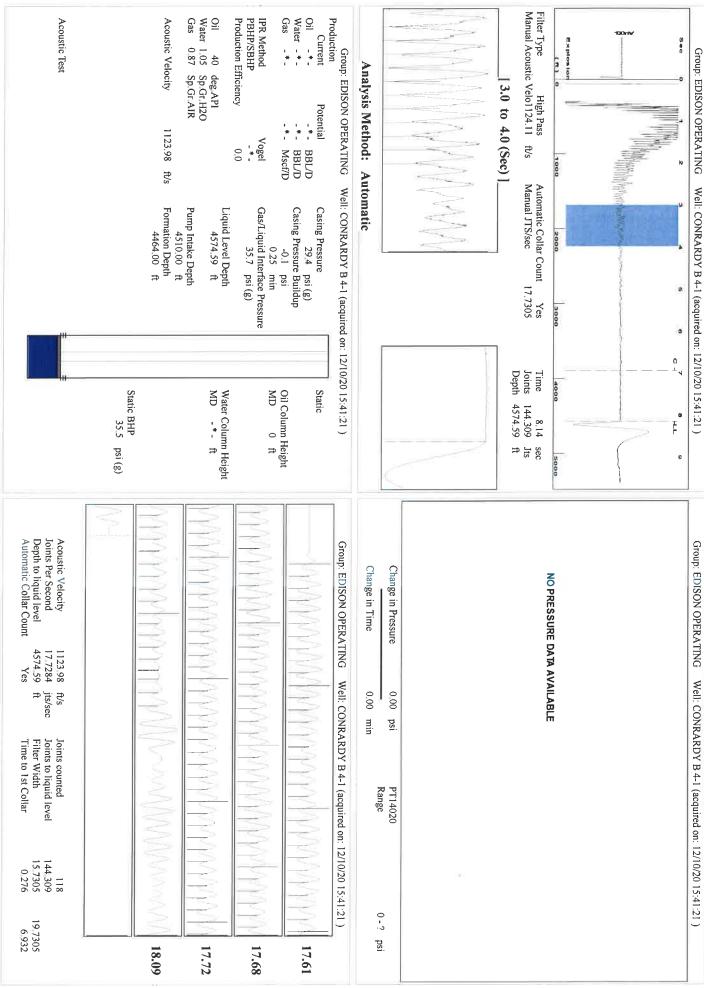

| KCC Dist            | KCC District Office #1 - 210 E. Frontview, Suite A, Dodge                             |              |                                     |                                                                 | City, KS 67801             |                           |  |
|                                                               |                     | KCC Dietrict Office #2 - 3450 N. Pock Poad Building 600, Suite 601, Wichita, KS 67226 |              |                                     |                                                                 |                            | Phone 620.682.7933        |  |

KCC District Office #3 - 137 E. 21st St., Chanute, KS 66720

KCC District Office #4 - 2301 E. 13th Street, Hays, KS 67601-2651



Conservation Division District Office No. 2 3450 N. Rock Road Building 600, Suite 601 Wichita, KS 67226



Phone: 316-337-7400 Fax: 316-630-4005 http://kcc.ks.gov/

Laura Kelly, Governor

Susan K. Duffy, Chair Dwight D. Keen, Commissioner Andrew J. French, Commissioner

January 14, 2021

Brian J McCoy Edison Operating Company LLC 8100 E. 22ND ST. N., BLDG 1900 WICHITA, KS 67226

Re: Temporary Abandonment API 15-077-00851-00-00 CONRARDY B 4-1 NE/4 Sec.01-31S-09W Harper County, Kansas

## Dear Brian J McCoy:

- "Your temporary abandonment (TA) application for the well listed above has been approved. In accordance with K.A.R. 82-3-111 the TA status of this well will expire 01/14/2022.
- \* If you return this well to service or plug it, please notify the District Office.
- \* If you sell thi