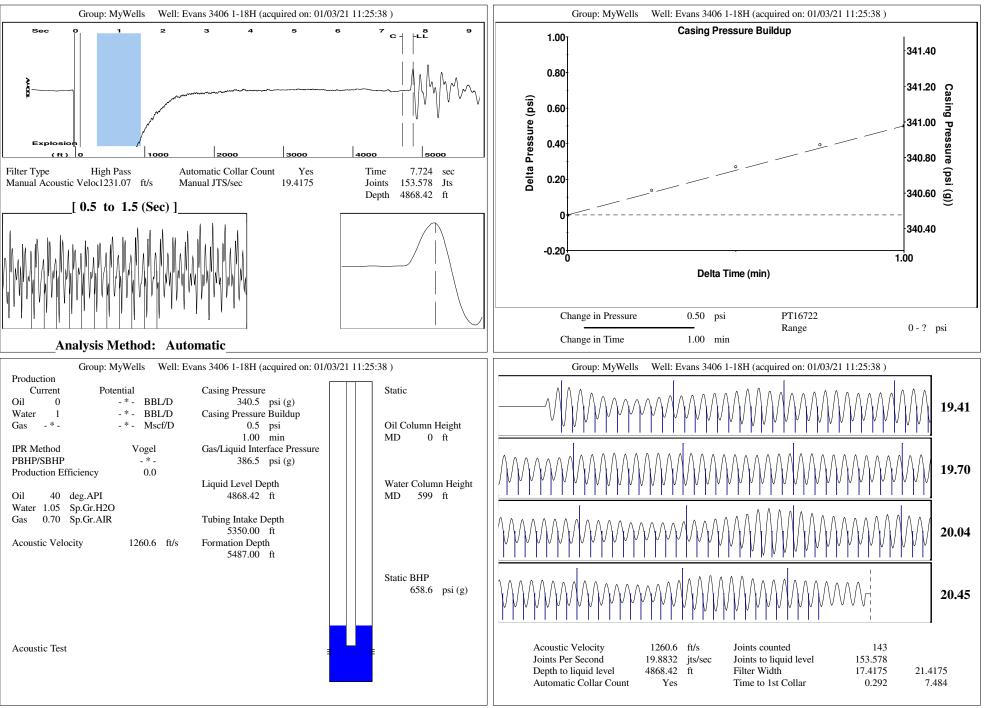

| Tubing OD2.875in<br>Pump Intake DepthPlunger Diameter $-*-$ in<br>Pump Intake Depth $-*-$ in<br>Pump Intake Depth $-*-$ in<br>Pump Depth $-* -* -* -* -* -* -* -* -* -* -* -* -* -* -* -* -* -* -* -* -* -* -* -* -* -* -* -* -* -* -* -* -* -* -* -* -* -* -* -* -* -* -* -* -* -* -* -* -* -* -* -* -* -* -* -* -* -* -* -* -* -* -* -* -* -* -* -* -* -* -* -* -* -* -* -* -* -* -* -* -* -* -* -* -* -* -* -* -* -* -* -* -* -* -* -* -* -* -* -* -* -* -* -* -* -* -* -* -* -* -* -* -* -* -* -* -* -* -* -* -* -* -* -* -* -* -* -* -*-$ <th< th=""><th></th><th></th><th></th><th></th><th></th><th></th></th<> |                                                                                                                                                                                                             |                                                                                                                                                                                                             |                               |                                                                                                                                                                                                                                                                                                                                                                                                                                                                                                                                                                                                                                                                                                                                                                                                                                                                                                                                                                                                                                                                                                                                                                                                          |                                                                                                                                                                                       |                                                                            |
|------------------------------------------------------------------------------------------------------------------------------------------------------------------------------------------------------------------------------------------------------------------------------------------------------------------------------------------------------------------------------------------------------------------------------------------------------------------------------------------------------------------------------------------------------------------------------------------------------------------------|-------------------------------------------------------------------------------------------------------------------------------------------------------------------------------------------------------------|-------------------------------------------------------------------------------------------------------------------------------------------------------------------------------------------------------------|-------------------------------|----------------------------------------------------------------------------------------------------------------------------------------------------------------------------------------------------------------------------------------------------------------------------------------------------------------------------------------------------------------------------------------------------------------------------------------------------------------------------------------------------------------------------------------------------------------------------------------------------------------------------------------------------------------------------------------------------------------------------------------------------------------------------------------------------------------------------------------------------------------------------------------------------------------------------------------------------------------------------------------------------------------------------------------------------------------------------------------------------------------------------------------------------------------------------------------------------------|---------------------------------------------------------------------------------------------------------------------------------------------------------------------------------------|----------------------------------------------------------------------------|
| Tubing OD2.875in<br>Pump Intake DepthPlunger Diameter $\cdot$ *- in<br>in<br>Pump Intake DepthPump Intake Depth $\cdot$ *- in<br>$\cdot$ PressureProduction000BBL/DAuchor Depth $\cdot$ *- in<br>r**Total Rod Length < Pump Depth                                                                                                                                                                                                                                                                                                                                                                                      | Well ID<br>Well<br>Company<br>Operator<br>Lease Name<br>Elevation<br>Production Method<br>Dataset Description                                                                                               | Evans 3406 1-18H<br>Sandridge<br>-*-<br>Evans 3406 1-18H<br>1345.00 ft<br>Other                                                                                                                             |                               | Manufacturer<br>Unit Class<br>Unit API Number<br>Measured Stroke Length<br>Rotation<br>Counter Balance Effect (Weights Level)<br>Weight Of Counter Weights<br><b>Prime Mover</b><br>Motor Type<br>Rated HP<br>Run Time<br>MFG/Comment<br><b>Electric Motor Parameters</b><br>Rated Full Load AMPS<br>Rated Full Load APM<br>Synchronous RPM<br>Voltage<br>Hertz<br>Phase<br>Power Consumption                                                                                                                                                                                                                                                                                                                                                                                                                                                                                                                                                                                                                                                                                                                                                                                                            | Conventional<br>_ * -<br>100.000 in<br>CW<br>_ * - Klb<br>2000 lb<br>Electric<br>_ * - HP<br>24 hr/day<br>_ * -<br>. * -<br>1200<br>_ * -<br>60<br>3<br>5                             |                                                                            |
|                                                                                                                                                                                                                                                                                                                                                                                                                                                                                                                                                                                                                        | Casing OD7.000inAverage Joint Length31.700ftAnchor Depth-*-ftKelly Bushing20.00ftTop TaperRod StringRod Type-*-Rod Length-*-Rod Diameter-*-Rod Weight0.0Total Rod Length0Total Rod Weight0.00Damp Up0.05175 | Plunger Diameter -*- in<br>Pump Intake Depth 5350.00 ft<br>**Total Rod Length < Pump Depth<br>Polished Rod<br>Polished Rod Diameter -*- in<br>Taper 2 Taper 3 Taper 4 Taper 5<br>-****-<br>-****-<br>-****- | - * -<br>- * - ft<br>- * - in | PressureStatic BHP658.6psi (g)Static BHP MethodAcousticStatic BHP Date01/03/2021Producing BHP-*-Producing BHP Method-*-Producing BHP Date-*-Formation Depth5487.00ftSurface Producing PressuresTubing Pressure-*-Surface Producing Pressures-*-Surface Producing Pressures-*-Stating Pressure-*-Stating Pressure0.5Stating Pressure <td< th=""><th>Production<br/>Oil Production<br/>Water Production<br/>Gas Production<br/>Production Date<br/>Temperatures<br/>Surface Temperature<br/>Bottomhole Temperature<br/>Fluid Properties<br/>Oil API</th><th>1 BBL/D<br/>-*- Mscf/D<br/>12/10/2019<br/>70 deg F<br/>150 deg F<br/>40 deg.API</th></td<> | Production<br>Oil Production<br>Water Production<br>Gas Production<br>Production Date<br>Temperatures<br>Surface Temperature<br>Bottomhole Temperature<br>Fluid Properties<br>Oil API | 1 BBL/D<br>-*- Mscf/D<br>12/10/2019<br>70 deg F<br>150 deg F<br>40 deg.API |