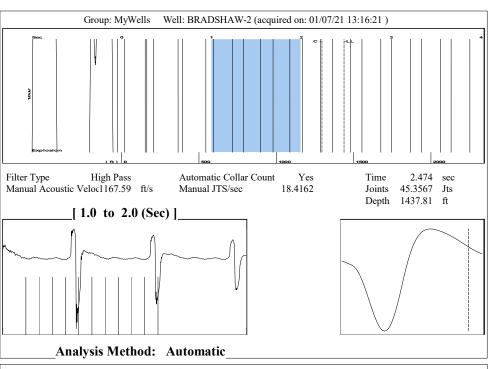

Re: Temporary Abandonment API 15-009-21034-00-00 BRADSHAW (BRTN) 2 (1-33) NE/4 Sec.33-16S-13W Barton County, Kansas