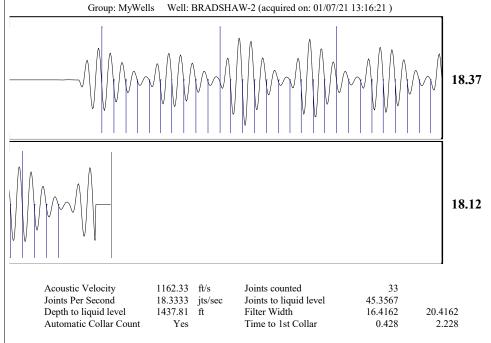

Re: Temporary Abandonment API 15-009-21034-00-00 BRADSHAW (BRTN) 2 (1-33) NE/4 Sec.33-16S-13W Barton County, Kansas