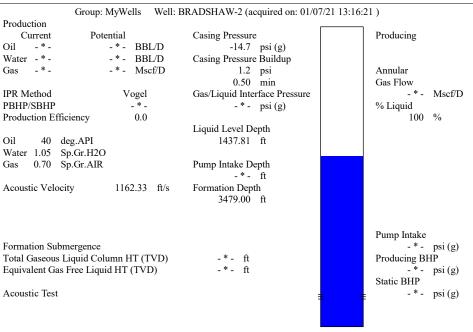

Re: Temporary Abandonment API 15-009-21034-00-00 BRADSHAW (BRTN) 2 (1-33) NE/4 Sec.33-16S-13W Barton County, Kansas