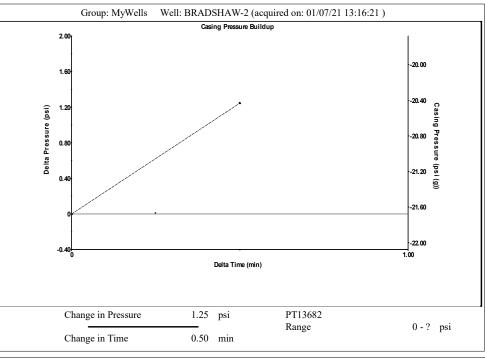

Re: Temporary Abandonment API 15-009-21034-00-00 BRADSHAW (BRTN) 2 (1-33) NE/4 Sec.33-16S-13W Barton County, Kansas