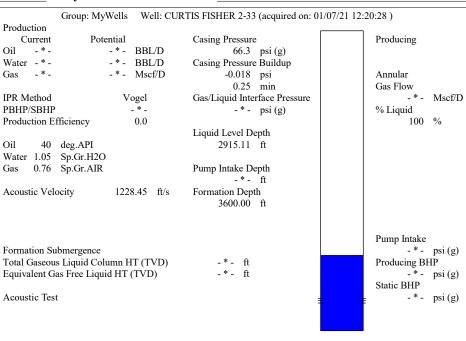

|                                              | <u></u>               | KCC District Office #2 - 3450 N Rock Road       |             |                           |                                                             |                     |                        |  |

KCC District Office #3 - 137 E. 21st St., Chanute, KS 66720

KCC District Office #4 - 2301 E. 13th Street, Hays, KS 67601-2651









Conservation Division District Office No. 4 2301 E. 13th Street Hays, KS 67601-2651



Phone: 785-261-6250 Fax: 785-625-0564 http://kcc.ks.gov/

Laura Kelly, Governor

Susan K. Duffy, Chair Dwight D. Keen, Commissioner Andrew J. French, Commissioner

January 14, 2021

Jose Reyes American Warrior, Inc. PO BOX 399 GARDEN CITY, KS 67846-0399

Re: Temporary Abandonment API 15-009-24938-00-00 CURTIS FISHER 2-33 SW/4 Sec.33-20S-12W Barton County, Kansas

## Dear Jose Reyes:

"Your temporary abandonment (TA) application for the well listed above has been approved. In accordance with K.A.R. 82-3-111 the TA status of this well will expire 01/14/2022.

- \* If you return this well to service or plug it, please notify the District Office.
- \* If you sell this well you are required to file a Tran