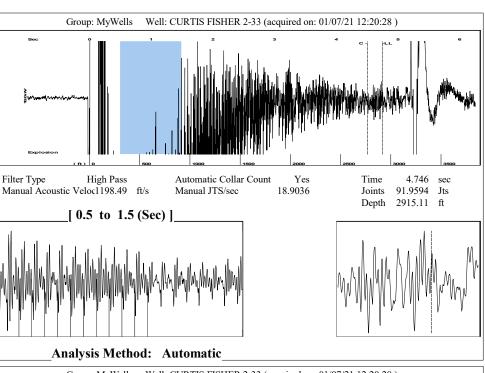

|                                              | <u></u>               | KCC District Office #2 - 3450 N Rock Road       |             |                           |                                                             |                     |                        |  |

KCC District Office #3 - 137 E. 21st St., Chanute, KS 66720

KCC District Office #4 - 2301 E. 13th Street, Hays, KS 67601-2651









Conservation Division District Office No. 4 2301 E. 13th Street Hays, KS 67601-2651



Phone: 785-261-6250 Fax: 785-625-0564 http://kcc.ks.gov/

Laura Kelly, Governor

Susan K. Duffy, Chair Dwight D. Keen, Commissioner Andrew J. French, Commissioner

January 14, 2021

Jose Reyes American Warrior, Inc. PO BOX 399 GARDEN CITY, KS 67846-0399

Re: Temporary Abandonment API 15-009-24938-00-00 CURTIS FISHER 2-33 SW/4 Sec.33-20S-12W Barton County, Kansas

## Dear Jose Reyes:

"Your temporary abandonment (TA) application for the well listed above has been approved. In accordance with K.A.R. 82-3-111 the TA status of this well will expire 01/14/2022.

- \* If you return this well to service or plug it, please notify the District Office.
- \* If you sell this well you are required to file a