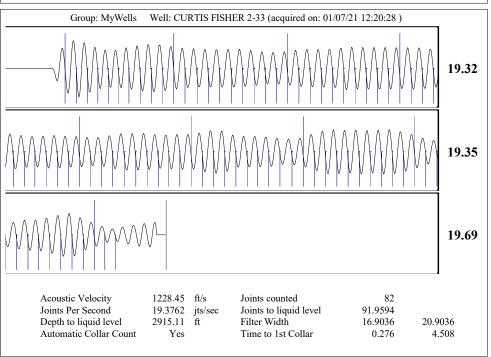

|                                              | <u></u>               | KCC District Office #2 - 3450 N Rock Road       |             |                           |                                                             |                     |                        |  |

KCC District Office #3 - 137 E. 21st St., Chanute, KS 66720

KCC District Office #4 - 2301 E. 13th Street, Hays, KS 67601-2651









Conservation Division District Office No. 4 2301 E. 13th Street Hays, KS 67601-2651



Phone: 785-261-6250 Fax: 785-625-0564 http://kcc.ks.gov/

Laura Kelly, Governor

Susan K. Duffy, Chair Dwight D. Keen, Commissioner Andrew J. French, Commissioner

January 14, 2021

Jose Reyes American Warrior, Inc. PO BOX 399 GARDEN CITY, KS 67846-0399

Re: Temporary Abandonment API 15-009-24938-00-00 CURTIS FISHER 2-33 SW/4 Sec.33-20S-12W Barton County, Kansas

## Dear Jose Reyes:

"Your temporary abandonment (TA) application for the well listed above has been approved. In accordance with K.A.R. 82-3-111 the TA status of this well will expire 01/14/2022.

- \* If you return this well to service or plug it, please notify the District Office.
- \* If you sell this well you are required to file a Transf