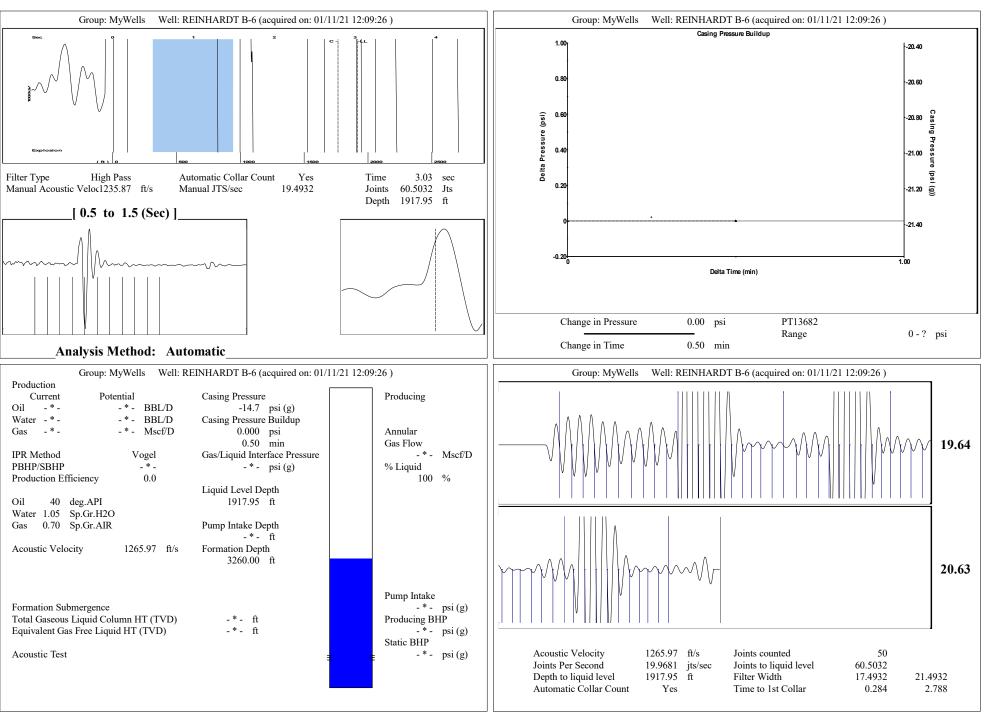

January 14, 2021

Jose Reyes American Warrior, Inc. PO BOX 399 GARDEN CITY, KS 67846-0399

Re: Temporary Abandonment API 15-167-05574-00-00 REINHARDT 8 6 SW/4 Sec.19-14S-14W Russell County, Kansas

Dear Jose Reyes: