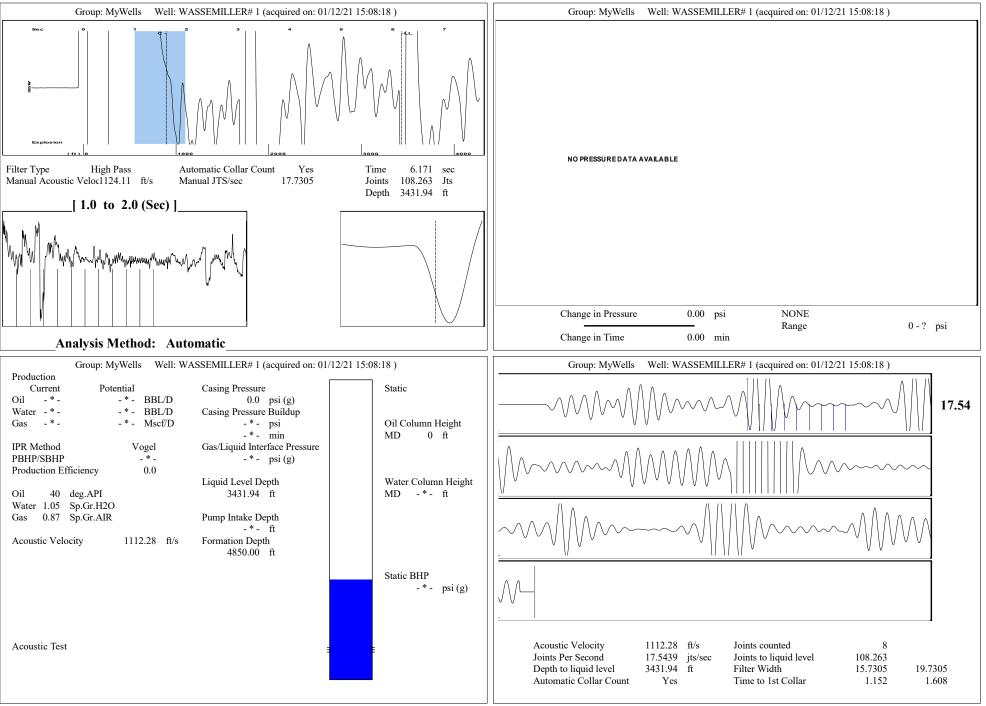

|                           |
| TA Approved: 🗌 Yes 🗌 🛛                       | Denied Date: |           |               |                |                           |

## Mail to the Appropriate KCC Conservation Office:

|  | KCC District Office #1 - 210 E. Frontview, Suite A, Dodge City, KS 67801               | Phone 620.682.7933 |
|--|----------------------------------------------------------------------------------------|--------------------|
|  | KCC District Office #2 - 3450 N. Rock Road, Building 600, Suite 601, Wichita, KS 67226 | Phone 316.337.7400 |
|  | KCC District Office #3 - 137 E. 21st St., Chanute, KS 66720                            | Phone 620.902.6450 |
|  | KCC District Office #4 - 2301 E. 13th Street, Hays, KS 67601-2651                      | Phone 785.261.6250 |



Conservation Division District Office No. 4 2301 E. 13th Street Hays, KS 67601-2651



Phone: 785-261-6250 Fax: 785-625-0564 http://kcc.ks.gov/

Susan K. Duffy, Chair Dwight D. Keen, Commissioner Andrew J. French, Commissioner Laura Kelly, Governor

January 14, 2021

Jose Reyes American Warrior, Inc. PO BOX 399 GARDEN CITY, KS 67846-0399

Re: Temporary Abandonment API 15-109-20602-00-00 WASSEMILLER 1 NW/4 Sec.13-11S-34W Logan County, Kansas

Dear Jose Reyes:

"Your temporary abandonment (TA) application for the well listed above has been approved. In accordance with K.A.R. 82-3-111 the TA status of this well will expire 01/14/2022.

\* If you return this well to service or plug it, please notify the District Office.

\* If you sell this well you are required to file a Transfer of Operato