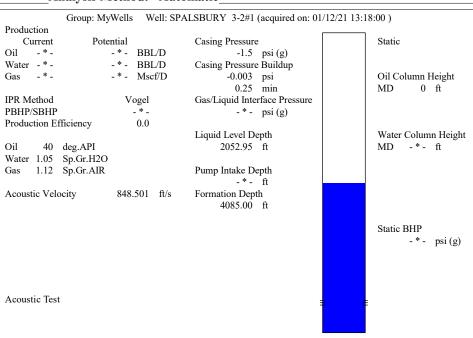

Re: Temporary Abandonment API 15-195-22982-00-00 SPALSBURY 3-2 #1 NE/4 Sec.03-12S-21W Trego County, Kansas