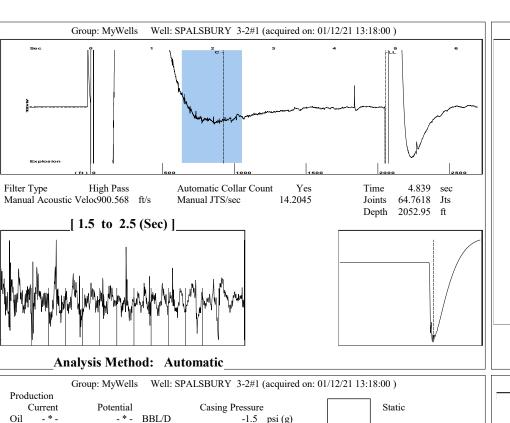

Re: Temporary Abandonment API 15-195-22982-00-00 SPALSBURY 3-2 #1 NE/4 Sec.03-12S-21W Trego County, Kansas