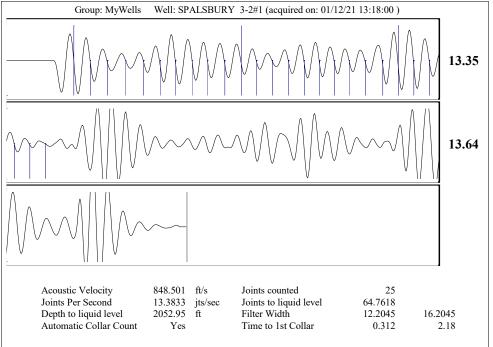

Re: Temporary Abandonment API 15-195-22982-00-00 SPALSBURY 3-2 #1 NE/4 Sec.03-12S-21W Trego County, Kansas