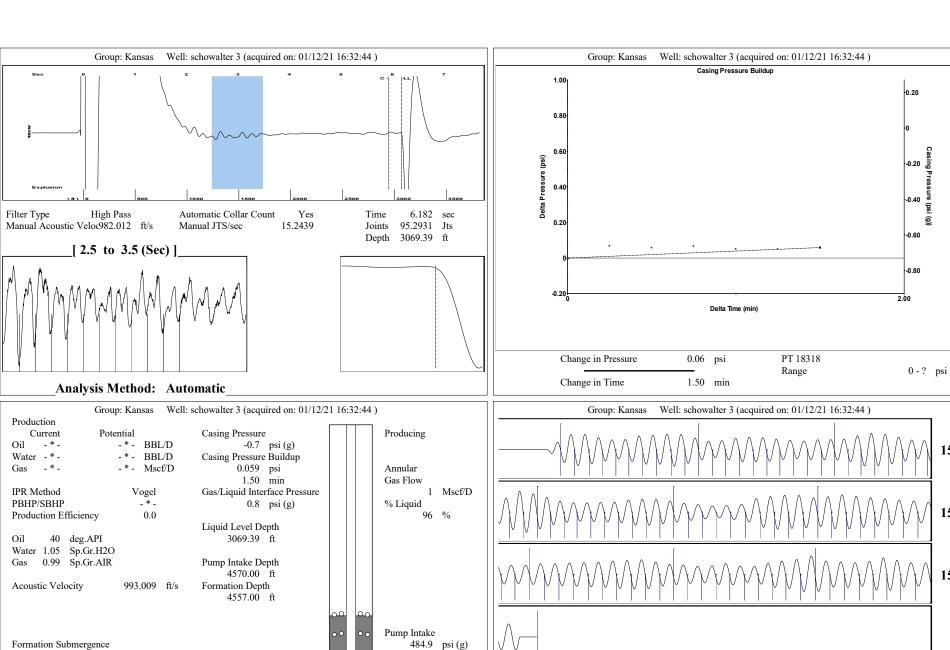

Acoustic Test

Producing BHP

Static BHP

480.6 psi (g)

- \* - psi (g)

Acoustic Velocity

Joints Per Second

Depth to liquid level

Automatic Collar Count

993.009 ft/s

3069.39 ft

Yes

15.4146 jts/sec

Joints counted

Filter Width

Joints to liquid level

Time to 1st Collar

17.2439

5.932

87

95.2931

13.2439

0.288

(g)