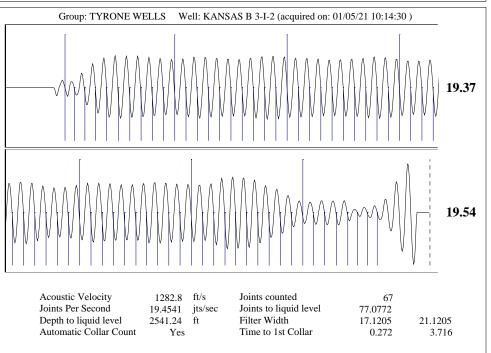

|                     | Mail to the Appro  | opriate KCC Conse       | rvation Office:                                        |                         |                      |            |            |           |        |
| KCC District Office #1 - 210 E. Frontview, Suite A, Dodge City, KS 67801 |                     |                    |                         |                                                        |                         | Phone 620.682.7933   |            |            |           |        |

KCC District Office #2 - 3450 N. Rock Road, Building 600, Suite 601, Wichita, KS 67226

KCC District Office #3 - 137 E. 21st St., Chanute, KS 66720

KCC District Office #4 - 2301 E. 13th Street, Hays, KS 67601-2651









Conservation Division District Office No. 1 210 E. Frontview, Suite A Dodge City, KS 67801



Phone: 620-682-7933 http://kcc.ks.gov/

Laura Kelly, Governor

Susan K. Duffy, Chair Dwight D. Keen, Commissioner Andrew J. French, Commissioner

January 19, 2021

Liv Adams XTO Energy Inc. 210 PARK AVE STE 2350 OKLAHOMA CITY, OK 73102-5683

Re: Temporary Abandonment API 15-055-21872-00-02 KANSAS B 3I-2 SW/4 Sec.02-25S-33W Finney County, Kansas

## Dear Liv Adams:

- "Your temporary abandonment (TA) application for the well listed above has been approved. In accordance with K.A.R. 82-3-111 the TA status of this well will expire 01/19/2022.
- \* If you return this well to service or plug it, please notify the District Office.
- \* If you sell this well you are required to file a Transfer of Opera