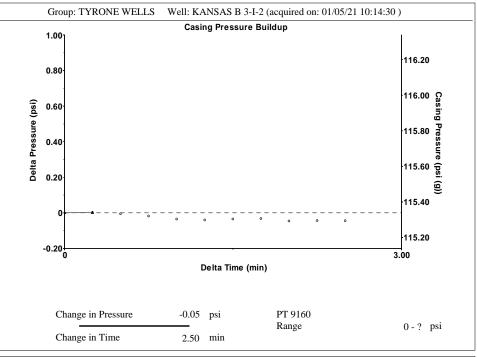

|                     | Mail to the Appro  | opriate KCC Conse       | rvation Office:                                        |                         |                      |            |            |           |        |
| KCC District Office #1 - 210 E. Frontview, Suite A, Dodge City, KS 67801 |                     |                    |                         |                                                        |                         | Phone 620.682.7933   |            |            |           |        |

KCC District Office #2 - 3450 N. Rock Road, Building 600, Suite 601, Wichita, KS 67226

KCC District Office #3 - 137 E. 21st St., Chanute, KS 66720

KCC District Office #4 - 2301 E. 13th Street, Hays, KS 67601-2651









Conservation Division District Office No. 1 210 E. Frontview, Suite A Dodge City, KS 67801



Phone: 620-682-7933 http://kcc.ks.gov/

Laura Kelly, Governor

Susan K. Duffy, Chair Dwight D. Keen, Commissioner Andrew J. French, Commissioner

January 19, 2021

Liv Adams XTO Energy Inc. 210 PARK AVE STE 2350 OKLAHOMA CITY, OK 73102-5683

Re: Temporary Abandonment API 15-055-21872-00-02 KANSAS B 3I-2 SW/4 Sec.02-25S-33W Finney County, Kansas

## Dear Liv Adams:

- "Your temporary abandonment (TA) application for the well listed above has been approved. In accordance with K.A.R. 82-3-111 the TA status of this well will expire 01/19/2022.
- \* If you return this well to service or plug it, please notify the District Office.
- \* If you sell this well you are required to file a Transfer of O