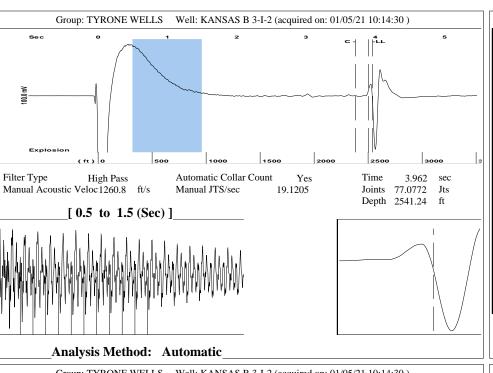

|                     | Mail to the Appro  | opriate KCC Conse       | rvation Office:                                        |                         |                      |            |            |           |        |
| KCC District Office #1 - 210 E. Frontview, Suite A, Dodge City, KS 67801 |                     |                    |                         |                                                        |                         | Phone 620.682.7933   |            |            |           |        |

KCC District Office #2 - 3450 N. Rock Road, Building 600, Suite 601, Wichita, KS 67226

KCC District Office #3 - 137 E. 21st St., Chanute, KS 66720

KCC District Office #4 - 2301 E. 13th Street, Hays, KS 67601-2651









Conservation Division District Office No. 1 210 E. Frontview, Suite A Dodge City, KS 67801



Phone: 620-682-7933 http://kcc.ks.gov/

Laura Kelly, Governor

Susan K. Duffy, Chair Dwight D. Keen, Commissioner Andrew J. French, Commissioner

January 19, 2021

Liv Adams XTO Energy Inc. 210 PARK AVE STE 2350 OKLAHOMA CITY, OK 73102-5683

Re: Temporary Abandonment API 15-055-21872-00-02 KANSAS B 3I-2 SW/4 Sec.02-25S-33W Finney County, Kansas

## Dear Liv Adams:

- "Your temporary abandonment (TA) application for the well listed above has been approved. In accordance with K.A.R. 82-3-111 the TA status of this well will expire 01/19/2022.
- \* If you return this well to service or plug it, please notify the District Office.
- \* If you sell this well you are required to file a Transfer of