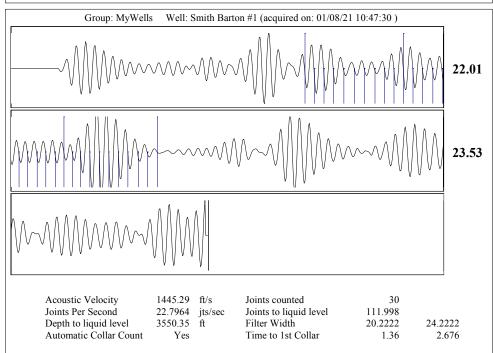

Re: Temporary Abandonment API 15-009-23606-00-00 SMITH 1-B SW/4 Sec.18-20S-14W Barton County, Kansas