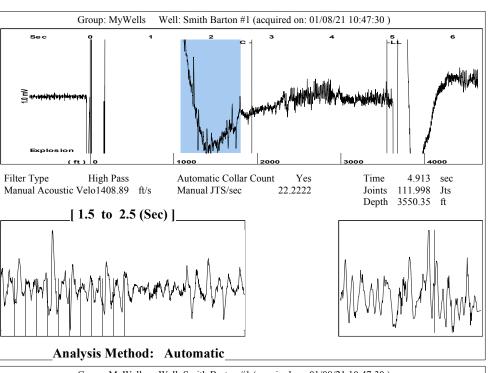

Re: Temporary Abandonment API 15-009-23606-00-00 SMITH 1-B SW/4 Sec.18-20S-14W Barton County, Kansas