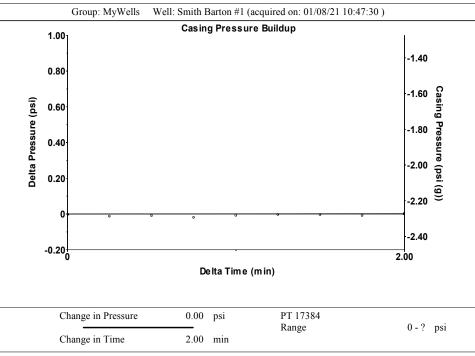

Re: Temporary Abandonment API 15-009-23606-00-00 SMITH 1-B SW/4 Sec.18-20S-14W Barton County, Kansas