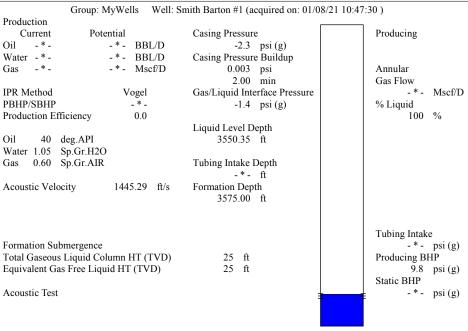

Re: Temporary Abandonment API 15-009-23606-00-00 SMITH 1-B SW/4 Sec.18-20S-14W Barton County, Kansas