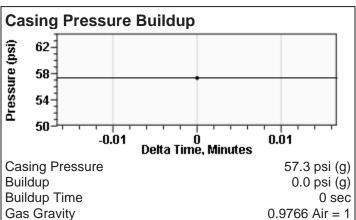

# Acoustic Velocity Acoustic Velocity Joints Per Sec. Joints To Liquid Gas Gravity 1000 ft/s \*\* 0.9766 Air = 1

## **Comments and Recommendations**

1-7-21 - Acoustic Test

Echometer Company 5001 Ditto Lane Wichita Falls, TX 76302 (940) 767-4334 info@echometer.com Conservation Division District Office No. 4 2301 E. 13th Street Hays, KS 67601-2651