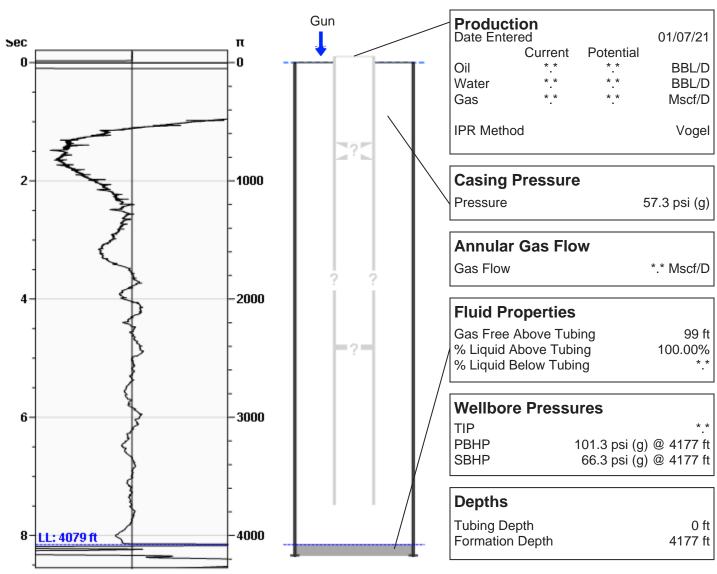

# (((ECHOMETER))) Downing B 1-1 01/07/2021 01:44:19PM

### **WG Unknown**

Fluid Above Tubing 99 ft Liquid Level 4079 ft

# Acoustic Velocity Acoustic Velocity Joints Per Sec. Joints To Liquid Gas Gravity 1000 ft/s \*\* 0.9766 Air = 1

## **Comments and Recommendations**

1-7-21 - Acoustic Test

Echometer Company 5001 Ditto Lane Wichita Falls, TX 76302 (940) 767-4334 info@echometer.com Conservation Division District Office No. 4 2301 E. 13th Street Hays, KS 67601-2651