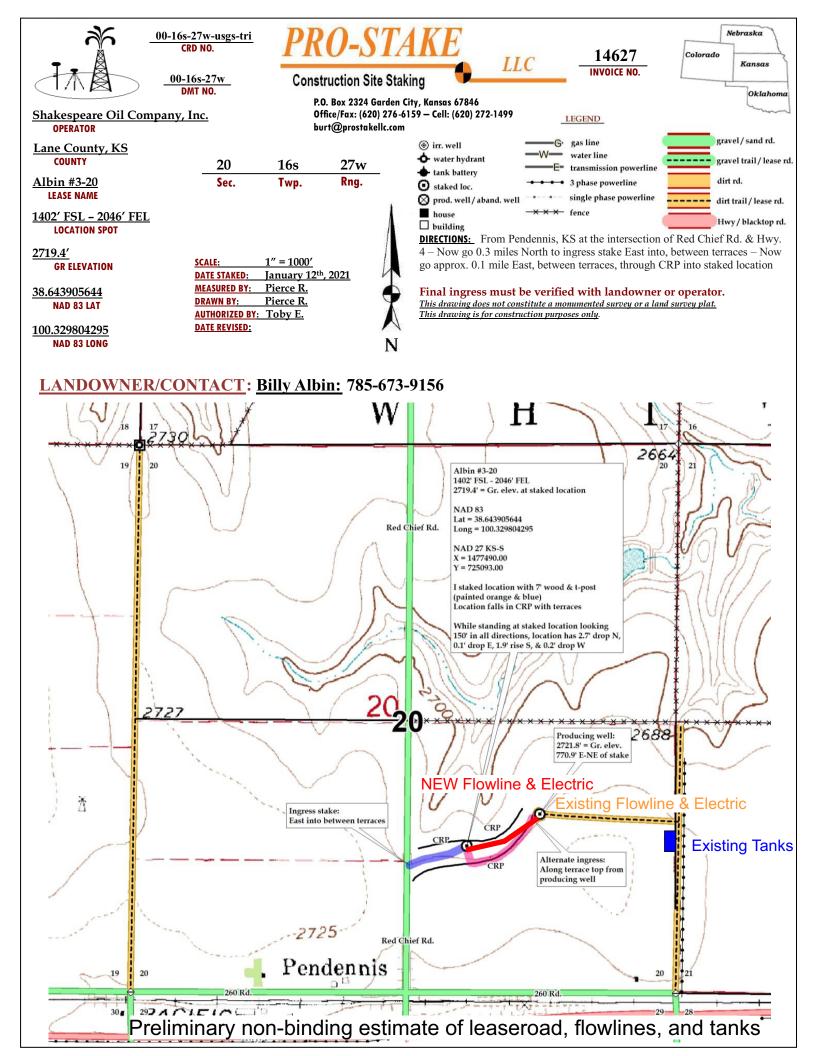

|



Conservation Division 266 N. Main St., Ste. 220 Wichita, KS 67202-1513



Phone: 316-337-6200 Fax: 316-337-6211 http://kcc.ks.gov/

Laura Kelly, Governor

Andrew J. French, Chairman Dwight D. Keen, Commissioner Susan K. Duffy, Commissioner

January 21, 2021

Don Williams Shakespeare Oil Co., Inc. 202 W MAIN ST SALEM, IL 62881-1519

Re: Drilling Pit Application Albin 3-20 SE/4 Sec.20-16S-27W Lane County, Kansas

## Dear Don Williams:

District staff has inspected the above referenced location and has determined that the reserve pit shall be constructed <u>without slots</u>, the bottom shall be flat and reasonably level, and the free fluids must be removed. The fluids are to be removed from the reserve pit within 96 hours of completion of drilling operations.

If production casing is set a