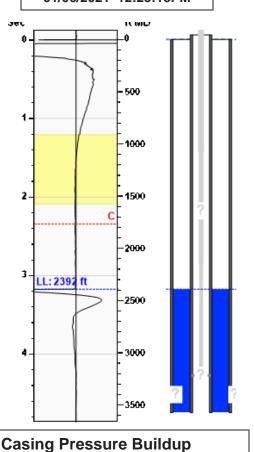

### Static Bottomhole Pressure \*.\* psi (g) @ \*.\* ft TVD

Static Liquid Level
Oil Column Height
Water Column Height
2392 ft MD
\*.\* ft MD
\*.\* ft MD