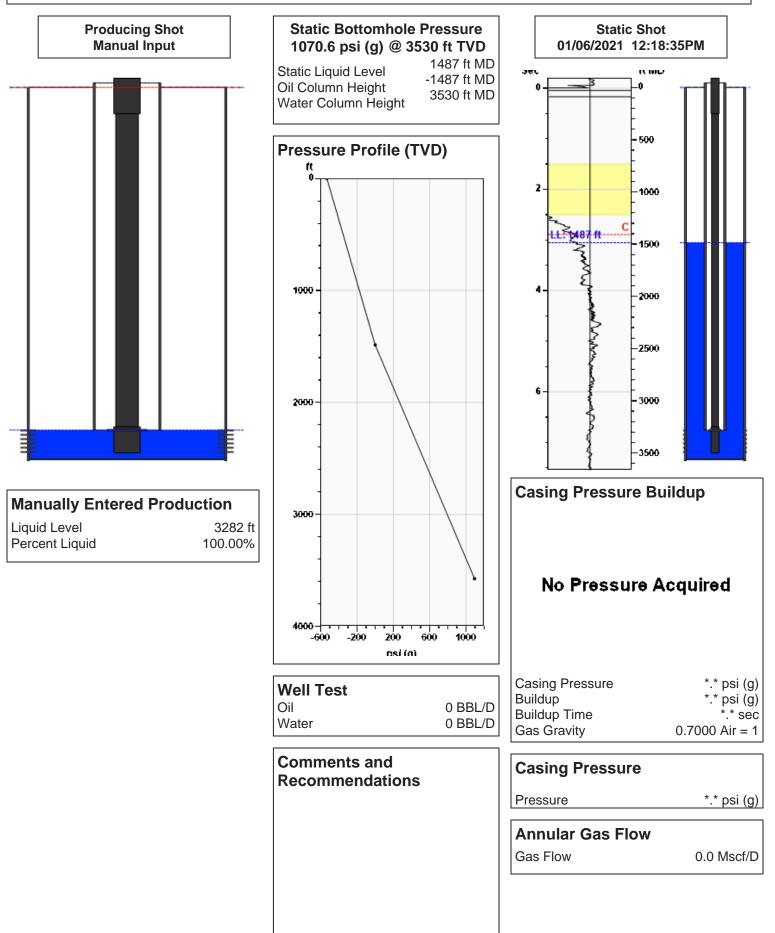

SRGA 6 01/06/2021 12:18:35PM

Conservation Division District Office No. 4 2301 E. 13th Street Hays, KS 67601-2651

Phone: 785-261-6250 Fax: 785-625-0564 http://kcc.ks.gov/

Andrew J. French, Chairman Dwight D. Keen, Commissioner Susan K. Duffy, Commissioner Laura Kelly, Governor