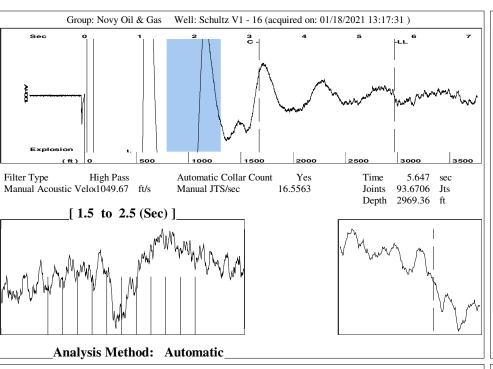

January 26, 2021

Kirk Glenn Novy Oil & Gas, Inc. PO BOX 559 GODDARD, KS 67052-0559

Re: Temporary Abandonment API 15-035-24509-00-00 SCHULZ V1-16 W/2 Sec.16-30S-07E Cowley County, Kansas