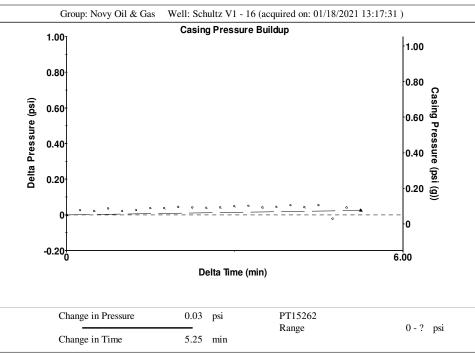

January 26, 2021

Kirk Glenn Novy Oil & Gas, Inc. PO BOX 559 GODDARD, KS 67052-0559

Re: Temporary Abandonment API 15-035-24509-00-00 SCHULZ V1-16 W/2 Sec.16-30S-07E Cowley County, Kansas