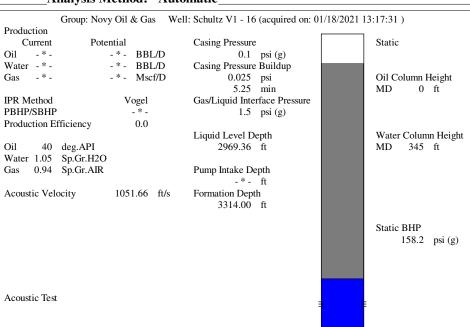

January 26, 2021

Kirk Glenn Novy Oil & Gas, Inc. PO BOX 559 GODDARD, KS 67052-0559

Re: Temporary Abandonment API 15-035-24509-00-00 SCHULZ V1-16 W/2 Sec.16-30S-07E Cowley County, Kansas