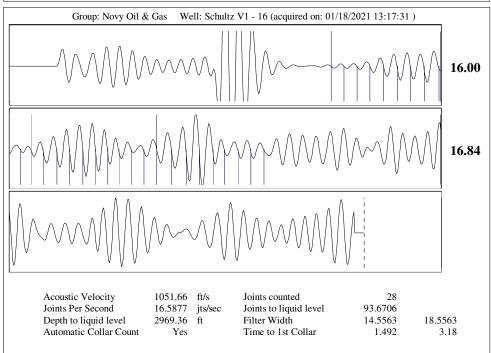

January 26, 2021

Kirk Glenn Novy Oil & Gas, Inc. PO BOX 559 GODDARD, KS 67052-0559

Re: Temporary Abandonment API 15-035-24509-00-00 SCHULZ V1-16 W/2 Sec.16-30S-07E Cowley County, Kansas