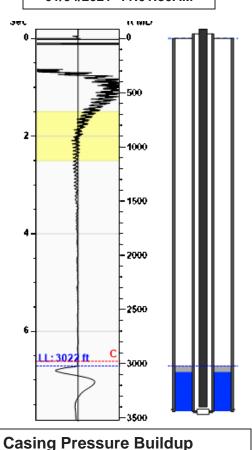

# **Manually Entered Production**

Liquid Level 3444 ft Percent Liquid 100.00%

## Static Bottomhole Pressure 181.6 psi (g) @ 3432 ft TVD

Static Liquid Level
Oil Column Height
Water Column Height
3022 ft MD
56 ft MD
353 ft MD