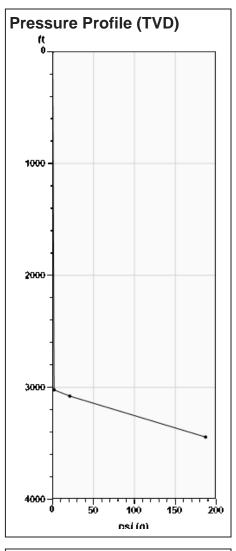

## Static Bottomhole Pressure 181.6 psi (g) @ 3432 ft TVD

Static Liquid Level
Oil Column Height
Water Column Height
3022 ft MD
56 ft MD
353 ft MD

# Well Test Oil 2 BBL/D Water 13 BBL/D