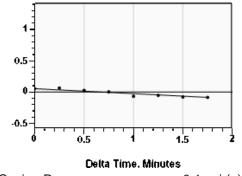

# Static Shot 01/04/2021 11:01:30AM

 Casing Pressure
 0.1 psi (g)

 Buildup
 -0.1 psi (g)

 Buildup Time
 1 min 45 sec

 Gas Gravity
 1.0770 Air = 1

# Casing Pressure

Pressure 0.1 psi (g)