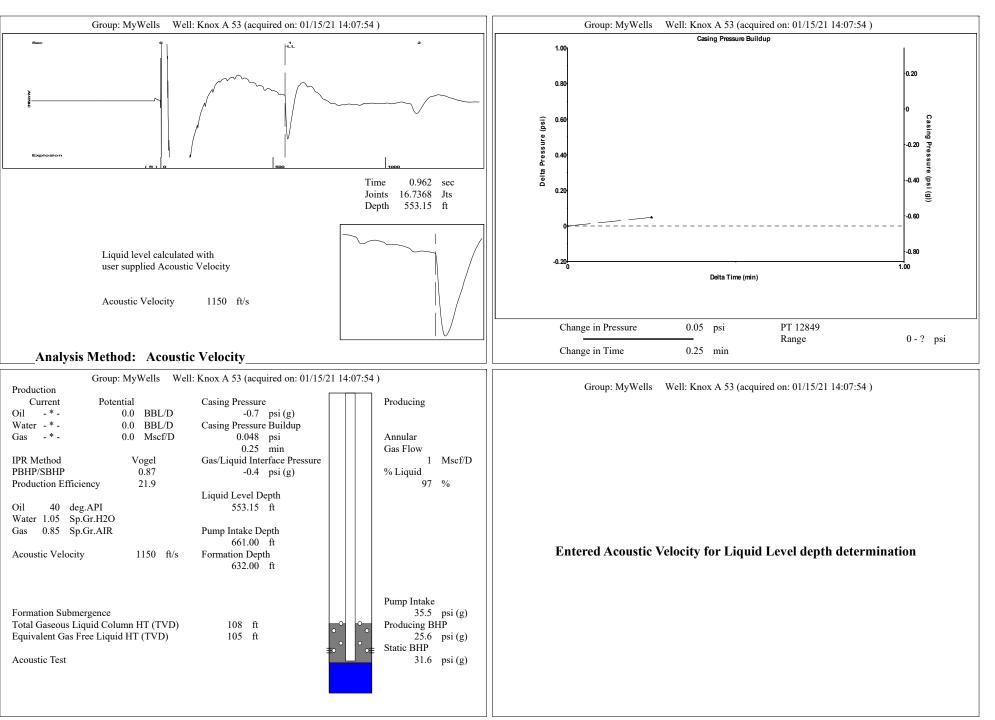

Re: Temporary Abandonment API 15-015-23479-00-00 KNOX A 53 NW/4 Sec.22-25S-05E Butler County, Kansas