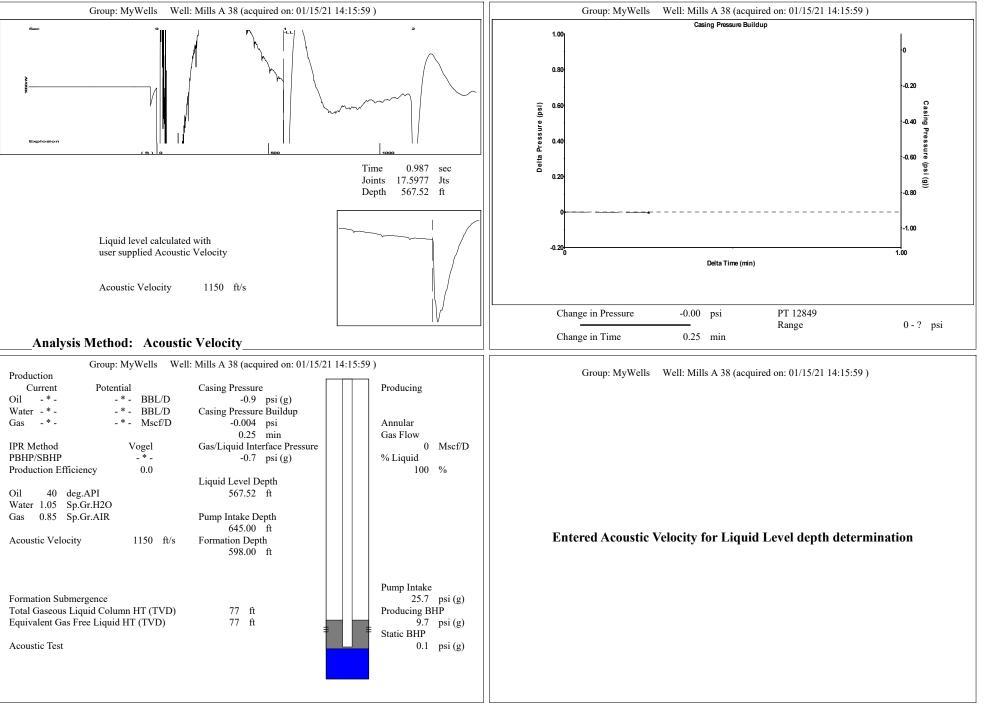

|                           |
| TA Approved: 🗌 Yes 🗌 De                      | enied Date:  |           |               |                |                           |

## Mail to the Appropriate KCC Conservation Office:

|  | KCC District Office #1 - 210 E. Frontview, Suite A, Dodge City, KS 67801               | Phone 620.682.7933 |
|--|----------------------------------------------------------------------------------------|--------------------|
|  | KCC District Office #2 - 3450 N. Rock Road, Building 600, Suite 601, Wichita, KS 67226 | Phone 316.337.7400 |
|  | KCC District Office #3 - 137 E. 21st St., Chanute, KS 66720                            | Phone 620.902.6450 |
|  | KCC District Office #4 - 2301 E. 13th Street, Hays, KS 67601-2651                      | Phone 785.261.6250 |





Phone: 316-337-7400 Fax: 316-630-4005 http://kcc.ks.gov/

Andrew J. French, Chairman Dwight D. Keen, Commissioner Susan K. Duffy, Commissioner Laura Kelly, Governor

January 29, 2021

Shane Summers Vess Oil Corporation 1700 WATERFRONT PKWY BLDG 500 WICHITA, KS 67206-6619

Re: Temporary Abandonment API 15-015-21980-00-04 MILLS A 38 SW/4 Sec.22-25S-05E Butler County, Kansas

Dear Shane Summers:

"Your temporary abandonment (TA) application for the well listed above has been approved. In accordance with K.A.R. 82-3-111 the TA status of this well will expire 01/29/2022.

\* If you return this well to service or plug it, please notify the District Office.

\* If you sell this well you are required to file a Transfer of Operator form, T-1.

\* If the well will remain temporarily abandoned, y